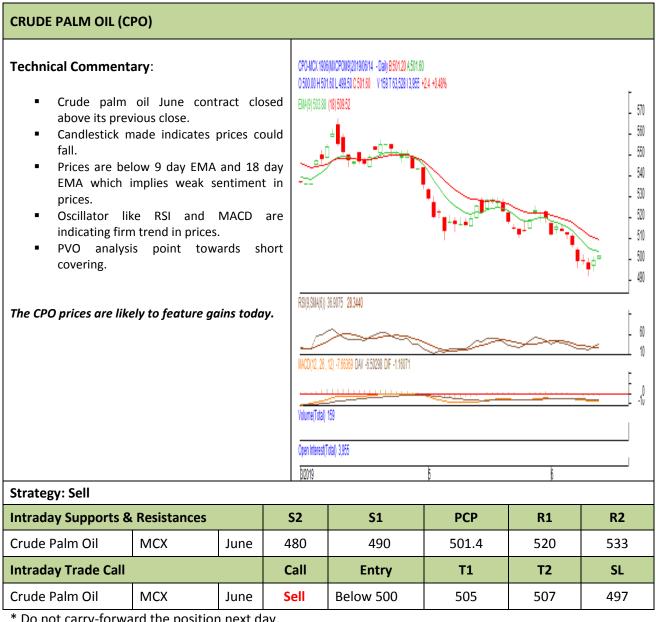

# Exchange: NCDEX Expiry: Jun.20<sup>th</sup>, 2019

\* Do not carry-forward the position next day.

**Commodity: Crude Palm Oil** 

### **Contract: June**

Veg. Oil Daily Technical Report June 14th 2019

### Exchange: MCX Expiry: June.31<sup>st</sup> 2019

\* Do not carry-forward the position next day.