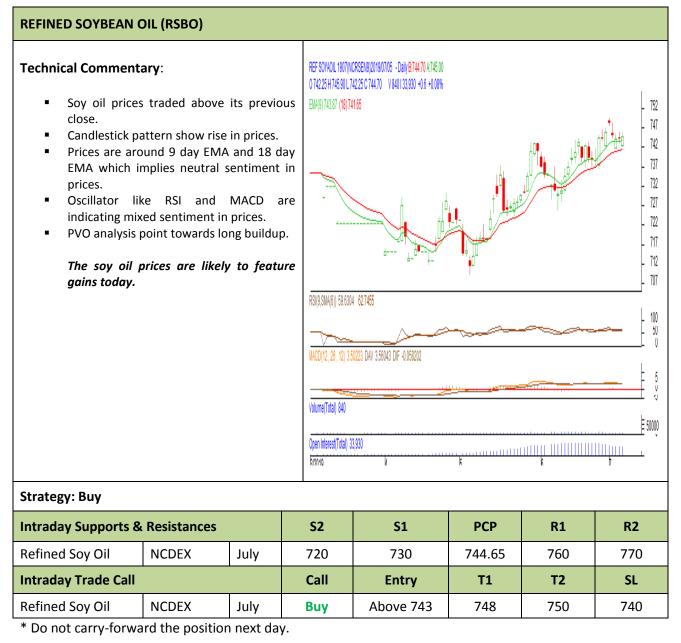

Veg. Oil Daily Technical Report July 5th 2019

Commodity: Refined Soybean Oil

## Contract: July

Exchange: NCDEX Expiry: Jul.20<sup>th</sup>, 2019





**Commodity: Crude Palm Oil** 

## **Contract: July**

Veg. Oil Daily Technical Report July 5th 2019

## Exchange: MCX Expiry: July.31<sup>st</sup> 2019

| CRUDE PALM OIL (CP                                                                                                                                                                                                                                                                                                                                                                                                                   | 0)  |      |     |                                                                                                                                        |           |       |     |     |
|----------------------------