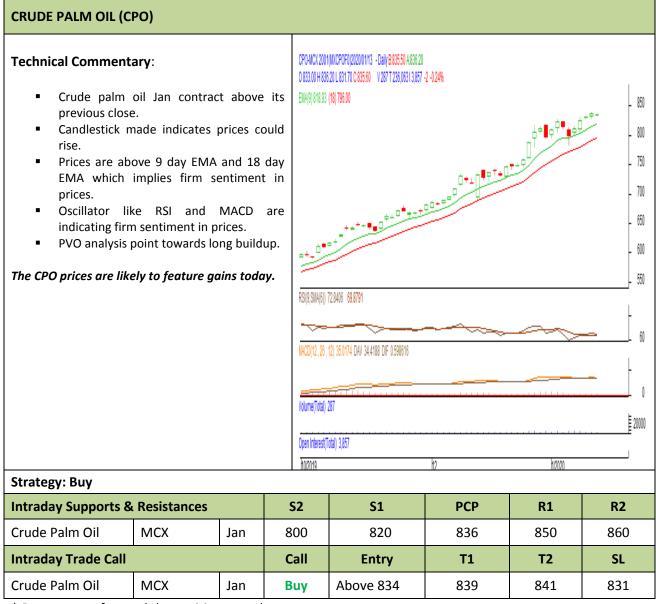

## Contract: Jan

Veg. Oil Daily Technical Report Jan 13th 2020

## Exchange: MCX Expiry: Jan.31<sup>st</sup> 2019

\* Do not carry-forward the position next day.