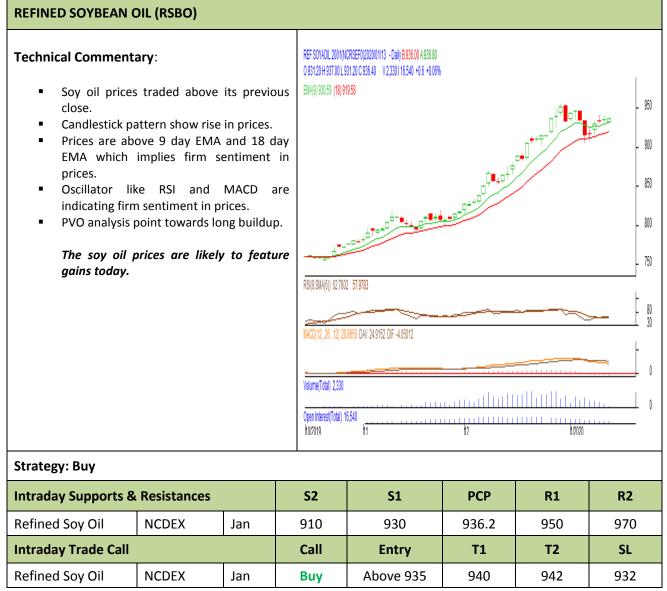

Veg. Oil Daily Technical Report Jan 13th 2020

Commodity: Refined Soybean Oil

## Contract: Jan

Exchange: NCDEX Expiry: Jan.20<sup>th</sup>, 2020

\* Do not carry-forward the position next day.

**Commodity: Crude Palm Oil** 