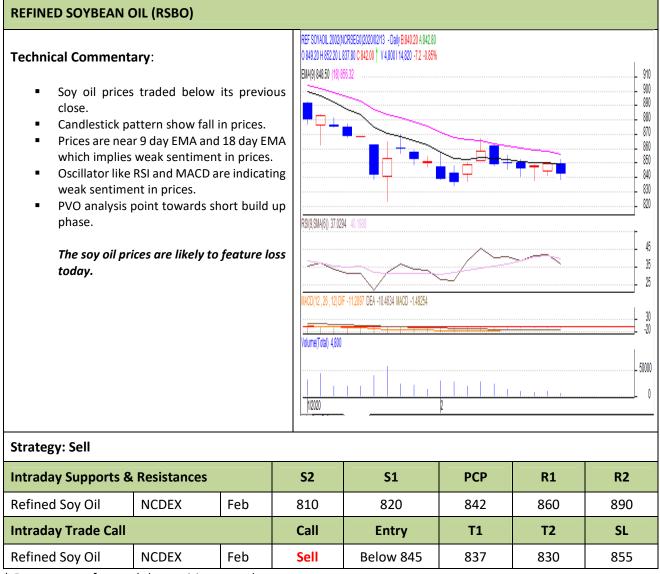

**Commodity: Refined Soybean Oil** 

## Contract: Feb

Exchange: NCDEX Expiry: Feb.20<sup>th</sup> 2020

\* Do not carry-forward the position next day.

**Commodity: Crude Palm Oil** 