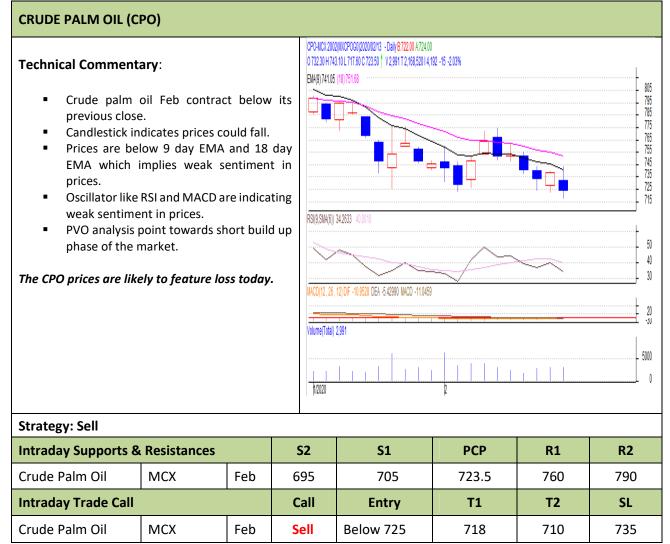

## Contract: Feb

Veg. Oil Daily Technical Report Feb 14<sup>th</sup> , 2020

## Exchange: MCX Expiry: Feb.29<sup>th</sup> 2020

\* Do not carry-forward the position next day.

Disclaimer

The information and opinions contained in the document have been compiled from sources believed to be reliable. The company does not warrant its accuracy, complet and correctness. Use of data and information contained in this report is at your own risk. This document is not, and should not be construed as, an offer to sell or solid to buy any commodities. This document may not be reproduced, distributed or published, in whole or in part, by any recipient hereof for any purpose without prior perm from the Company. IASL and its affiliates and/or their officers, directors and employees may have positions in any commodities mentioned in this document (or in any r investment) and may from time to time add to or dispose of any such commodities (or investment). Please see the detailed disclaimer http://www.agriwatch.com/disclaimer.php 2019 Indian Agribusiness Systems Ltd.