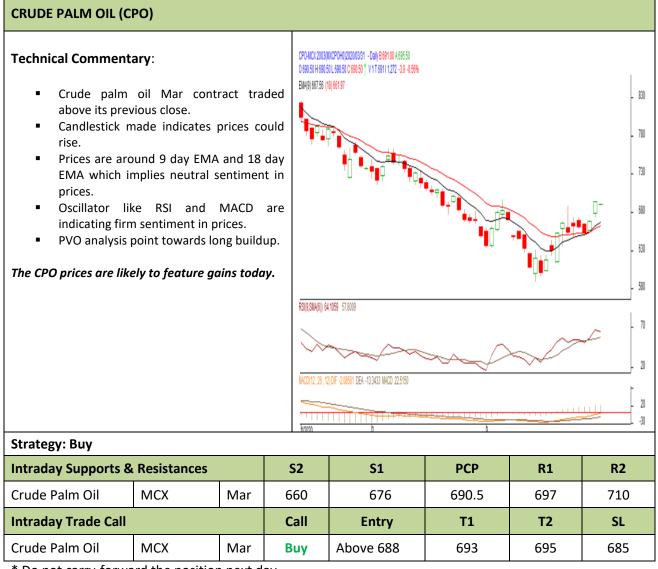

## Contract: Mar

Veg. Oil Daily Technical Report Mar 31st 2020

## Exchange: MCX Expiry: Mar.31<sup>st</sup> 2020

\* Do not carry-forward the position next day.

Disclaimer

The information and opinions contained in the document have been compiled from sources believed to be reliable. The company does not warrant its accuracy, completeness and correctness. Use of data and information contained in this report is at your own risk. This document is not, and should not be construed as, an offer to sell or solicitation to buy any commodities. This document may not be reproduced, distributed or published, in whole or in part, by any recipient hereof for any purpose without prior permission from the Company. IASL and its affiliates and/or their officers, directors and employees may have positions in any commodities mentioned in this document (or in any related investment) and may from time to time add to or dispose of any such commodities (or investment). Please see the detailed disclaimer at © http://www.agriwatch.com/disclaimer.php 2020 Indian Agribusiness Systems Ltd.