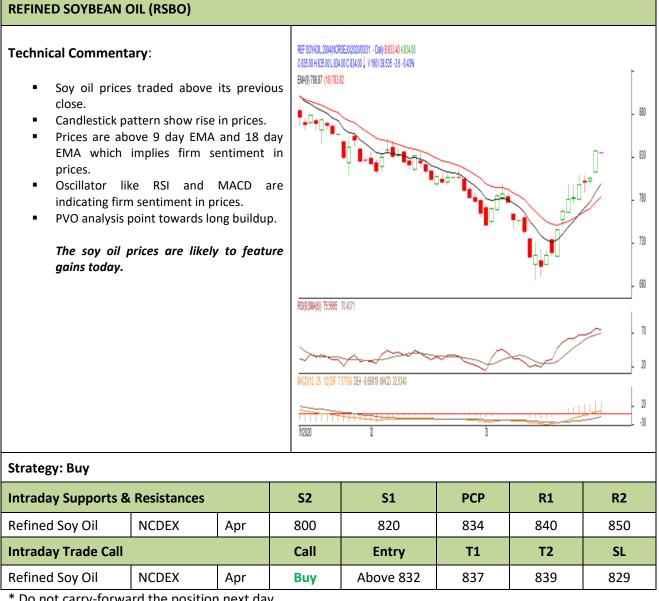

**Commodity: Refined Soybean Oil Contract: April** 

## **Veg. Oil Daily Technical Report** Mar 31st 2020

## **Exchange: NCDEX** Expiry: Apr.20<sup>th</sup>, 2020

\* Do not carry-forward the position next day.

Commodity: Crude Palm Oil