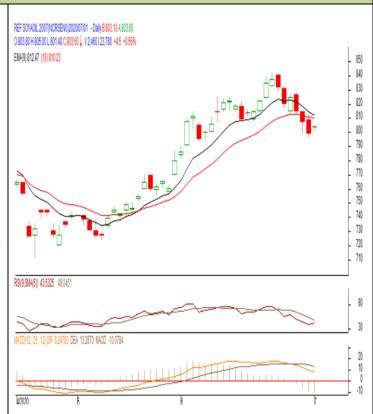

### **Technical Commentary:**

- Soy oil prices traded below its previous close.
- Candlestick pattern show fall in prices.
- Prices are below 9 day EMA and 18 day EMA which implies weak sentiment in prices.
- Oscillator like RSI and MACD are indicating weak sentiment in prices.
- PVO analysis point towards long liquidation.

The soy oil prices are likely to feature losses today.

## Strategy: Sell

| Intraday Supports & Resistances |       |      | S2   | <b>S1</b> | PCP   | R1  | R2  |
|---------------------------------|-------|------|------|-----------|-------|-----|-----|
| Refined Soy Oil                 | NCDEX | July | 780  | 793       | 803.6 | 814 | 830 |
| Intraday Trade Call             |       |      | Call | Entry     | T1    | T2  | SL  |
| Refined Soy Oil                 | NCDEX | July | Sell | Below 805 | 800   | 798 | 808 |