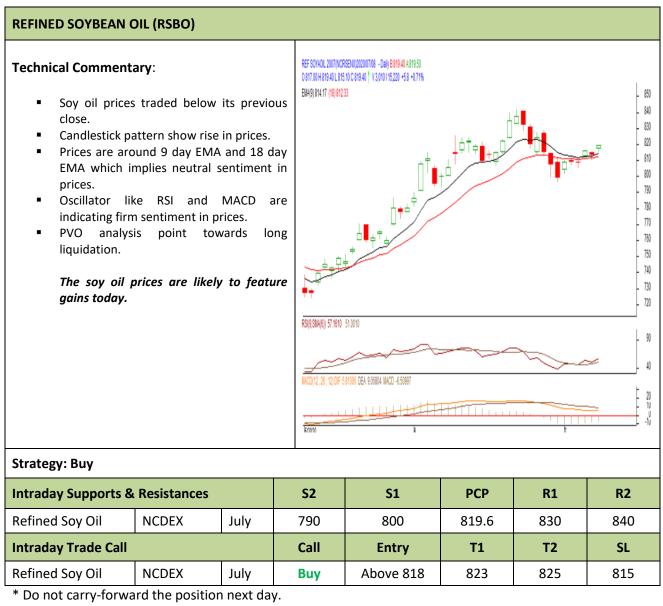

# 3Commodity: Refined Soybean Oil

# Contract: July

# Exchange: NCDEX Expiry: July.20<sup>th</sup>, 2020

**Commodity: Crude Palm Oil** 