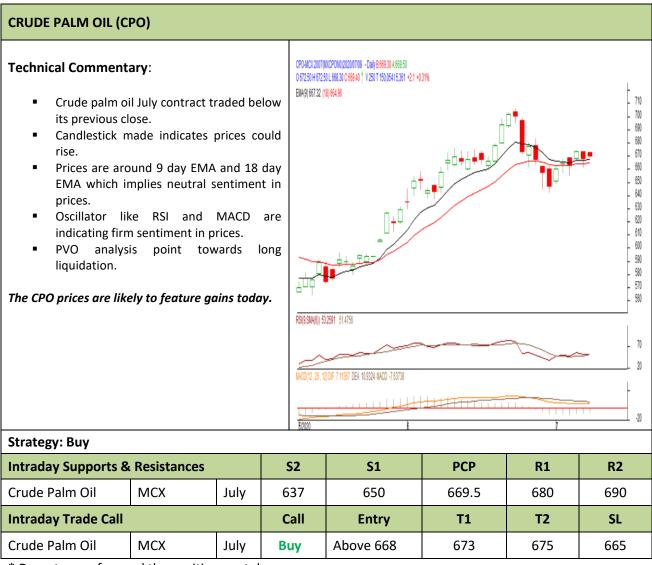

### Contract: July

# Exchange: MCX Expiry: Jul.31<sup>st</sup> 2020

\* Do not carry-forward the position next day.