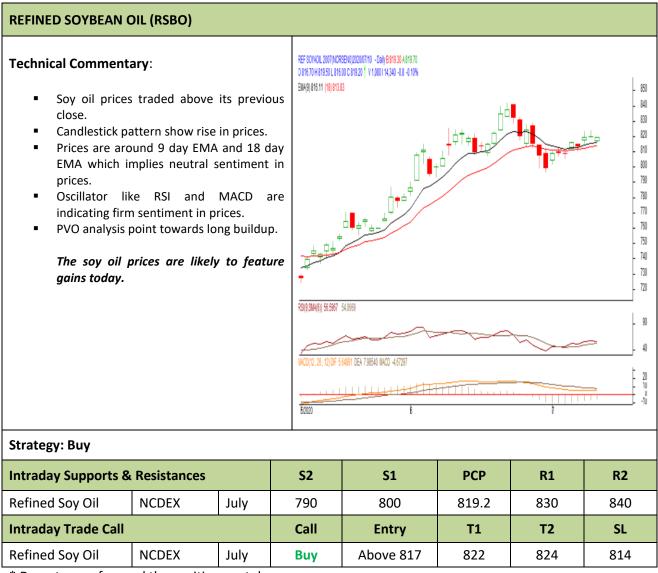

# 3Commodity: Refined Soybean Oil

# Contract: July

# Exchange: NCDEX Expiry: July.20<sup>th</sup>, 2020

\* Do not carry-forward the position next day.

**Commodity: Crude Palm Oil** 