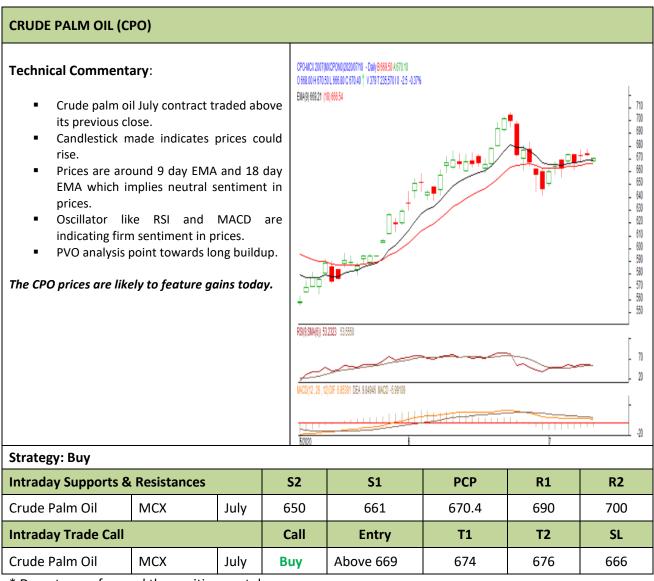

### Contract: July

# Exchange: MCX Expiry: Jul.31<sup>st</sup> 2020

\* Do not carry-forward the position next day.