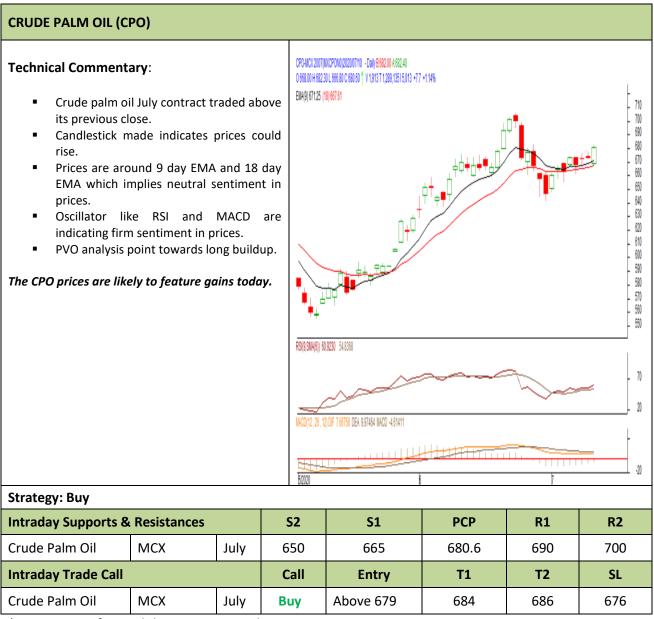

### Contract: July

# Exchange: MCX Expiry: Jul.31<sup>st</sup> 2020

\* Do not carry-forward the position next day.