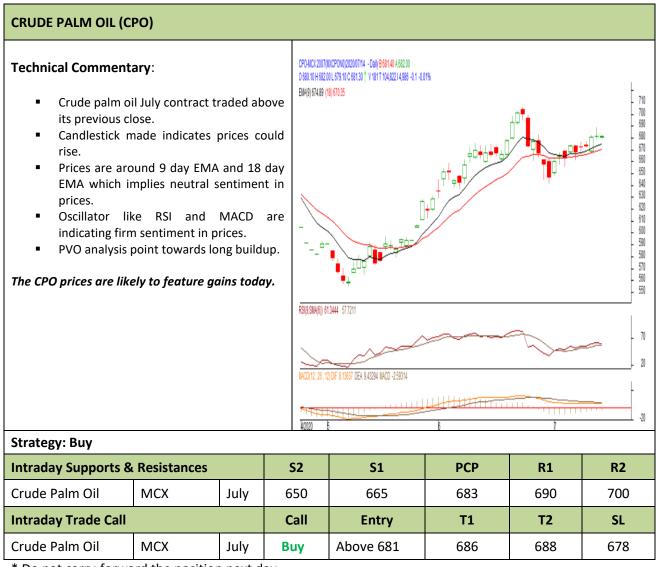

## Exchange: NCDEX Expiry: July.20<sup>th</sup>, 2020

**Commodity: Crude Palm Oil** 

### Contract: July

## Exchange: MCX Expiry: Jul.31<sup>st</sup> 2020

\* Do not carry-forward the position next day.