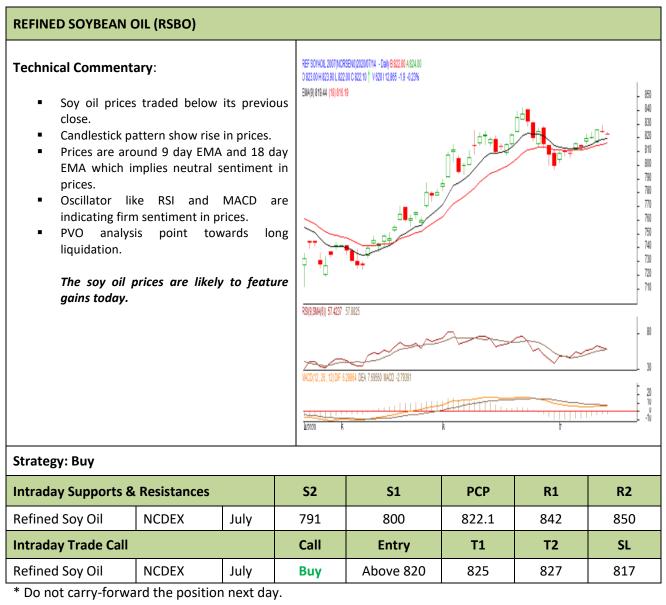

# 3Commodity: Refined Soybean Oil

## Contract: July

## Exchange: NCDEX Expiry: July.20<sup>th</sup>, 2020

**Commodity: Crude Palm Oil** 