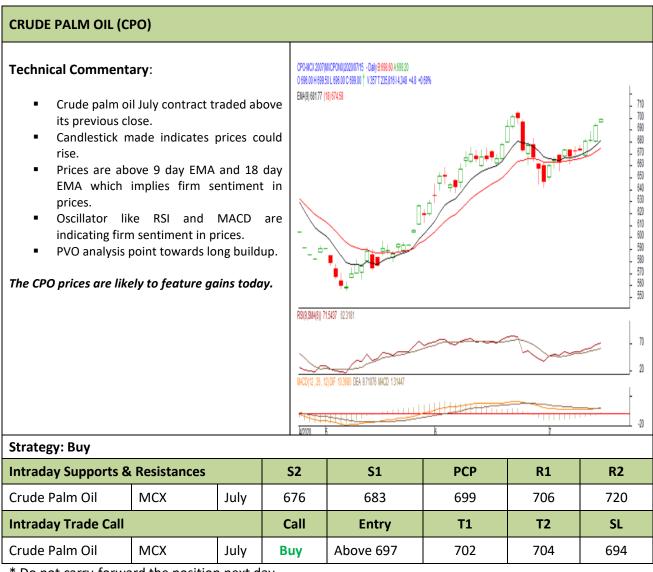

### Contract: July

# Exchange: MCX Expiry: Jul.31<sup>st</sup> 2020

\* Do not carry-forward the position next day.