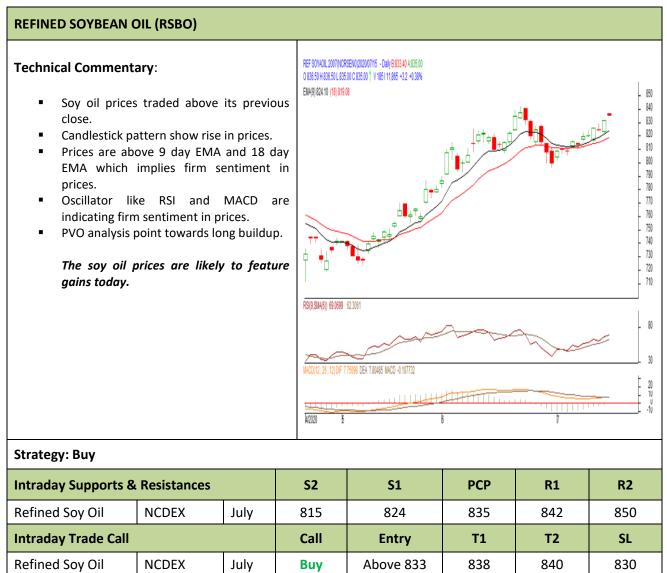

# 3Commodity: Refined Soybean Oil

# Contract: July

# Exchange: NCDEX Expiry: July.20<sup>th</sup>, 2020

\* Do not carry-forward the position next day.

**Commodity: Crude Palm Oil** 