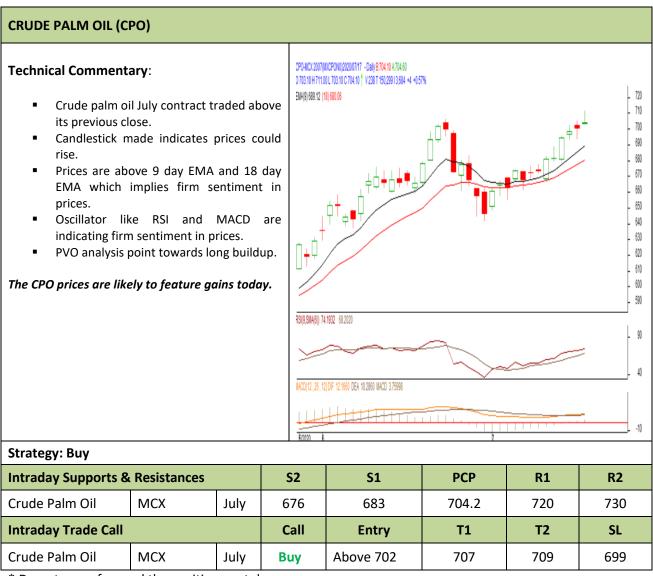

## Exchange: NCDEX Expiry: Aug.20<sup>th</sup>, 2020

\* Do not carry-forward the position next day.

**Commodity: Crude Palm Oil** 

#### Contract: July

### Exchange: MCX Expiry: Jul.31<sup>st</sup> 2020

\* Do not carry-forward the position next day.