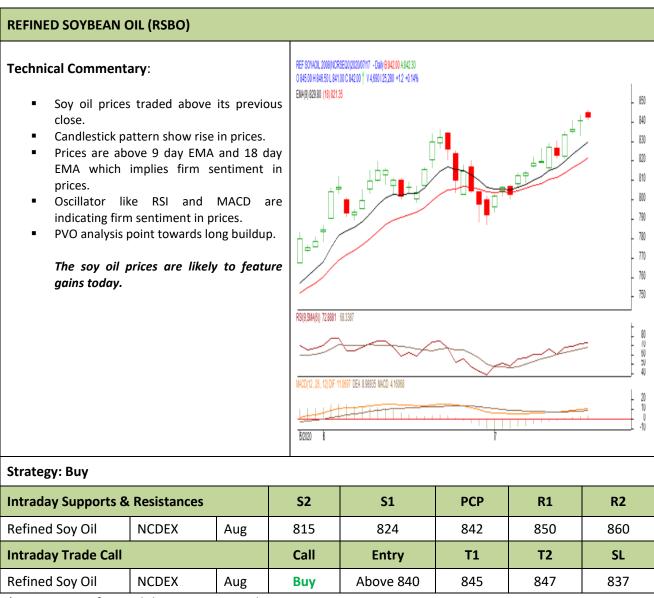

# 3Commodity: Refined Soybean Oil

#### **Contract: August**

## Exchange: NCDEX Expiry: Aug.20<sup>th</sup>, 2020

\* Do not carry-forward the position next day.

**Commodity: Crude Palm Oil** 