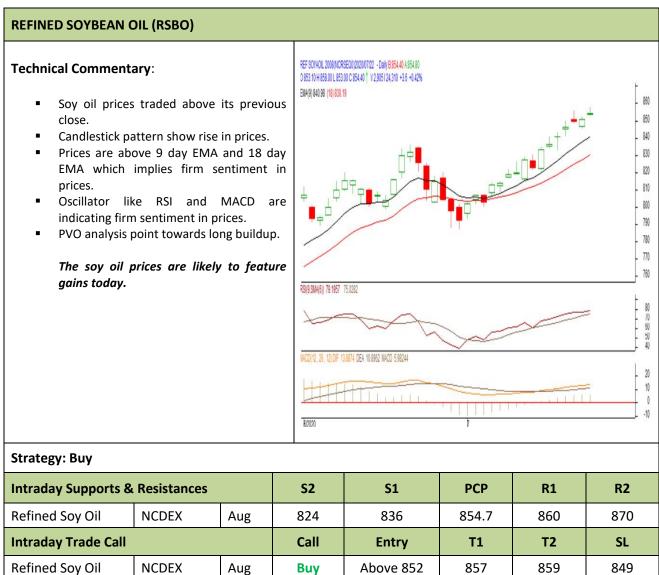

# 3Commodity: Refined Soybean Oil

#### **Contract: August**

## Exchange: NCDEX Expiry: Aug.20<sup>th</sup>, 2020

\* Do not carry-forward the position next day.

**Commodity: Crude Palm Oil** 