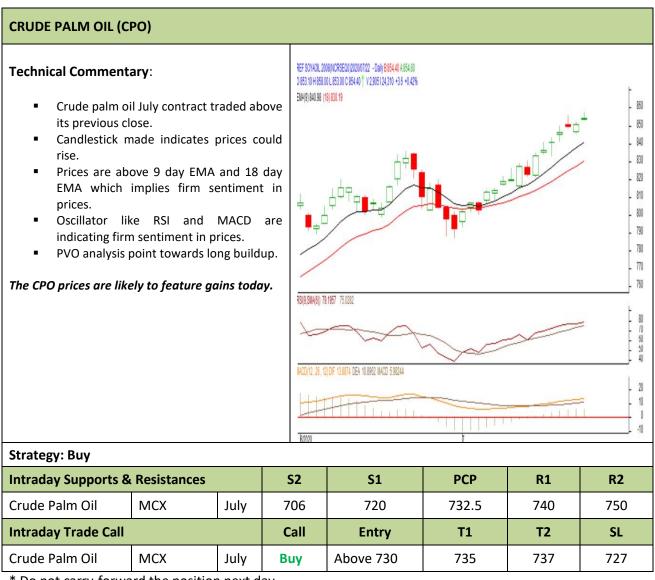

#### Contract: July

### Exchange: MCX Expiry: Jul.31<sup>st</sup> 2020

\* Do not carry-forward the position next day.