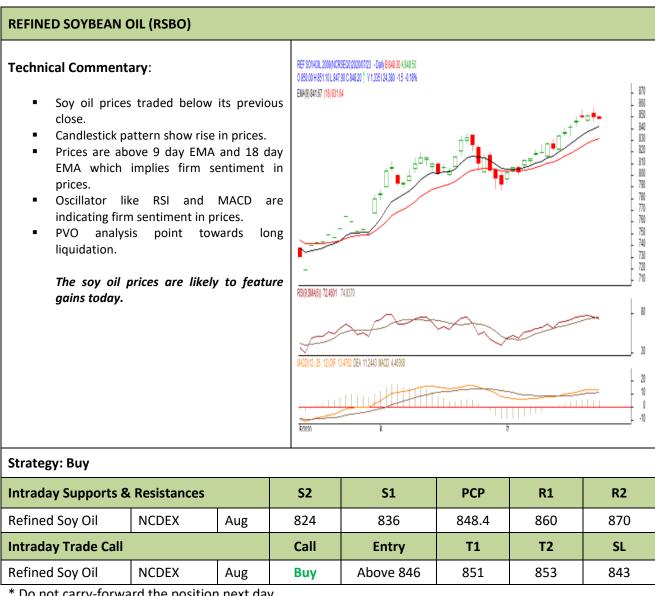

# **3Commodity: Refined Soybean Oil**

### **Contract: August**

## **Exchange: NCDEX** Expiry: Aug.20<sup>th</sup>, 2020

\* Do not carry-forward the position next day.

**Commodity: Crude Palm Oil** 