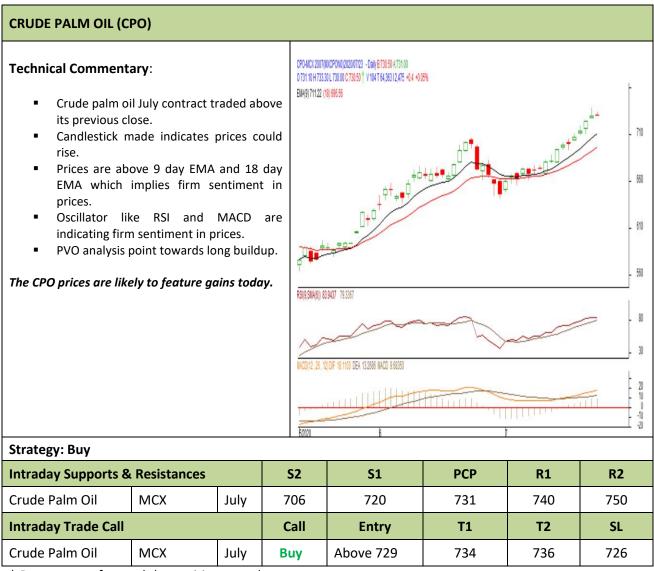

#### Contract: July

### Exchange: MCX Expiry: Jul.31<sup>st</sup> 2020

\* Do not carry-forward the position next day.