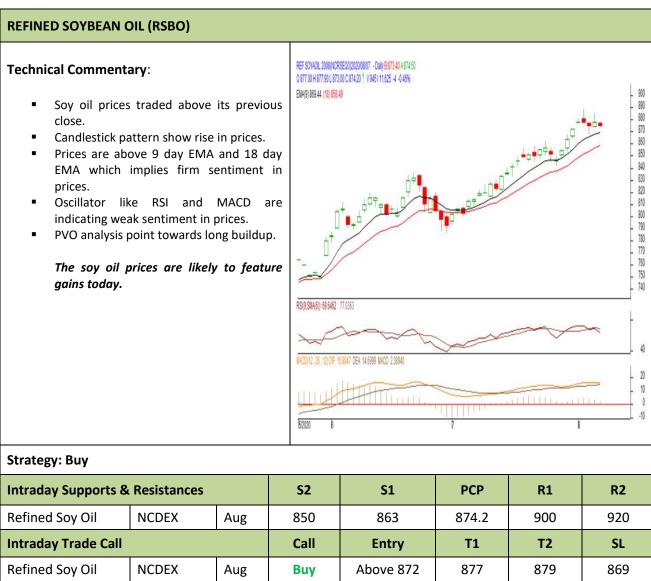

# 3Commodity: Refined Soybean Oil

### **Contract: August**

## Exchange: NCDEX Expiry: Aug.20<sup>th</sup>, 2020

\* Do not carry-forward the position next day.

**Commodity: Crude Palm Oil** 