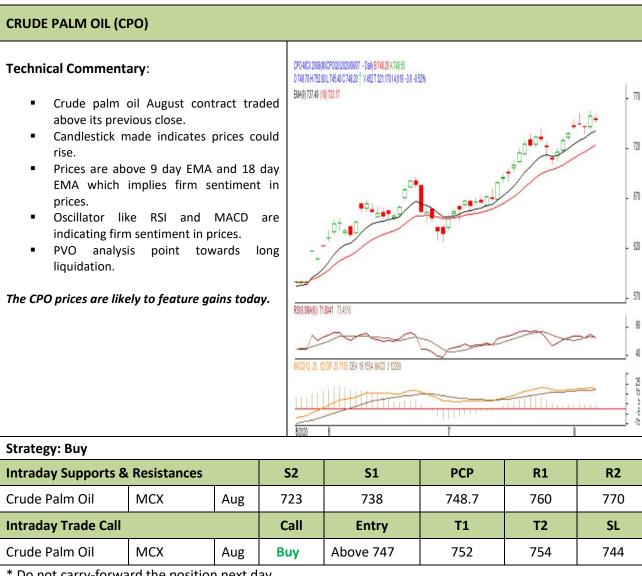

#### **Contract: August**

### **Exchange: MCX** Expiry: Aug.31<sup>st</sup> 2020

\* Do not carry-forward the position next day.