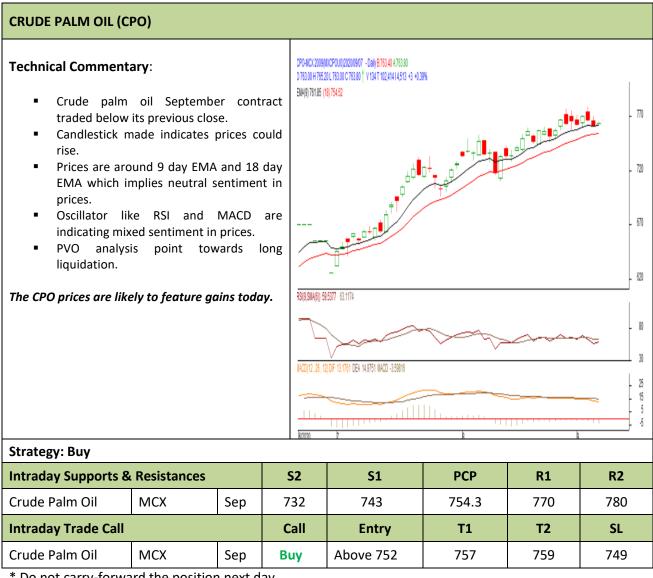

### **Contract: September**

# **Exchange: MCX** Expiry: Sep.30<sup>th</sup> 2020

\* Do not carry-forward the position next day.