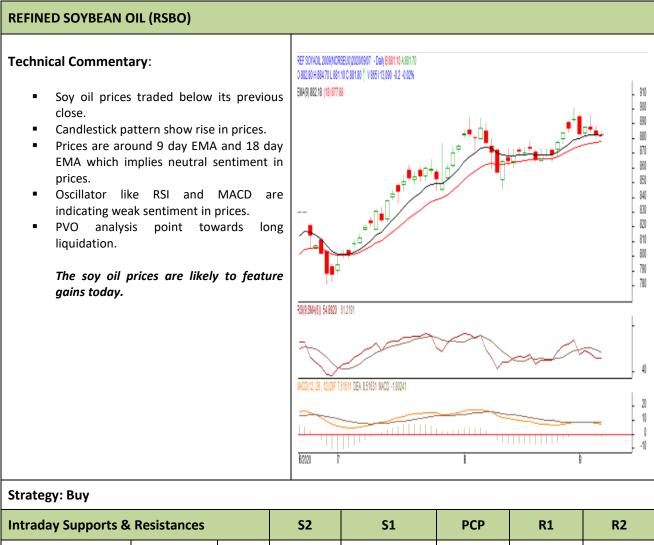

## Commodity: Refined Soybean Oil Contract: September

# Exchange: NCDEX Expiry: Sep.20<sup>th</sup>, 2020

| Intraday Supports & Resistances |       |     | S2   | <b>S1</b> | РСР   | R1  | R2  |
|---------------------------------|-------|-----|------|-----------|-------|-----|-----|
| Refined Soy Oil                 | NCDEX | Sep | 850  | 863       | 877.9 | 900 | 910 |
| Intraday Trade Call             |       |     | Call | Entry     | T1    | Т2  | SL  |
| Refined Soy Oil                 | NCDEX | Sep | Buy  | Above 876 | 881   | 883 | 873 |

\* Do not carry-forward the position next day.

**Commodity: Crude Palm Oil** 