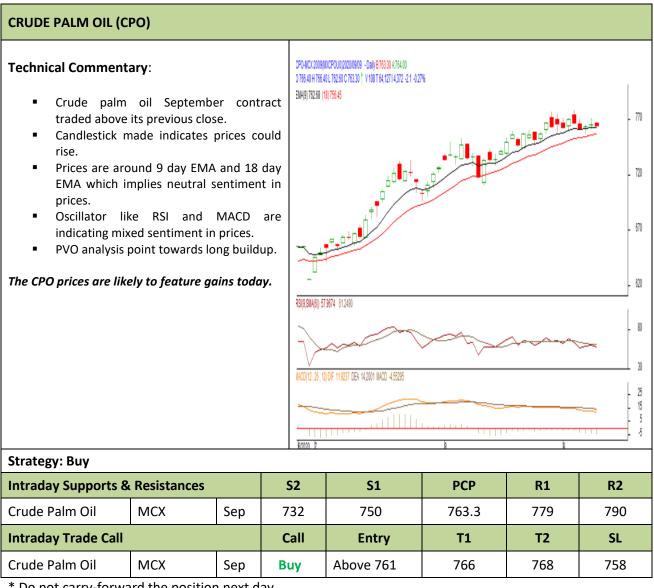

#### **Contract: September**

# **Exchange: MCX** Expiry: Sep.30<sup>th</sup> 2020

\* Do not carry-forward the position next day.