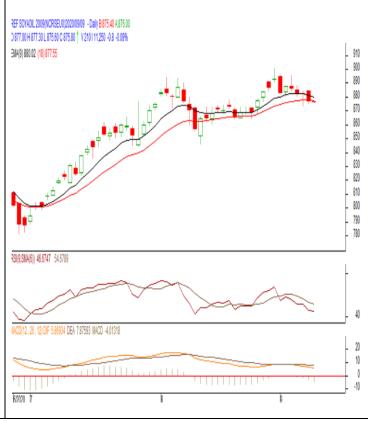

## **REFINED SOYBEAN OIL (RSBO)**

### **Technical Commentary**:

- Soy oil prices traded below its previous close.
- Candlestick pattern show rise in prices.
- Prices are around 9 day EMA and 18 day EMA which implies neutral sentiment in prices.
- Oscillator like RSI and MACD are indicating weak sentiment in prices.
- PVO analysis point towards long liquidation.

The soy oil prices are likely to feature losses today.

| Strategy: Sell                  |       |     |      |           |     |     |     |
|---------------------------------|-------|-----|------|-----------|-----|-----|-----|
| Intraday Supports & Resistances |       |     | S2   | <b>S1</b> | РСР | R1  | R2  |
| Refined Soy Oil                 | NCDEX | Sep | 850  | 863       | 876 | 900 | 910 |
| Intraday Trade Call             |       |     | Call | Entry     | T1  | Т2  | SL  |
| Refined Soy Oil                 | NCDEX | Sep | Sell | Below 878 | 873 | 871 | 881 |

\* Do not carry-forward the position next day.

**Commodity: Crude Palm Oil** 