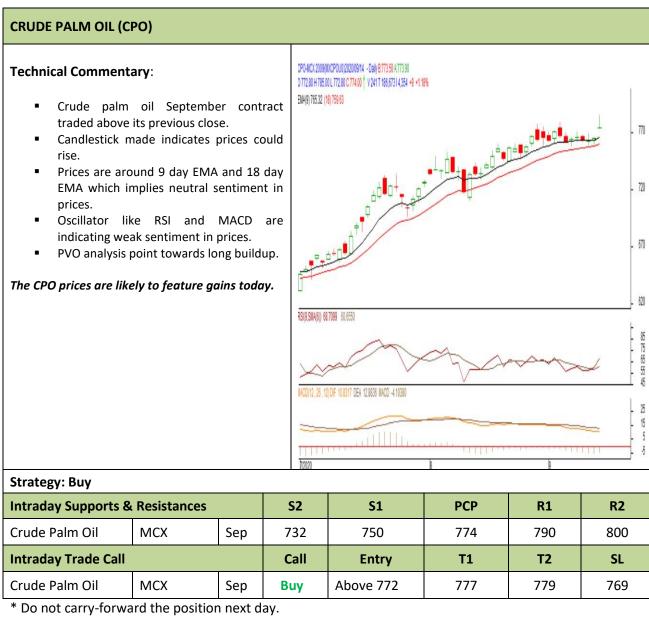

### Commodity: Refined Soybean Oil Contract: September

# Exchange: NCDEX Expiry: Sep.20<sup>th</sup>, 2020



\* Do not carry-forward the position next day.



**Commodity: Crude Palm Oil** 

#### **Contract: September**

## Exchange: MCX Expiry: Sep.30<sup>th</sup> 2020



#### Disclaimer

The information and opinions contained in the document have been compiled from sources believed to be reliable. The company does not warrant its accuracy, completeness and correctness. Use of data and information contained in this report is at your own risk. This document is not, and should not be construed as, an offer to sell or solicitation to buy any commodities. This document may not be reproduced, distributed or published, in whole or in part, by any recipient hereof for any purpose without prior permission from the Company. IASL and its affiliates and/or their officers, directors and employees may have positions in any commodities mentioned in this document (or in any related investment) and may from time to time add to or dispose of any such commodities (or inves