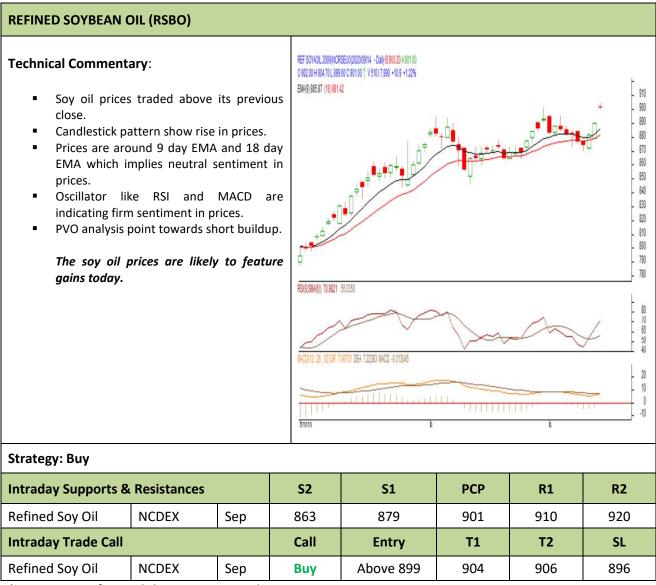

### Commodity: Refined Soybean Oil Contract: September

# Exchange: NCDEX Expiry: Sep.20<sup>th</sup>, 2020

\* Do not carry-forward the position next day.

**Commodity: Crude Palm Oil** 