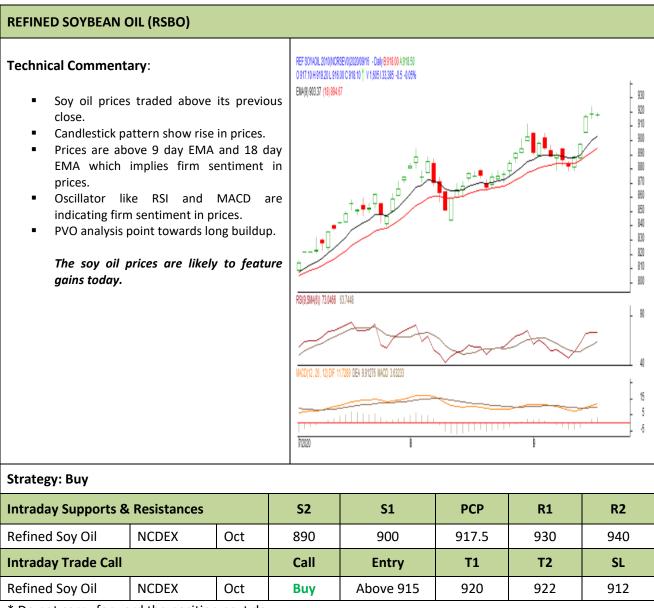

Commodity: Refined Soybean Oil Contract: October

## Exchange: NCDEX Expiry: Oct.20<sup>th</sup>, 2020

\* Do not carry-forward the position next day.

**Commodity: Crude Palm Oil** 