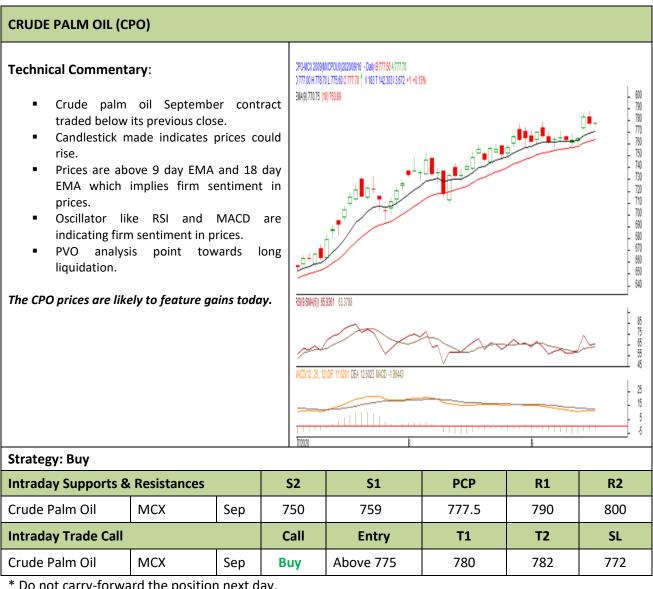

## **Contract: September**

## **Exchange: MCX** Expiry: Sep.30<sup>th</sup> 2020

\* Do not carry-forward the position next day.