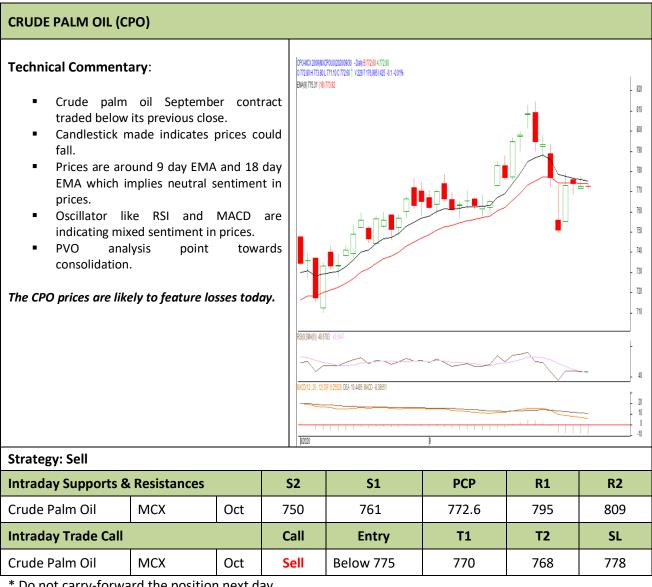

# **Contract: October**

### **Exchange: MCX** Expiry: Oct.30<sup>th</sup> 2020

\* Do not carry-forward the position next day.