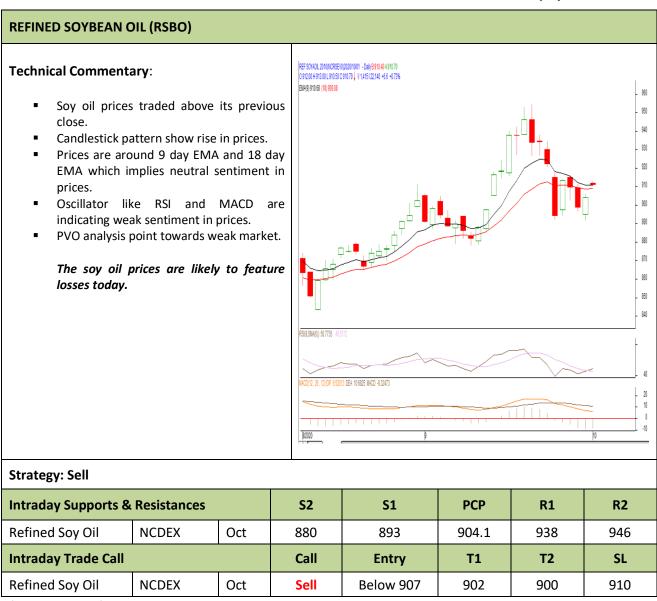

## Commodity: Refined Soybean Oil Contract: October

# Exchange: NCDEX Expiry: Oct.20<sup>th</sup>, 2020

\* Do not carry-forward the position next day.

**Commodity: Crude Palm Oil** 