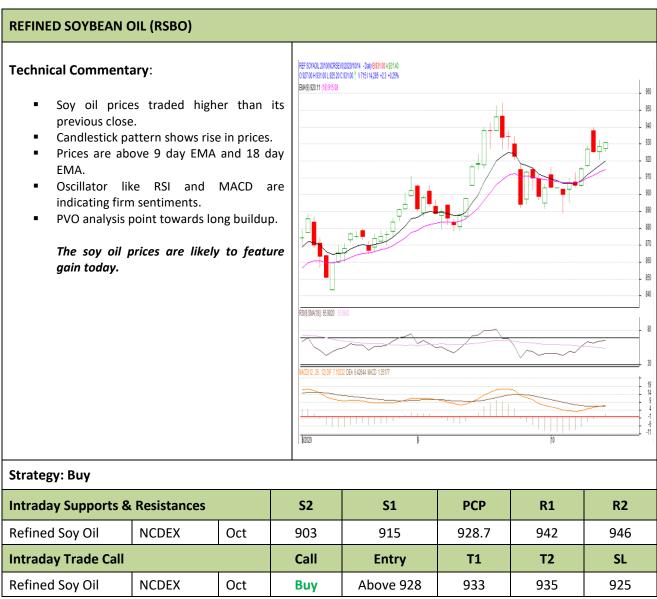

### Commodity: Refined Soybean Oil Contract: October

# Exchange: NCDEX Expiry: Oct.20<sup>th</sup>, 2020

\* Do not carry-forward the position next day.

**Commodity: Crude Palm Oil** 