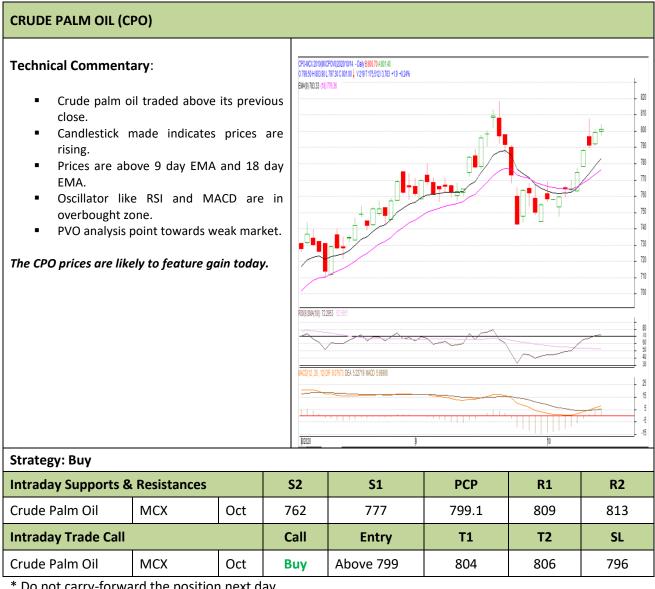

## **Contract: October**

## **Exchange: MCX** Expiry: Oct.30<sup>th</sup> 2020

\* Do not carry-forward the position next day.