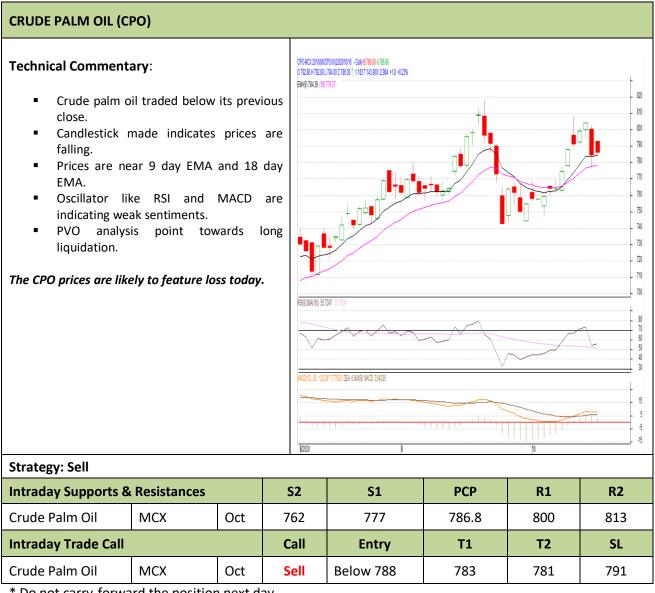

## **Contract: October**

## **Exchange: MCX** Expiry: Oct.30<sup>th</sup> 2020

\* Do not carry-forward the position next day.