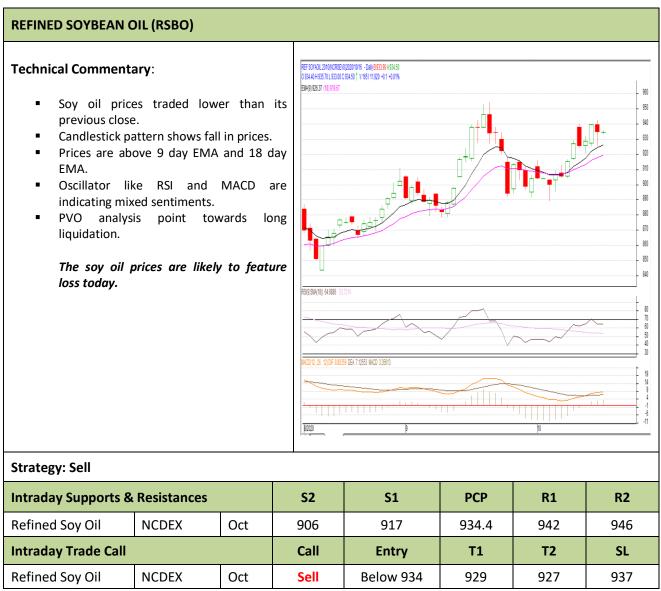

Commodity: Refined Soybean Oil Contract: October

## Exchange: NCDEX Expiry: Oct.20<sup>th</sup>, 2020

\* Do not carry-forward the position next day.

**Commodity: Crude Palm Oil** 