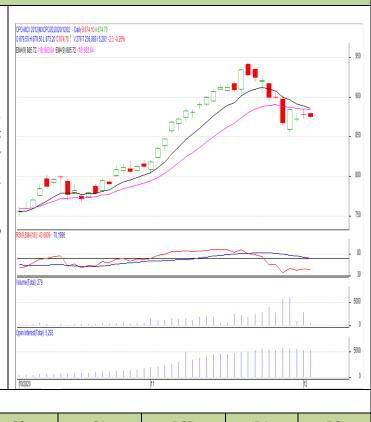

## Exchange: MCX Expiry: Dec.30<sup>th</sup> 2020

### **CRUDE PALM OIL (CPO)**

## Technical Commentary:

- Crude Palm Oil bounced back after a decent correction over the week.
  December contract closed at 887.
- On the continuous chart, a trendline support is present at 871.13. Next noteworthy support on the continuous chart is present at 865.27..
- Resistance is seen in the band of 883-890.

The prices are expected to short cover between 870 and 880 before resuming the upward move.

| Strategy: Sell                  |     |     |        |        |     |        |        |
|---------------------------------|-----|-----|--------|--------|-----|--------|--------|
| Intraday Supports & Resistances |     |     | S2     | S1     | РСР | R1     | R2     |
| Crude Palm Oil                  | МСХ | Dec | 858.53 | 865.27 | 877 | 883.73 | 890.47 |
| Intraday Trade Call             |     |     | Call   | Entry  | T1  | Т2     | SL     |
| Crude Palm Oil                  | МСХ | Dec | Sell   | 877    | 872 | 870    | 880    |