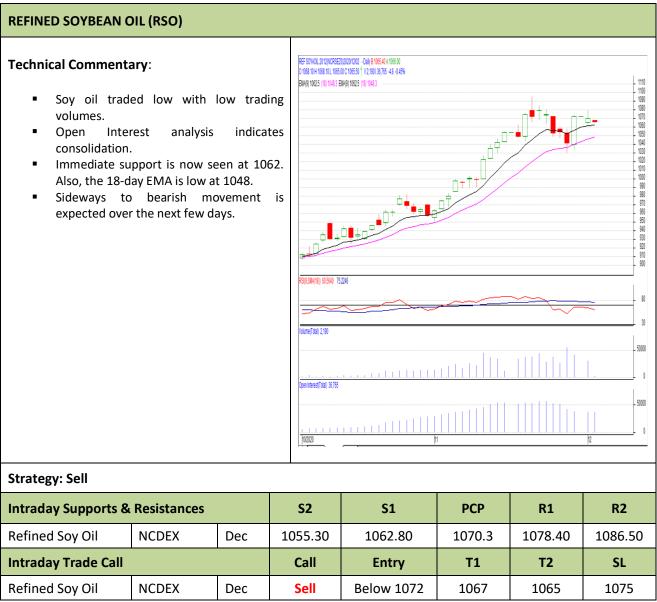

### Commodity: Refined Soybean Oil Contract: December

# Exchange: NCDEX Expiry: Dec.20th, 2020

\* Positions may be carried forward up to 1-2 days, but stoploss must be strictly adhered to.

Commodity: Crude Palm Oil Contract: December

## Technical Commentary:

- Crude Palm Oil bounced back after a decent correction over the week.
  December contract closed at 887.
- On the continuous chart, a trendline support is present at 871.13. Next noteworthy support on the continuous chart is present at 865.27..
- Resistance is seen in the band of 883-890.

The prices are expected to short cover between 870 and 880 before resuming the upward move.

| Strategy: Sell                  |     |     |        |        |     |        |        |
|---------------------------------|-----|-----|--------|--------|-----|--------|--------|
| Intraday Supports & Resistances |     |     | S2     | S1     | РСР | R1     | R2     |
| Crude Palm Oil                  | МСХ | Dec | 858.53 | 865.27 | 877 | 883.73 | 890.47 |
| Intraday Trade Call             |     |     | Call   | Entry  | T1  | Т2     | SL     |
| Crude Palm Oil                  | МСХ | Dec | Sell   | 877    | 872 | 870    | 880    |