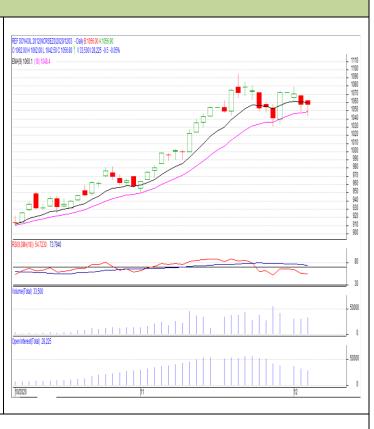

### **Technical Commentary**:

- Soy oil traded down with high trading volumes.
- Open Interest analysis indicates consolidation.
- 18 days average will act as immediate support.
- Sideways to bearish movement is expected over the next few days.

| Strategy: S | Sell |
|-------------|------|
|-------------|------|

| Intraday Supports & Resistances |       | S2   | S1      | РСР        | R1     | R2      |         |
|---------------------------------|-------|------|---------|------------|--------|---------|---------|
| Refined Soy Oil                 | NCDEX | Dec  | 1046.60 | 1054.40    | 1062.2 | 1071.00 | 1079.80 |
| Intraday Trade Call             |       | Call | Entry   | T1         | Т2     | SL      |         |
| Refined Soy Oil                 | NCDEX | Dec  | Sell    | Above 1062 | 1057   | 1055    | 1065    |

\* Positions may be carried forward up to 1-2 days, but stoploss must be strictly adhered to.