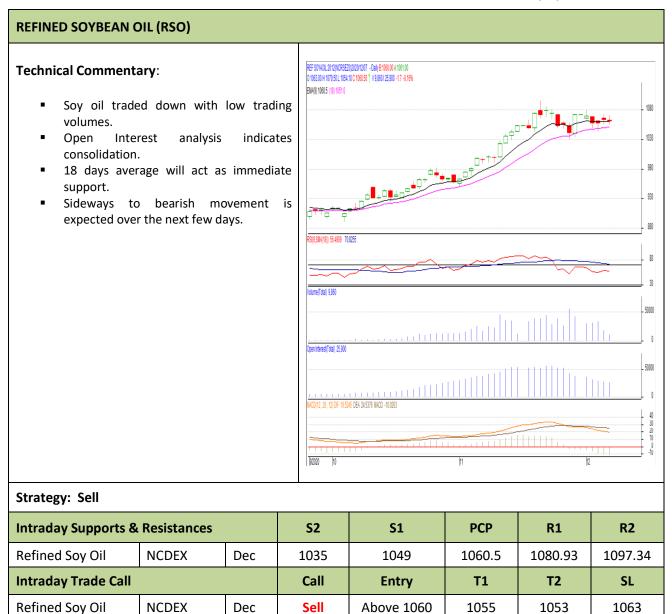

### Commodity: Refined Soybean Oil Contract: December

## Exchange: NCDEX Expiry: Dec.20th, 2020

\* Positions may be carried forward up to 1-2 days, but stoploss must be strictly adhered to.