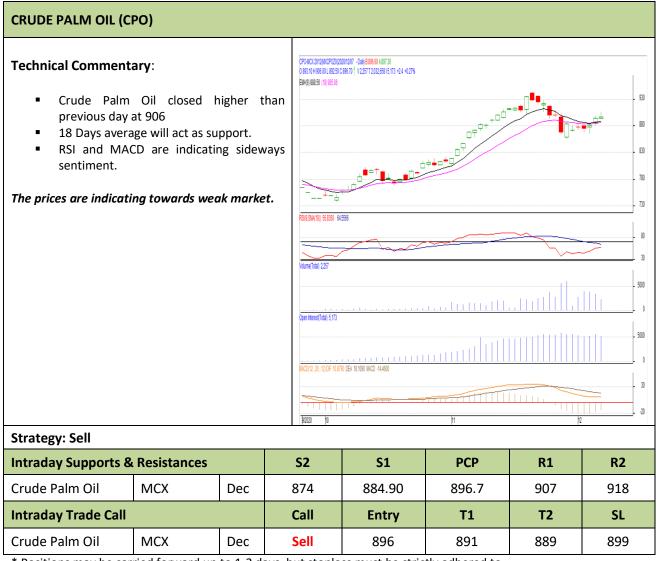

# **Commodity: Crude Palm Oil**

### **Contract: December**

### Exchange: MCX Expiry: Dec.30<sup>th</sup> 2020

\* Positions may be carried forward up to 1-2 days, but stoploss must be strictly adhered to.

Disclaimer

The information and opinions contained in the document have been compiled from sources believed to be reliable. The company does not warrant its accuracy, comple and correctness. Use of data and information contained in this report is at your own risk. This document is not, and should not be construed as, an offer to sell or solicite buy any commodities. This document may not be reproduced, distributed or published, in whole or in part, by any recipient hereof for any purpose without prior permissic the Company. IASL and its affiliates and/or their officers, directors and employees may have positions in any commodities mentioned in this document (or in any investment) and may from time to time add to or dispose of any such commodities (or investment). Please see the detailed disclaimer http://www.agriwatch.com/disclaimer.php 2020 Indian Agribusiness Systems Ltd.