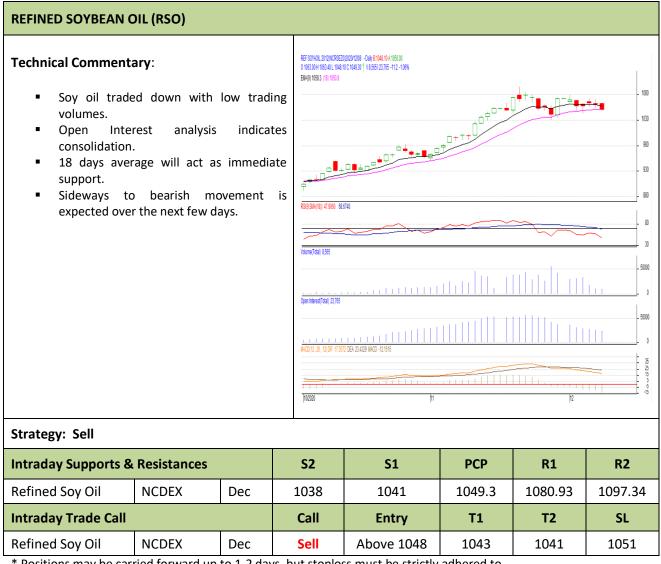

## **Commodity: Refined Soybean Oil Contract: December**

# **Exchange: NCDEX** Expiry: Dec.20th, 2020

\* Positions may be carried forward up to 1-2 days, but stoploss must be strictly adhered to.