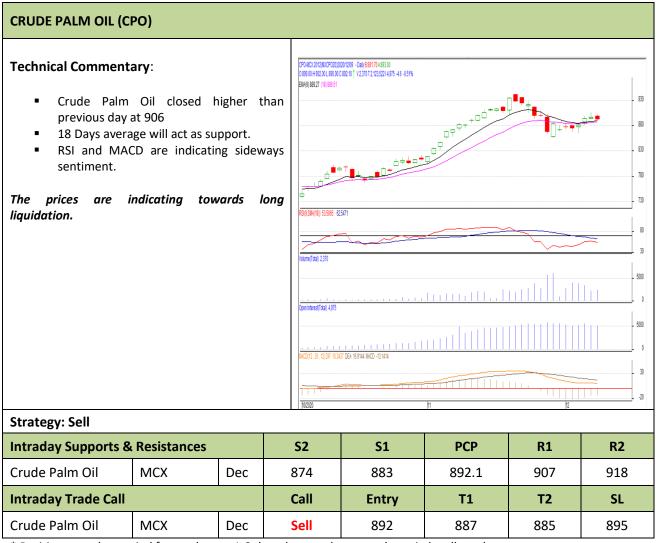

# **Commodity: Crude Palm Oil**

## **Contract: December**

#### Exchange: MCX Expiry: Dec.30<sup>th</sup> 2020

\* Positions may be carried forward up to 1-2 days, but stoploss must be strictly adhered to.