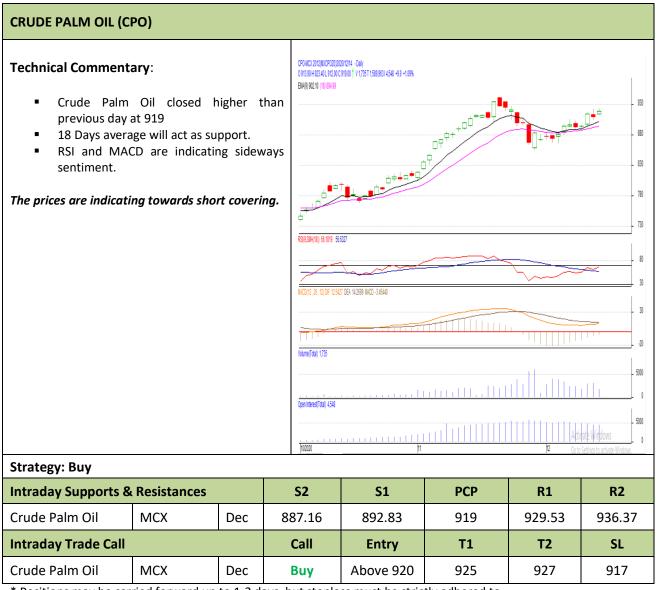

# **Commodity: Crude Palm Oil**

### **Contract: December**

#### Exchange: MCX Expiry: Dec.30<sup>th</sup> 2020

\* Positions may be carried forward up to 1-2 days, but stoploss must be strictly adhered to.

Disclaime

The information and opinions contained in the document have been compiled from sources believed to be reliable. The company does not warrant its accuracy, comple and correctness. Use of data and information contained in this report is at your own risk. This document is not, and should not be construed as, an offer to sell or solicite buy any commodities. This document may not be reproduced, distributed or published, in whole or in part, by any recipient hereof for any purpose without prior permissic the Company. IASL and its affiliates and/or their officers, directors and employees may have positions in any commodities mentioned in this document (or in any investment) and may from time to time add to or dispose of any such commodities (or investment). Please see the detailed disclaimer http://www.agriwatch.com/disclaimer.php 2020 Indian Agribusiness Systems Ltd.