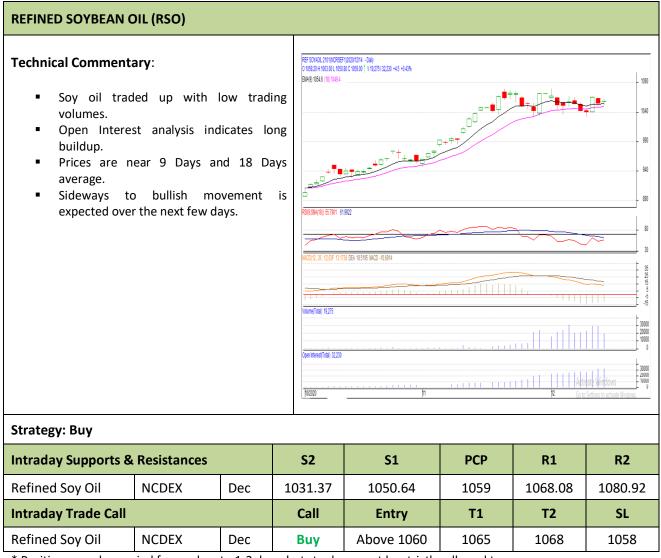

## Commodity: Refined Soybean Oil Contract: January

## Exchange: NCDEX Expiry: Jan.20th, 2020

\* Positions may be carried forward up to 1-2 days, but stoploss must be strictly adhered to.