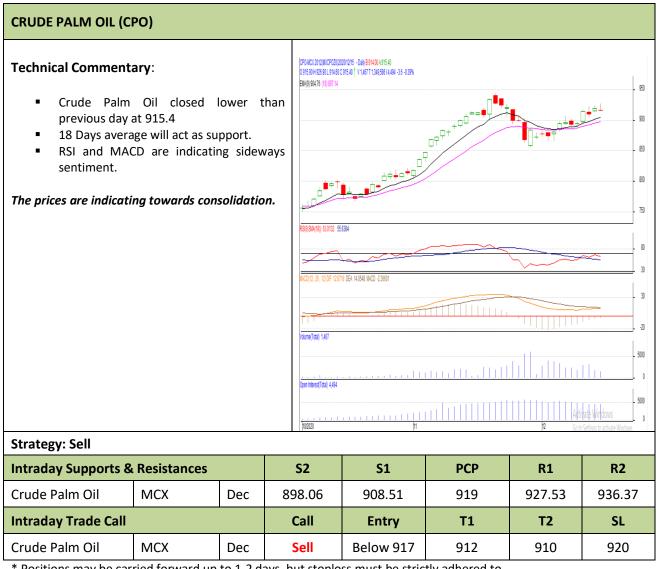

# **Commodity: Crude Palm Oil**

## **Contract: December**

#### **Exchange: MCX** Expiry: Dec.30<sup>th</sup> 2020

\* Positions may be carried forward up to 1-2 days, but stoploss must be strictly adhered to.

Disclaimer

The information and opinions contained in the document have been compiled from sources believed to be reliable. The company does not warrant its accuracy, comple and correctness. Use of data and information contained in this report is at your own risk. This document is not, and should not be construed as, an offer to sell or solicite buy any commodities. This document may not be reproduced, distributed or published, in whole or in part, by any recipient hereof for any purpose without prior permissic the Company. IASL and its affiliates and/or their officers, directors and employees may have positions in any commodities mentioned in this document (or in any i investment) and may from time to time add to or dispose of any such commodities (or investment). Please see the detailed disclaimer http://www.agriwatch.com/disclaimer.php 2020 Indian Agribusiness Systems Ltd.