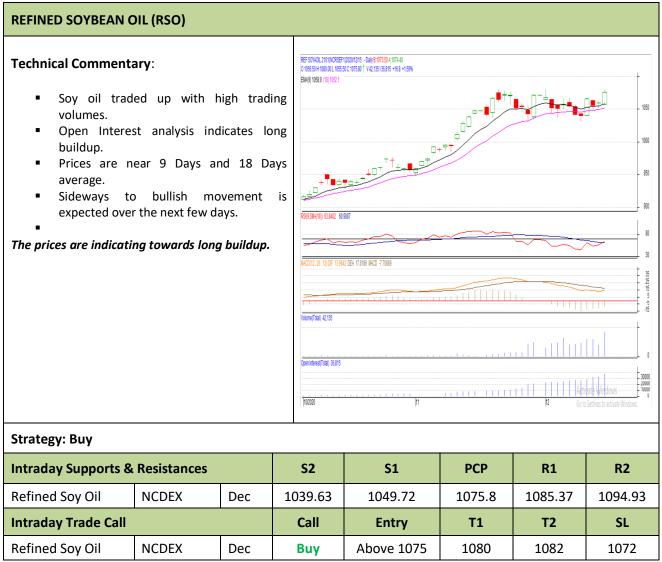

### Commodity: Refined Soybean Oil Contract: January

### Exchange: NCDEX Expiry: Jan.20th, 2020

\* Positions may be carried forward up to 1-2 days, but stoploss must be strictly adhered to.