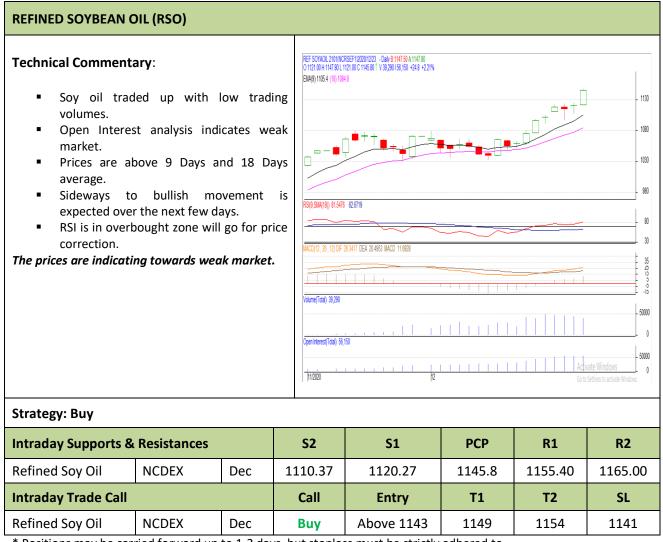

## Commodity: Refined Soybean Oil Contract: January

## Exchange: NCDEX Expiry: Jan.20th, 2020

\* Positions may be carried forward up to 1-2 days, but stoploss must be strictly adhered to.

Commodity: Crude Palm Oil