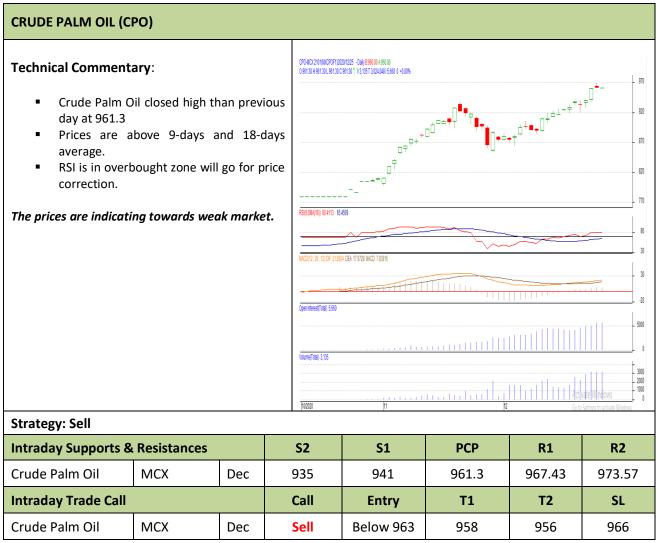

## Contract: January

## Exchange: MCX Expiry: Jan.30<sup>th</sup> 2020

\* Positions may be carried forward up to 1-2 days, but stoploss must be strictly adhered to.

Disclaimer

The information and opinions contained in the document have been compiled from sources believed to be reliable. The company does not warrant its accuracy, comple and correctness. Use of data and information contained in this report is at your own risk. This document is not, and should not be construed as, an offer to sell or solicita buy any commodities. This document may not be reproduced, distributed or published, in whole or in part, by any recipient hereof for any purpose without prior permissic the Company. IASL and its affiliates and/or their officers, directors and employees may have positions in any commodities mentioned in this document (or in any investment) and may from time to time add to or dispose of any such commodities (or investment). Please see the detailed disclaimer http://www.agriwatch.com/disclaimer.php 2020 Indian Agribusiness Systems Ltd.