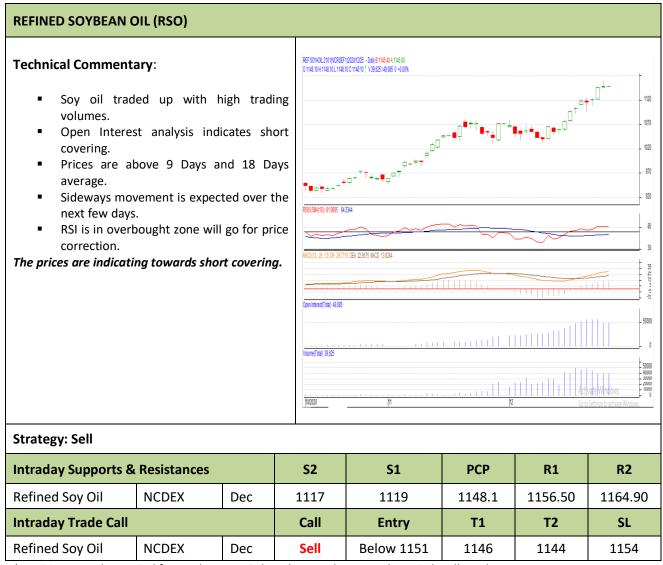

## Commodity: Refined Soybean Oil Contract: January

## Exchange: NCDEX Expiry: Jan.20th, 2020

\* Positions may be carried forward up to 1-2 days, but stoploss must be strictly adhered to.

Commodity: Crude Palm Oil