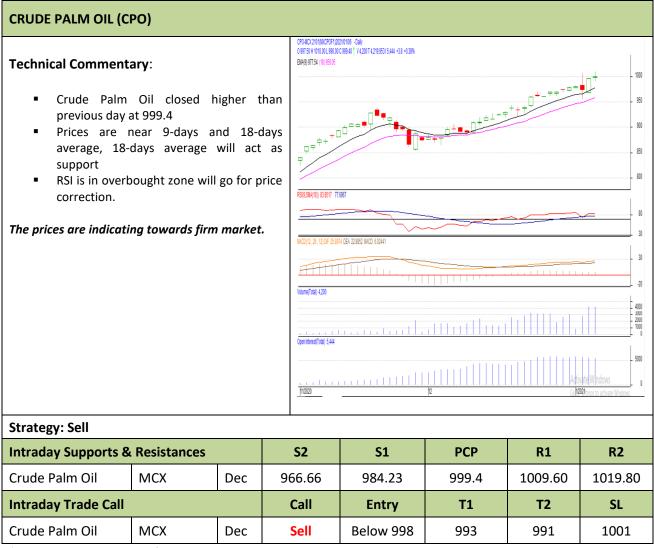

## Contract: January

## Exchange: MCX Expiry: Jan.30<sup>th</sup> 2021

\* Positions may be carried forward up to 1-2 days, but stoploss must be strictly adhered to.

Disclaimer

The information and opinions contained in the document have been compiled from sources believed to be reliable. The company does not warrant its accuracy, comple and correctness. Use of data and information contained in this report is at your own risk. This document is not, and should not be construed as, an offer to sell or solicite buy any commodities. This document may not be reproduced, distributed or published, in whole or in part, by any recipient hereof for any purpose without prior permissic the Company. IASL and its affiliates and/or their officers, directors and employees may have positions in any commodities mentioned in this document (or in any investment) and may from time to time add to or dispose of any such commodities (or investment). Please see the detailed disclaimer http://www.agriwatch.com/disclaimer.php 2020 Indian Agribusiness Systems Ltd.