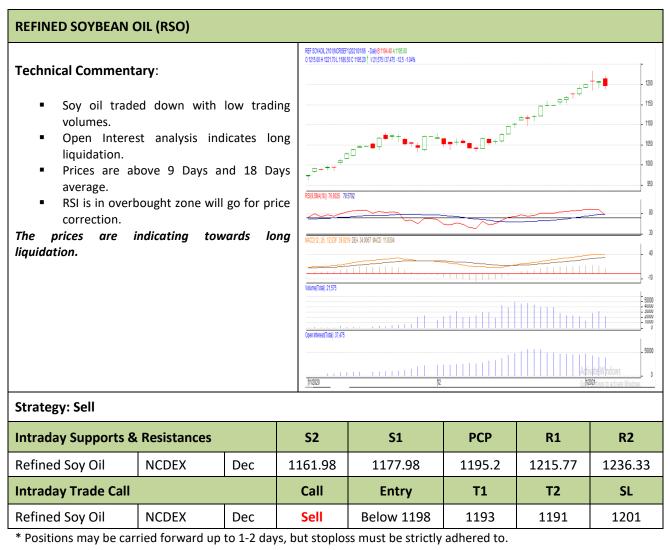

## Commodity: Refined Soybean Oil Contract: January

## Exchange: NCDEX Expiry: Jan.20th, 2021

Commodity: Crude Palm Oil