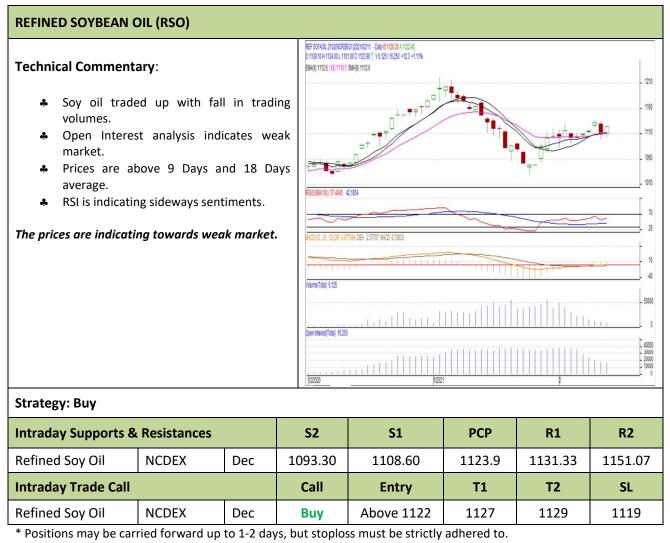

# Commodity: Refined Soybean Oil

## Contract: February

#### Exchange: NCDEX Expiry: Feb.20th, 2021

**Commodity: Crude Palm Oil** 