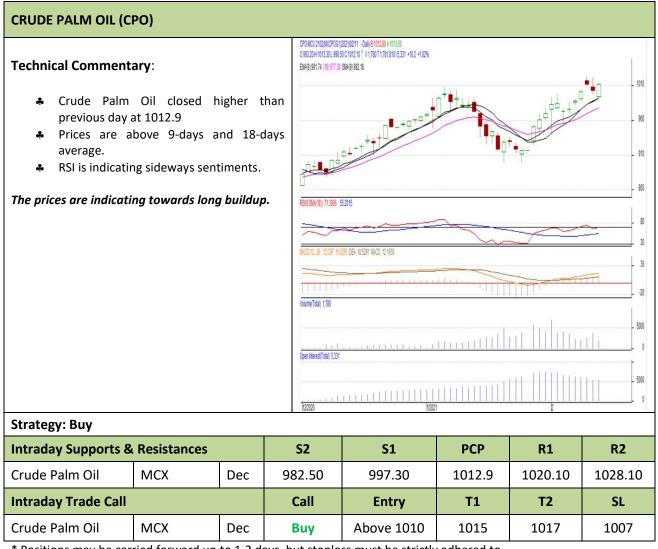

#### **Contract: February**

### Exchange: MCX Expiry: Feb.28<sup>th</sup> 2021

\* Positions may be carried forward up to 1-2 days, but stoploss must be strictly adhered to.

Disclaime

The information and opinions contained in the document have been compiled from sources believed to be reliable. The company does not warrant its accuracy, completeness and correctness. Use of data and information contained in this report is at your own risk. This document is not, and should not be construed as, an offer to sell or solicitation to buy any commodities. This document may not be reproduced, distributed or published, in whole or in part, by any recipient hereof for any purpose without prior permission from the Company. IASL and its affiliates and/or their officers, directors and employees may have positions in any commodities mentioned in this document (or in any related investment) and may from time to time add to or dispose of any such commodities (or investment). Please see the detailed disclaimer at © http://www.agriwatch.com/disclaimer.php 2021 Indian Agribusiness Systems Ltd.