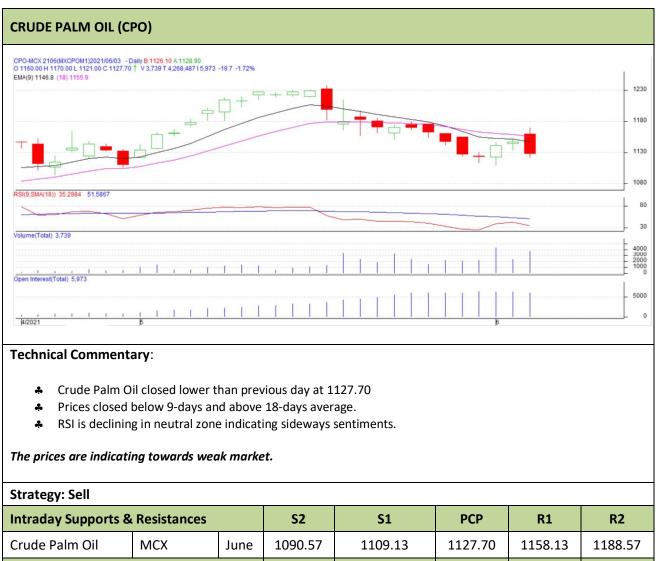

### **Commodity: Crude Palm Oil**

#### Contract: June

**Intraday Trade Call** 

## Exchange: MCX Expiry: June.30<sup>th</sup> 2021

Crude Palm OilMCXJuneSellBelow 11301120\* Positions may be carried forward up to 1-2 days, but stoploss must be strictly adhered to.

Call