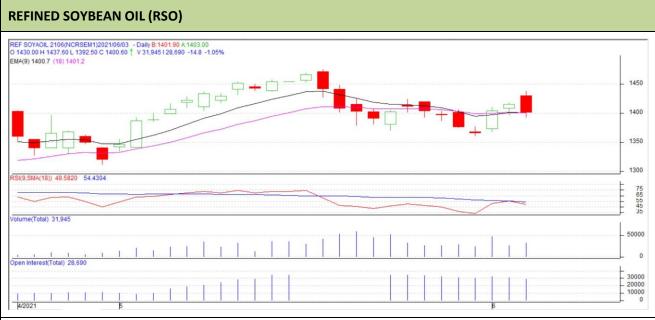

#### **Technical Commentary:**

- Soy oil closed lower with rise in trading volumes.
- Open Interest analysis indicating weak market.
- Prices closed below 9 Days and 18 Days average.
- RSI is in neutral zone.

#### The prices are indicating towards weak market.

## Strategy: Sell

| Intraday Supports & Resistances |       |     | S2      | <b>S1</b>  | РСР     | R1      | R2      |
|---------------------------------|-------|-----|---------|------------|---------|---------|---------|
| Refined Soy Oil                 | NCDEX | Jun | 1337.77 | 1365.13    | 1400.60 | 1427.97 | 1455.33 |
| Intraday Trade Call             |       |     | Call    | Entry      | T1      | Т2      | SL      |
| Refined Soy Oil                 | NCDEX | Jun | Sell    | Below 1400 | 1390    | 1385    | 1406    |