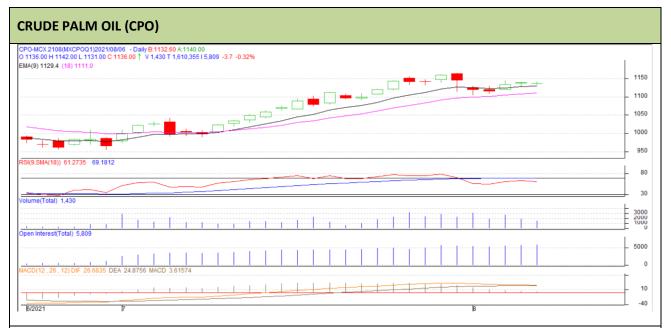

<sup>\*</sup> Positions may be carried forward up to 1-2 days, but stoploss must be strictly adhered to.

Commodity: Crude Palm Oil Exchange: MCX
Contract: Aug Expiry: Aug.31st 2021

## **Technical Commentary:**

- Crude Palm Oil closed lower than previous day at 1136
- Prices closed above 9-days average and 18-days average.
- RSI is falling in neutral zone.

The prices are indicating towards short buildup.

### Strategy: Sell

| Intraday Supports & Resistances |     |     | S2      | <b>S1</b>  | PCP  | R1      | R2      |
|---------------------------------|-----|-----|---------|------------|------|---------|---------|
| Crude Palm Oil                  | MCX | Aug | 1115.24 | 1119.67    | 1136 | 1147.33 | 1152.67 |
| Intraday Trade Call             |     |     | Call    | Entry      | T1   | T2      | SL      |
| Crude Palm Oil                  | MCX | Aug | Sell    | Below 1140 | 1130 | 1125    | 1145    |

<sup>\*</sup> Positions may be carried forward up to 1-2 days, but stoploss must be strictly adhered to.