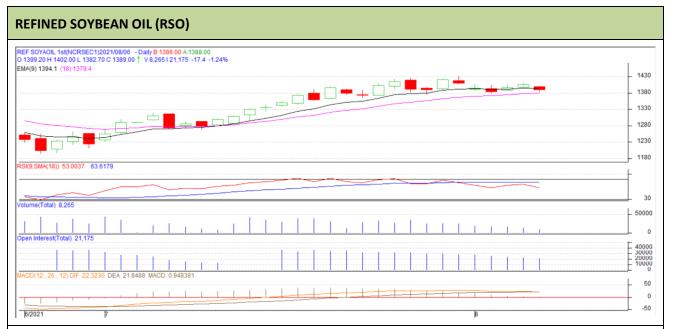

Commodity: Refined Soybean Oil Exchange: NCDEX
Contract: August Expiry: Aug 20<sup>th</sup>, 2021

# **Technical Commentary:**

- Soy oil closed lower than previous day with fall in trading volumes.
- Open Interest analysis indicating consolidation.
- A Prices closed lower than 9 Days' average and above 18 Days' average.
- RSI is declining in neutral zone.

The prices are indicating towards consolidation.

## Strategy: Sell

| Intraday Supports & Resistances |       |     | S2      | <b>S1</b>  | PCP  | R1      | R2      |
|---------------------------------|-------|-----|---------|------------|------|---------|---------|
| Refined Soy Oil                 | NCDEX | Aug | 1361.17 | 1371.93    | 1389 | 1410.53 | 1419.07 |
| Intraday Trade Call             |       |     | Call    | Entry      | T1   | T2      | SL      |
| Refined Soy Oil                 | NCDEX | Aug | Sell    | Below 1395 | 1380 | 1375    | 1400    |

<sup>\*</sup> Positions may be carried forward up to 1-2 days, but stoploss must be strictly adhered to.

Commodity: Crude Palm Oil Exchange: MCX
Contract: Aug Expiry: Aug.31st 2021