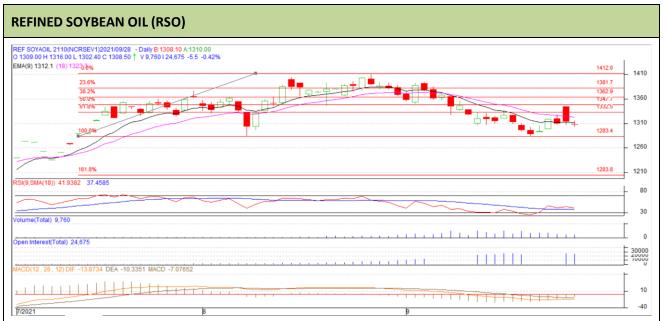

## **Technical Commentary:**

- Soy oil closed lower than previous day with fall in trading volumes.
- Prices closed below than 9 Days' average and 18 Days' average.
- RSI is in neutral zone.

The prices are indicating towards consolidation.

| tegy: |  |
|-------|--|
|       |  |
|       |  |
|       |  |

| Intraday Supports & Resistances |       | S2   | <b>S1</b> | PCP        | R1     | R2      |         |
|---------------------------------|-------|------|-----------|------------|--------|---------|---------|
| Refined Soy Oil                 | NCDEX | Oct  | 1295.37   | 1301.93    | 1308.5 | 1315.53 | 1322.57 |
| Intraday Trade Call             |       | Call | Entry     | T1         | T2     | SL      |         |
| Refined Soy Oil                 | NCDEX | Oct  | Sell      | Above 1310 | 1305   | 1303    | 1313    |