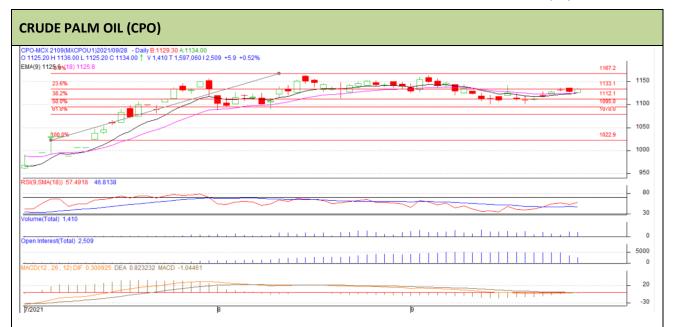

## **Technical Commentary**:

- Crude Palm Oil closed higher than previous day at 1134.
- Prices closed above 9-days average and 18-days average.
- RSI is rising in neutral zone.

The prices are indicating towards weak market.

## Strategy: Buy

| Intraday Supports & | Resistances |      | S2      | <b>S1</b>  | PCP  | R1      | R2      |
|---------------------|-------------|------|---------|------------|------|---------|---------|
| Crude Palm Oil      | MCX         | Oct  | 1116.67 | 1120.93    | 1134 | 1149.07 | 1151.98 |
| Intraday Trade Call |             | Call | Entry   | T1         | T2   | SL      |         |
| Crude Palm Oil      | MCX         | Oct  | Buy     | Above 1132 | 1137 | 1142    | 1128    |