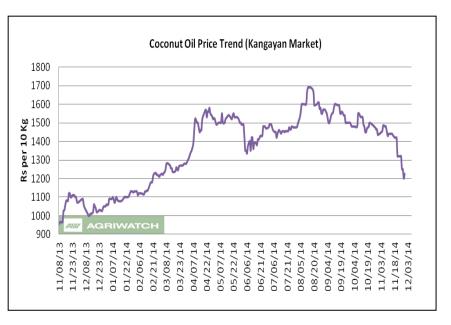

# Coconut oil: Domestic Market Fundamentals

- Coconut oil featured weak tone at its benchmark market Kangeyam during the month owing to dull demand at higher quotes and demand shift to cheaper edible oils during October.
- Weak trend in the crude oil prices, limited buying from corporate and demand shift to the cheaper edible oils like sunflower and palm oil add pressure to the coconut oil prices.
- The government has increased the MSP for fair average quality of milling copra to Rs 5,550/Qtl.for 2015 season, up Rs 300/Qtl over the previous year's MSP. Moreover, The MSP for Ball Copra for 2015 season has also been hiked by Rs.330 to Rs.5, 830 rupees per quintal.

As per COMA, retail demand shift to ricebran and sunflower oil due to higher prices of coconut oil and nearly 40 percent usage of coconut oil drop in Southern India. Moreover, solvent extractors have started importing copra meal from South East Asian countries to meet the local demand. Coconut oil prices may trade lower in the near term due to weak demand.

*Price Outlook:* We expect coconut oil (Erode) to trade in the price band of Rs 1100-1350 per 10 Kg. Indian Edible Oil Imports Scenario –:

As per Solvent Extractors' Association of India, India imported 11.61 million tons of veg. oils in the 2013/14 oil year. However, edible oils imports were 10.38 million tons in the corresponding period last year. Edible oils (including CPO, CDSO, CSFO, and RBD Palmolein) imports for October seen at 11.8-12.6 lakh tons.