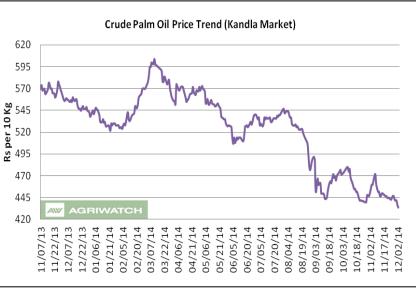

#### **Domestic Market Fundamentals**

- CPO prices at Kandla featured losses in line with the international palm oil market and limited buying in the cash market.
- $\geq$ As per IBIS data (complied by Agriwatch), Indian buyers imported 8.731 lakh tons of crude palm oil and 0.999 lakh tons of RBD palmolein from majorly from Malaysia, Indonesia and Thailand during 27 Oct.-23 Nov. 2014. SEA of India revealed that during the 2013-14 oil (Nov-Oct), Indian buyers year imported 62.52 lakh tons of CPO and 15.76 lakh tons of RBD palmolein.

- As per the latest government notification, Indian Government has revised the tariff value for crude palm oil to US \$ 710, RBD palm oil to US \$740, Crude and refined palmolein to 747, 750 (US dollar per metric tons) respectively.
- On the parity front, currently refiners get US \$30-35/tons v/s US \$15-20/tons (last week) margin in processing the imported CPO but on the imports of ready to use palmolein gets disparity of USD -8to -15/tons v/s US \$-15to -20/tons (last week) parity. Palm oil imports may soften in the coming days in expectation of losses in the edible oil complex and higher oilseeds supplies.
- CNF CPO at Indian port is quoted at USD 660 per tons for December delivery. Moreover, RBD palmolein (Malaysian origin) CNF at Indian port is offered at USD 685 per tons for December delivery. High sea CPO prices quoted at Rs 434 per 10 Kg and superolein at Rs 510 + vat on 29 Nov. 2014.
- > We expect palm oil likely to trade range bound to slightly weak tone in the days ahead.

#### **International Market Fundamentals**

- Weekly review Exports of Malaysian palm oil products for Nov. 1-25 fell 3.3 percent to 1,098,870 tonnes from 1,136,943 tonnes shipped during Oct. 1-25, cargo surveyor Societe Generale de Surveillance. Indian buyers imported 205,900 tons v/s 204,600 tons compared to same period of last year. The Malaysian Palm Oil Association, forecast palm oil output rose 2.4 percent between Nov. 1-20 compared to last month.
- As per James Fry, Malaysian crude palm oil may drop to 1,740 ringgits per tons next year, if Brent crude slides to \$60 a barrel as weak crude oil may dent the palm demand, which can be used as a biofuels. Moreover, Malaysian crude palm oil is expected to average 2,235 ringgit (\$661) per tons in 2015 if Brent is at \$80 a barrel and to drop to 1,985 ringgit if Brent is at \$70.
- Mistry kept his forecast that palm oil prices had bottomed out and would reach 2,500 ringgit by March, before climbing higher as inventories shrink to their lowest in June. However, the price gain will depend on Indonesia's biodiesel targets. On the production front, Indonesian palm output may rise to 31.5 million tonnes in 2015 from 30 million tonnes projected for this year, and jump another 2.5-3 million tonnes in 2016 as large areas of oil palm acreage mature
- Indonesia kept its export tax on crude palm oil at zero for December to give the market a boost and curb inventories. Meanwhile, Malaysia exempted the export taxes on crude palm oil from September until the end of December.
- Oilseed supplies from the globe are plenty and biofuel demand remains on the dull side tracking bearishness in the crude oil after OPEC decision not to cut crude oil production which may pressurize the palm prices in the near-medium term. However, palm oil production seems to be lower from the November and exports tax exemption by South East Asian countries might caps the excessive losses.

Price Outlook: We expect CPO Kandla 5% to trade in the price band of Rs 424-452 per 10 Kg.

Spot Market outlook: Crude palm oil Kandla is likely to stay in the range of 424-452 per 10 Kg.