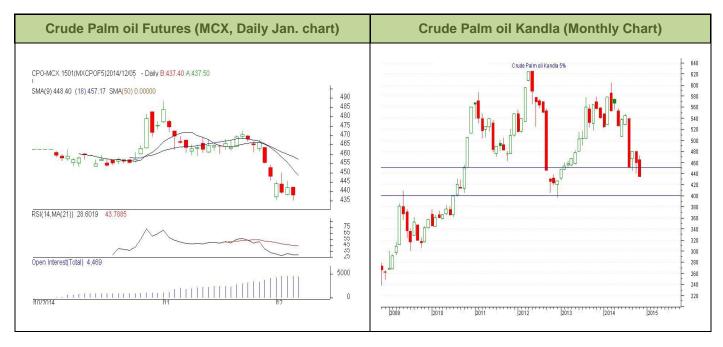

# Technical Analysis (Crude Palm oil Monthly Charts)

**Outlook** - Prices may trade with a weak tone in the coming days. Investors are advised to sell MCX CPO Jan. contract on rise.

- Candlestick Monthly chart of crude palm oil at MCX depicts losses. We expect prices may feature steady to slightly weak tone in the near term.
- Any close above 452.80 in monthly chart shall change the sentiments and might bring the prices to a bullish phase.
- Expected price band for next month is 445-429 level in near to medium term. RSI is in between neutral and oversold zone, shows no evidence of divergence in line with the CPO prices.

**Strategy:** Market participants are advised to go short in CPO in below 445 for a target of 432 and 429 with a stop loss at 452.80 on closing basis.

#### **CPO MCX**

| Support and Resistance |        |        |        |        |  |
|------------------------|--------|--------|--------|--------|--|
| S2                     | S1     | PCP    | R1     | R2     |  |
| 418.00                 | 426.00 | 442.00 | 454.00 | 461.00 |  |

Spot Market outlook: Crude palm oil Kandla is likely to stay in the range of 424-452 per 10 Kg.