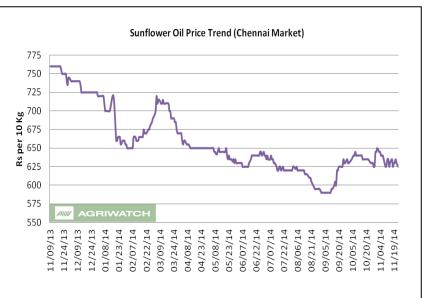

# Sunflower oil: Domestic Market Fundamentals

- Sunflower oil featured sideways trend during the month of November due to losses in the edible oil complex. However, lower EU's sun seed production estimates for 2014/15 limit the excessive losses.
- As per IBIS (data compiled by Agriwatch), Indian buyer imported 2.049 lakh tons of crude sunflower oil majorly from Ukraine and Argentina during 27 Oct.-23 Nov. 2014. As per SEA of India, Indian buyers imported 15.09 lakh tons of crude sunflower oil during 2013-14 oil year majorly from Ukraine, up 55.08 percent from the corresponding period of the last year.

> On the domestic front, sunflower oil

CIF prices (Ukraine origin) quoted around USD 895 per tons for Dec delivery v/s bean oil USD 825 per tons for Dec delivery, as on 29 November 2014. Sunflower oil is offered at premium compared to rapeseed and soybean oil prices due to lower production estimates from European Union countries. However, losses in the crude oil prices and weak fundamentals for oilseeds limit the gains in the sunflower oil prices. Prices are likely to stay in the range of USD 875-910 per tons in the near term.

- On the planting front, Indian farmers have been sown 1.90 lakh hectares of Rabi sunseed as on 27 Nov. 2014, which was 0.99 lakh ha. lag compared to the last year same period. State wise details in Karnataka sunflower has been sown in 1.65 (2.30) lakh hectares, and in Maharashtra sowing reached to 0.11 (0.26) lakh hectares. Values in bracket were last year same period figures.
- On the international front, As per Oil World, global sunflower seed production is estimated at 40.6 million tons v/s with 42.6 million tons in 2013-14. Combining sunflower seed production in former Soviet Union countries is seen at 20.5 million tons v/s 22.4 million tons last year. Moreover, Ukraine's sun seed output is forecast at 10 million tons; down one million tons and the Russian sun seed output may slip to 9.2 million tons, down 0.8 million tons as compared to the last year.
- > We expect sunflower oil prices may trade range bound in the coming days.

Price Outlook: We expect sunflower oil (Chennai) to trade in the price band of Rs 615-655 per 10 Kg.