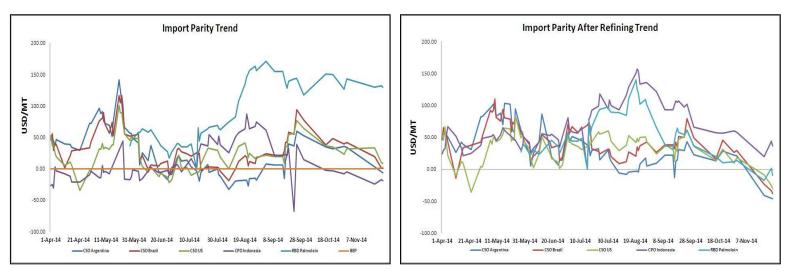

### Import Parity Trend

Import Parity After Refining in US dollar per tons (Monthly Average)

|            | CSO Argentina | CSO Brazil | CSO US | CPO Indonesia | <b>RBD Palmolein</b> |
|------------|---------------|------------|--------|---------------|----------------------|
| Oct., 2014 | 21.039        | 29.144     | 18.186 | 57.683        | 13.943               |
| Nov., 2014 | -43.50        | -32.25     | -21.65 | 33.33         | -8.59                |

### Outlook-:

Import parity for crude soy oil from Argentina and palm oil after refining is hovering in negative territory due to expensive imported oils. We expect CDSO/palm oil import parity to be in the negative side. Disparity in veg. oil may favor lower imports in the coming days. Moreover, new with an advent of new oilseed crop arrivals may limit curb the import pace.