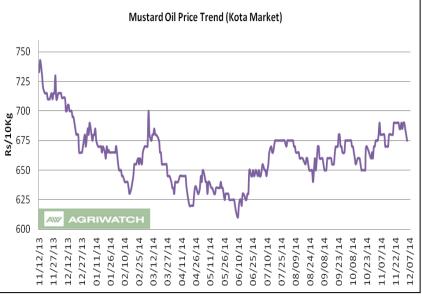

# Rapeseed oil: Domestic Market Fundamentals

- Rapeseed oil featured steady to firm tone during the month of November due to better buying and unfavorable weather over key mustard growing belts.
- On the planting front, Indian farmers have been sown 58.17 lakh hectares of mustard seed (2014-15 crop year) as on 27 Nov. 2014, which was 61.05 lakh ha. higher compared to the last year same period. State wise details in Rajasthan has been sown in 25.70 (28.80) lakh hectares, in MP sowing reached at 6.27 (7.46) lakh hectares and in UP sowing reached to 11.21 (9.35) lakh hectares. Values in bracket were last year same period

figures. Three states above together account 70 percent of the total normal Rabi mustard acreage.

- On the supply side, sources revealed that India's mustard acreage for 2015-15 seen at 68-69 lakh hectares due to unfavorable weather condition and lower soil moisture. Last year, Indian farmers planted 71.30 lakh hectares of mustard.
- USDA projected mustard seed production for 2014-15 at 75 lakh tons up two lakh tons from last year. As per Agriwatch estimates, we have left intact our mustard output estimates for 2013-14 to 77.4 lakh tons, up 5.4 lakh tons from the previous oil year. Mustard oil output estimate pegged at 28.12 lakh tons for 2013-14 oil year - Agriwatch estimates. Last year mustard oil production was 2.66 million tons.
- On the international front, IGC reduced EU's rapeseed planting estimate to 6.4 million hectares, down 400,000 hectares on y-o-y basis for the 2015 harvest. We expect RM seed oil prices may trade range bound in the coming days. We expect RM seed oil prices may trade range bound in the coming days.

Price Outlook: We expect Rapeseed oil (Kota) to trade in the price band of Rs 658-696 per 10 Kg.