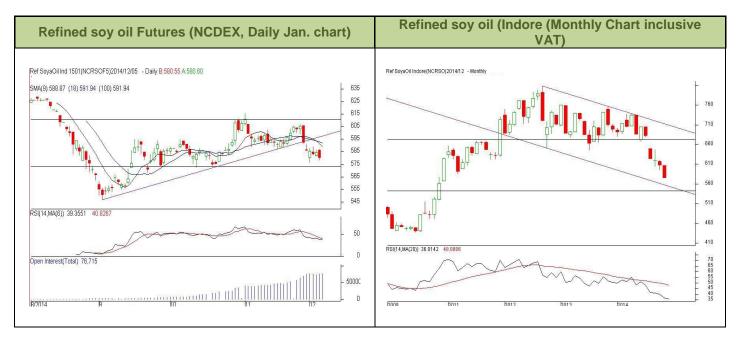

# Technical Analysis (Refined soy oil Monthly Charts)

**Outlook** – Prices are likely to trade with a steady to slightly weak tone in the days ahead. Investors are advised to sell refined soy oil (Jan. contract).

- Monthly chart of refined soy oil at NCDEX featured losses in the prices. We expect range bound to slightly weak movement in the coming days.
- Any close above 604.60 in monthly chart shall change the sentiments and might take the prices to a bullish phase.
- Expected price band for next month is 570-593.50 level in near to medium term. RSI is in neutral zone and shows no evidence of divergence with the ref. soy oil prices.

**Strategy:** Market participants are advised to go short in RSO in below 593.50 for a target of 575 and 570 with a stop loss at 604.60 on closing basis.

#### **RSO NCDEX**

| Support and Resistance |        |        |        |        |  |
|------------------------|--------|--------|--------|--------|--|
| S2                     | S1     | PCP    | R1     | R2     |  |
| 555.00                 | 564.00 | 579.90 | 607.50 | 614.00 |  |

Spot Market outlook: Refined soy oil Indore (including VAT) is likely to stay in the range of 560-588 per 10 Kg.