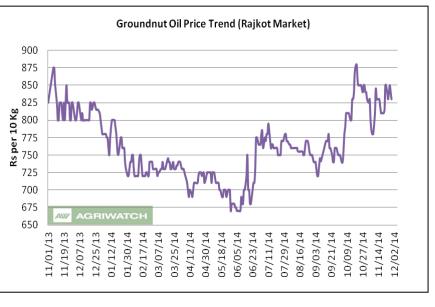

# Groundnut oil: Domestic Market Fundamentals

- Groundnut oil featured gains during November due to better buying and lower groundnut seed arrivals on y-o-y basis.
- As per SEA estimates, groundnut seed production in India will be around 3.30 million tons for 2014-15 v/s 4.71 million tons last year. India's groundnut oil availability for 2014-15 has been estimated at 2.4 lakh tons, down by 1.7 lakh tons (41.50 per cent) from last year's 4.10 lakh tons.
- As per Ministry of agriculture, area coverage as on 27 October 2014 during Rabi 2014 is lower by 0.36 lakh hectares to 2.02 lakh ha compared to corresponding period of rabi 2013.

- On the export front, India has exported over 220,000 tons of groundnut seed between April-September 2014, up 38 per cent from last year's export at the same period. Overall groundnut exports in 2013-14 stood at 509,000 tons and in 2012-13, it was 535,000 tons. On the production front, India's groundnut production in 2013-14 was 6.48 million tons higher than the 4.33 million tons registered in 2012-13. IOPEPC
- Groundnut oil prices are likely to trade with a steady tone in the coming days owing to need based demand from wholesalers.

Price Outlook: We expect Groundnut oil (Rajkot) to trade in the price band of Rs 775-875 per 10 Kg.