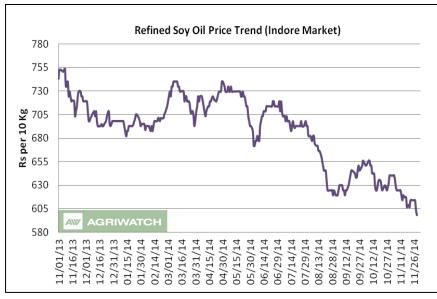

# **Domestic Market Fundamentals**

- Refined soybean oil prices featured weak tone during the month in review due to correction in the crude oil prices, good weather over South American soybean growing regions and limited buying in the spot market.
- As per IBIS data (data compiled by Agriwatch) Indian buyers imported 1.378 lakh tons during 27 Oct. - 23 Nov. 2014. India imported 11.62 million tonnes of edible oil during Sep-Oct 2013/14 compared to 10.68 million tonnes during the same period previous season -Solvent Extractors' Association (SEA).

CIF soybean oil for ready delivery at

Indian ports is quoted USD 825 per tons on 29 Nov. 2014. However, Jan/Feb delivery is offered at discount of USD 2 per tons and May/June delivery at USD 46 per tons. Next week, CIF soybean oil Argentina basis likely to trade in between USD 808-825 per tons. Indian government revised tariff value for crude soybean oil to USD 836 per tons w.e.f 1 Dec 2014.

- Weakness in the crude oil prices likely to persist in the coming days due to OPEC decision not to cut crude oil production in the coming days, which may pressurize the oil complex. Soy oil closely tracks Brent crude oil as it is used as bio fuel. However, winter seasonal demand for oils and lower soybean arrivals in the cash market on y-o-y basis may caps excessive gains
- Production front we have projected, India's soybean sowing area at 111 lakh hectares and average yield to soybean in India would be around 1005 kg/Hectare. Considering the above factors soybean production for 2014-15 is projected at 111 lakh tons, which are slightly higher than last year production estimates of 110 lakh tons. Soy oil output for 2014/15 oil year seen at 16.32 lakh tons. We expect soy oil may trade range bound to slightly weak tone in the coming days.

Price Outlook: We expect Ref. soy oil with VAT to trade in the price band of Rs 560-588 per 10 Kg.

Spot Market outlook: Refined soy oil Indore (including VAT) is likely to stay in the range of 560-588 per 10 Kg.