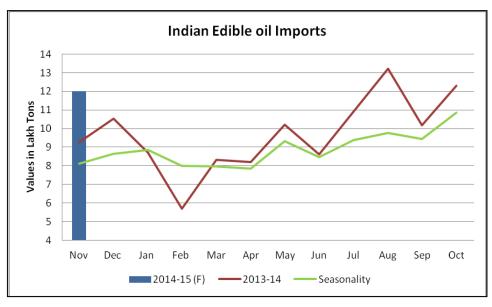

*Price Outlook:* We expect coconut oil (Erode) to trade in the price band of Rs 1100-1350 per 10 Kg. Indian Edible Oil Imports Scenario –:

As per Solvent Extractors' Association of India, India imported 11.61 million tons of veg. oils in the 2013/14 oil year. However, edible oils imports were 10.38 million tons in the corresponding period last year. Edible oils (including CPO, CDSO, CSFO, and RBD Palmolein) imports for October seen at 11.8-12.6 lakh tons.

# Indian Supply and Demand Scenario (Preliminary):

| Balance sheet of Indian Edible Oil | 2012-13 | 2013-2014 | 2014-2015 | % Change |
|------------------------------------|---------|-----------|-----------|----------|
| Beginning Stock                    | 0.76    | 0.92      | 1.63      | 77.33    |
| Production*                        | 7.78    | 8.08      | 7.89      | -2.35    |
| Imports**                          | 10.38   | 11.48     | 12.10     | 5.40     |
| Total Supply                       | 18.92   | 20.48     | 21.62     | 5.57     |
| Exports***                         | 0.012   | 0.01      | 0.01      | 0.00     |
| Total Demand(Consumption)          | 18.00   | 18.85     | 19.43     | 3.08     |
| Ending Stock                       | 0.92    | 1.63      | 2.19      | 34.39    |

#### **Balance Sheet Highlights**

Net edible oil output would likely be 7.89 million tons in 2014-15 on the back of lower oilseed sowing in Kharif and Rabi season in the current oil year. We have pegged mustard oil production estimate to 2.62 million tons and soybean oil estimate at 16.3 MMT. On import front, edible oil imports seen at 12.10 million tons for 2013/14 oil year. Ending stocks are projected higher compared to 2013-14 at 2.19 million tons. **Note** - Values in Mln. Tons, Oil year (Nov.-Oct.) \*Including Production of Groundnut, Soy, Mustard, Sunflower, Sesame, Niger, Safflower, Cottonseed, Copra, Rice bran Oils. \*\* 2013-14- SEA of India & 2014-15 Agriwatch Estimates, \*\*\* (USDA estimates).