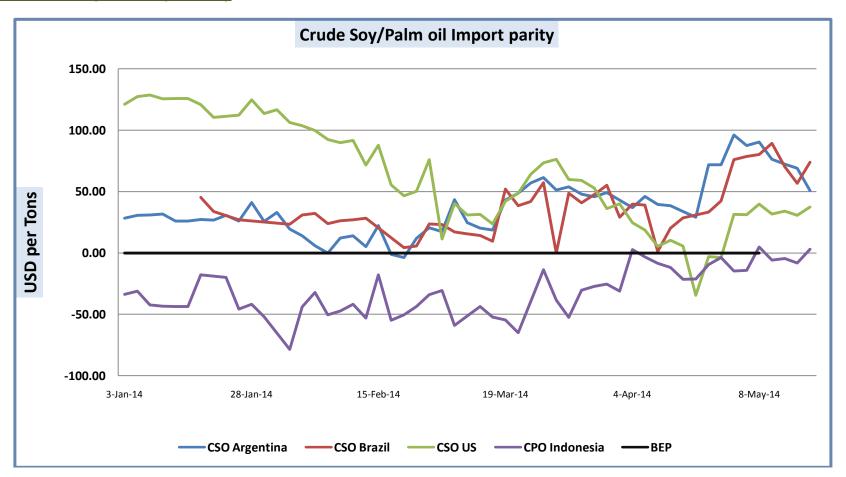

## Landed Cost at the Indian Ports - Crude soy oil and Crude palm oil

| Landed Cost Calculation as on 16/5/2014                            | CSO<br>Argentina | CSO<br>Brazil | CSO<br>US    | CPO<br>Indonesia |
|--------------------------------------------------------------------|------------------|---------------|--------------|------------------|
| FOB USD per ton                                                    | 869.51           | 899.05        | 915.79       | 862              |
| Freight (USD/MT)                                                   | 80               | 72            | 70           | 35               |
| C&F                                                                | 949.5            | 971.1         | 985.8        | 897.0            |
| Weight loss (0.25% of FOB)                                         | 2.17             | 2.25          | 2.29         | 2.16             |
| Finance charges (0.4% on CNF)                                      | 3.80             | 3.88          | 3.94         | 3.59             |
| Insurance (0.3% of C&F)                                            | 3                | 3             | 3            | 3                |
| CIF (Indian Port - Kandla)                                         | 958              | 980           | 995          | 905              |
| CVD                                                                | 0                | 0             | 0            | 0                |
| Duty USD per ton                                                   | 25.28            | 25.28         | 25.28        | 23.74            |
| CVD value USD per ton                                              | 0                | 0             | 0            | 0                |
| Cess (2% on duty) USD per ton                                      | 0.50568          | 0.50568       | 0.5056<br>8  | 0.47472          |
| Exchange rate                                                      | 58.86            | 58.86         | 58.86        | 58.86            |
| Landed cost without customs duty in INR per ton                    | 56407            | 57688         | 58565        | 53294            |
| Customs duty %                                                     | 2.58%            | 2.58%         | 2.58%        | 2.58%            |
| Base import price                                                  | 980              | 980           | 980          | 920              |
| Fixed exchange rate by customs department                          | 60.80            | 60.80         | 60.80        | 60.80            |
| Duty component in INR per ton                                      | 1537.27          | 1537.27       | 1537.2<br>7  | 1443.15          |
| Clearing charges INR per ton                                       | 483              | 483           | 483          | 483              |
| Brokerage INR per ton                                              | 190              | 190           | 190          | 190              |
| Total landed cost INR per ton                                      | 58618            | 59899         | 60775        | 55410            |
| Domestic Market price INR/ton Soy Degum Kandla/CPO Kandla 5%       | 63000            | 63000         | 63000        | 551000           |
| Total landed cost USD per ton                                      | 996              | 1018          | 1033         | 941              |
| Domestic Market price USD/tons Soy Degum Kandla/ CPO Kandla 5%     | 1070             | 1070          | 1070         | 9361             |
| Parity INR/MT (Domestic - Landed)                                  | 4382             | 3101          | 2225         | 495590           |
| Parity USD/MT (Domestic - Landed)                                  | 74.45            | 52.69         | 37.81        | 8419.81          |
|                                                                    |                  |               |              | urce: Agriwatch  |
| Refining/ Processing Cost per MT                                   | 2600.00          | 2600.00       | 2600.0<br>0  | 3200.00          |
| Freight to Inland location (Indore for soy and Delhi for Palm oil) | 2500.00          | 2500.00       | 2500.0<br>0  | 2800.00          |
| Cost of Imported oil after refining/Processing                     | 63717.59         | 64998.66      | 65874.<br>79 | 61409.99         |
| Soy/Palm oil imported Price (Including tax)                        | 66903.47         | 68248.59      | 69168.<br>53 | 64480.49         |
| Loose price of Soy/Palm in Indore and Delhi market                 | 72975.00         | 72975.00      | 72975.<br>00 | 68040.00         |
| Parity after processing and Taxes (Rs per MT)                      | 6071.53          | 4726.41       | 3806.4<br>7  | 3559.51          |
| Parity after processing and Taxes (USD per MT)                     | 103.15           | 80.30         | 64.67        | 60.47            |
|                                                                    |                  |               | Sou          | ırce: Agriwatch  |

## Crude soy oil and Crude palm oil Import Parity

## Outlook-:

Import parity for crude soy oil from Argentina is hovering in positive territory due to higher domestic prices as compared to the international prices. We expect import parity to be in the positive side in the coming days.