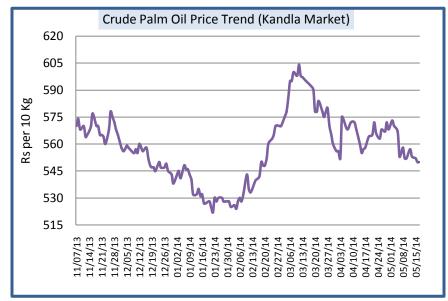

#### Price Outlook:

We expect CPO Kandla 5% (with VAT) to stay in the range of 552-560 per 10 Kg in the near term.

Mustard Oil Price Trend (Kota Market)