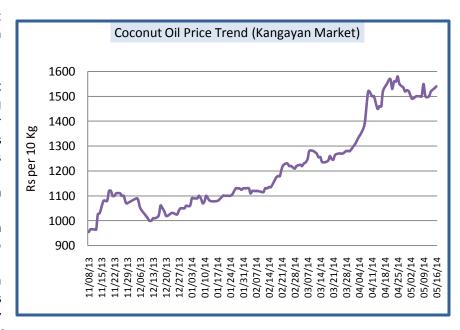

# Coconut Oil Fundamental Review and Analysis: Domestic Front

- Coconut oil featured bullish tone at its benchmark market Kangayan during the week due to drought in Tamil Nadu.
- Coconut oil at Kangayan market quoted at Rs 1500-1540 per 10 Kg during the week in review. Lower copra stocks, weak copra arrivals from the major producing regions and better buying from the local traders likely to support the prices in the near term.
- Prices are likely to trade with a high volatility in the coming days due to tight supplies. However, commencement of copra production season in Kerala and copra arrivals likely to pick up, which may pressurize the prices in the medium term.

**Price Outlook:** Coconut oil (without VAT) prices in Erode may stay in the range of Rs 1490-1565 per 10 Kg.