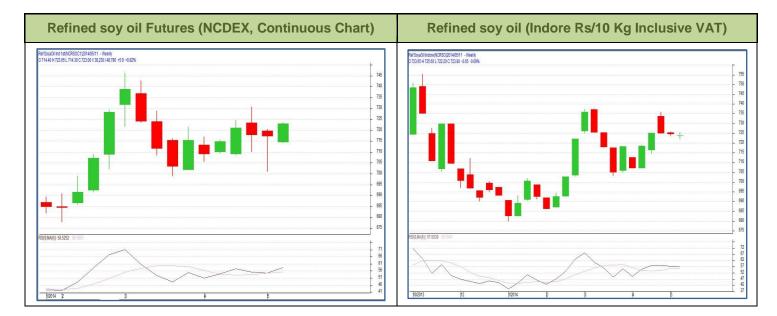

**Technical Analysis (Refined soy oil Weekly Charts)** 

Outlook – Movement in prices on daily basis though witnessed fluctuation but weekly momentum is bullish in Soy oil. For medium term we advise traders to buy.

- Weekly chart of refined soy oil at NCDEX depicts consolidation. We expect prices may trade with a steady to slightly firm note in the near term.
- Any close below 713 in weekly chart shall change the sentiments and might take the prices to a bearish phase.
- Expected price band for next week is 718-733 level in near to medium term. RSI is near to neutral zone and shows evidence of divergence with the ref. soy oil prices.

**Strategy:** Market participant advised to go long in RSO above 718 levels for a target of 727 and 733 with a stop loss at 713 on closing basis.

#### **RSO NCDEX**

| Support and Resistance |     |     |     |     |
|------------------------|-----|-----|-----|-----|
| S2                     | S1  | PCP | R1  | R2  |
| 700                    | 704 | 723 | 740 | 745 |

Spot Market outlook: Refined soy oil Indore is likely to stay in the range of Rs 718-733 per 10 Kg.