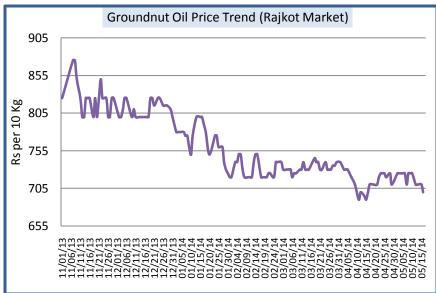

### **Price Outlook**

Groundnut oil (without VAT) in Rajkot market is likely to trade in the price band of Rs 710-730 per 10 Kg.