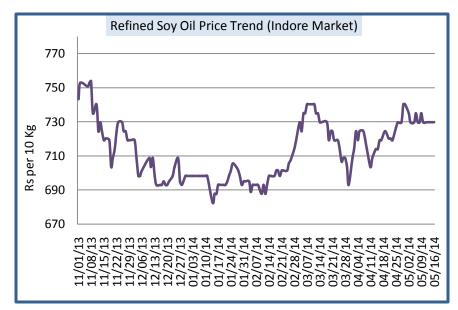

#### **Price Outlook:**

We expect refined soy oil at Indore (with VAT) to stay in the range of 725-740 per 10 Kg in the near term.