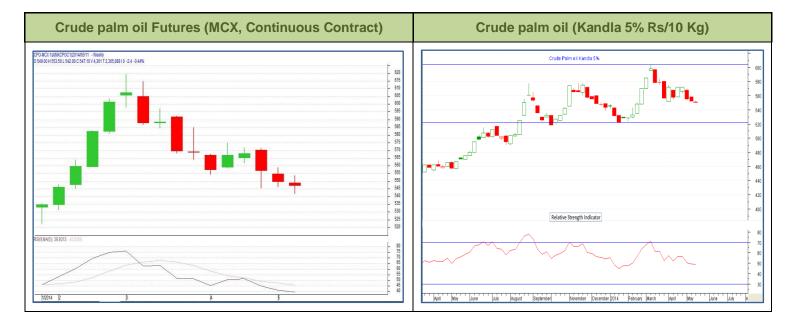

#### **Technical Analysis (Crude Palm oil Weekly Charts)**

Outlook -Prices are showing downtrend during the week, for the coming period also we are expecting weak tone. For the coming week we advise traders to sell crude palm oil.

- Candlestick weekly chart of crude palm oil at MCX depicts losses in the prices. We expect prices may trade with a steady note in the near term.
- ❖ Any close above 564 in weekly chart shall change the sentiments and might bring the prices to a bullish tone.
- Expected price band for next week is 555-535 level. RSI is moving towards neutral zone suggesting likely range bound in the coming week.

**Strategy:** Market participants are advised to go short in CPO below 555 for a target of 540 and 535 with a stop loss at 564 on closing basis.

#### **CPO MCX**

| Support and Resistance |     |       |     |     |
|------------------------|-----|-------|-----|-----|
| S2                     | S1  | PCP   | R1  | R2  |
| 525                    | 530 | 547.1 | 568 | 575 |

**Spot Market outlook**: Crude palm oil is likely to stay in the range of Rs 555-535 per 10 Kg.