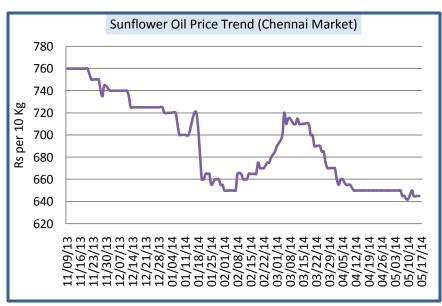

**Price Outlook:** Sunflower oil (with VAT) prices in Chennai may stay in the range of Rs 640-652 per 10 Kg.