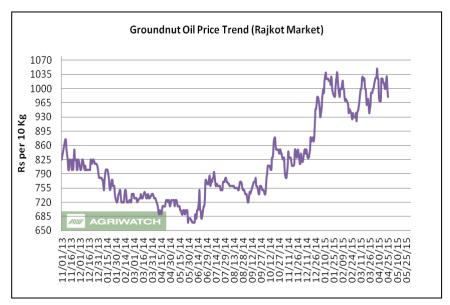

## <u>Groundnut oil Fundamental Review and Analysis-:</u> Domestic Front

- Groundnut oil prices featured sideways trend on need based buying. However, cancellation of G/N seed exports caps the excessive gains.
- As per sources, cotton area in Saurashtra Gujarat may shift to Groundnut and Guar in the coming Kharif season (2015-16) due to lower prices of cotton compared to groundnut & Guar. However, lower rainfall prediction over India in the coming monsoon season may check the crop shifting.
- As per the latest report by Ministry of agriculture, area coverage as on 19 March 2015 during Rabi 2014-15

- is lower by 0.27 lakh ha to 8.33 lakh ha compared to corresponding period of rabi 2013-14. State wise details in Telangana sowing reached to 1.43 (1.74) lakh hectares, in Karnataka sowing reached to 2.01 (2.16) lakh hectares and in Tamil Nadu sowing reached to 1.53 (1.75) lakh hectares. Values in bracket were last year same period figures. The less area coverage under rabi oilseeds during current year compared to last year is due to late onset of monsoon during Kharif resulted in late sowing and harvesting of the Kharif crops, which hampered the timely commencement of sowing of rabi oilseeds and high temperature during sowing period hampered planting prospects.
- ➤ USDA G/N seed March report highlight global groundnut seed production is projected lower at 38.93 million tons for 2014-15 v/s 39.78 million tons last year and India's groundnut seed production is projected lower at 4.8 million tons for current year, down 15 percent y-o-y basis.
- Groundnut oil prices are likely to trade with a steady tone in the coming days.

### **Price Outlook**

Groundnut oil (without VAT) in Rajkot market is likely to trade in the price band of Rs 990-1050 per 10 Kg.