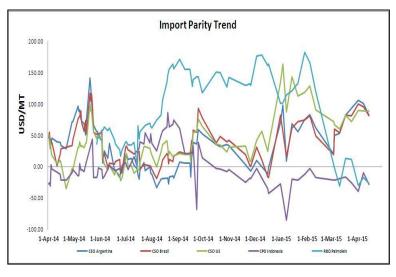

### **Import Parity Trend**

### Import Parity After Refining in US dollar per tons (Monthly Average)

|            | CSO Argentina | CSO Brazil | CSO US | CPO Indonesia | RBD Palmolein |
|------------|---------------|------------|--------|---------------|---------------|
| Feb., 2015 | 21.43         | 16.44      | 65.90  | 55.87         | 27.76         |
| Mar., 2015 | -14.09        | -6.64      | 5.23   | 56.32         | 39.44         |

### Outlook-:

Import parity for crude soy oil from Argentina and palm oil after refining is hovering in negative territory due to expensive imported oils. We expect CDSO import parity to be in the negative side. However, parity in palm oil products may favor higher palm oil imports in the coming days.