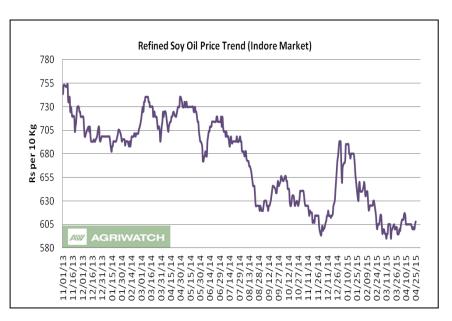

#### Price Outlook:

We expect refined soy oil at Indore (with VAT) to stay in the range of Rs 592-605 per 10 Kg in the near term.

Spot Market outlook: Refined soy oil Indore (with VAT) is likely to stay in the range of Rs 600-615 per 10 Kg.