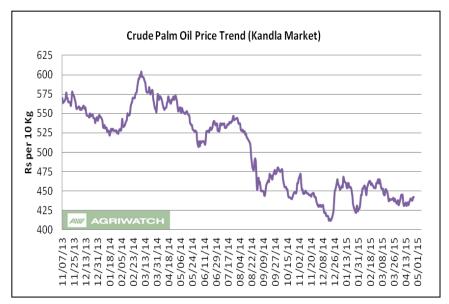

<u>Price Outlook:</u> We expect CPO Kandla 5 percent (with VAT) to stay in the range of Rs 435-448 per 10 Kg in the near term.

Spot Market outlook: Crude palm oil is likely to stay in the range of Rs 438-453 per 10 Kg.