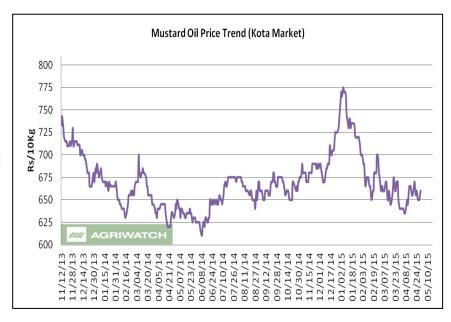

Price Outlook: Rapeseed oil (without VAT) prices in Kota may stay in the range of Rs 650-675 per 10 Kg.