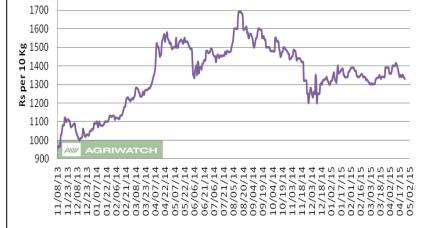

### <u>Coconut Oil Fundamental Review and Analysis-:</u> Domestic Front

- Coconut oil featured sideways to weak tone at its benchmark market Kangeyam during the week owing to need based buying and cheaper availability of edible oils.
- As per news sources, KLF Nirmal is entering the market with "Cocodaily" (which has 20 percent coconut oil and 80 per cent sunflower oil). KLF Nirmal is looking at Karnataka, Tamil Nadu and the Gulf markets for promoting the product. On the price front, currently the coconut oil prices in Trissur is hovering near Rs 13,800 per quintal and quoting Rs 13,300 per quintal in Erode market on April 25.

Coconut Oil Price Trend (Kangayan Market)

Coconut oil prices may trade sideways tracking cheaper availability of edible oils like sunflower and palm oil and need based demand.

1800

Price Outlook: Coconut oil (withut VAT) prices in Erode may stay in the range of Rs 1315-1415 per 10 Kg.