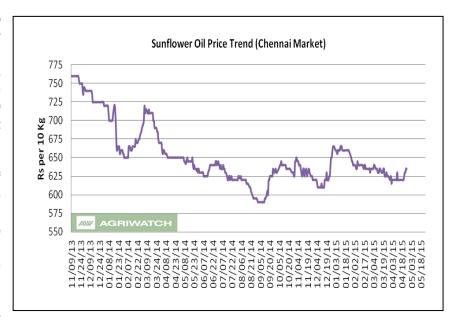

Price Outlook: Sunflower oil (with VAT) prices in Chennai may stay in the range of Rs 615-635 per 10 Kg.