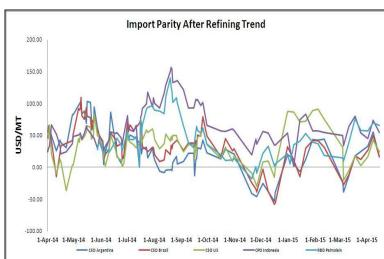

### Import Parity After Refining in US dollar per tons (Monthly Average)

|            | CSO Argentina | CSO Brazil | CSO US | CPO Indonesia | RBD Palmolein |
|------------|---------------|------------|--------|---------------|---------------|
| Feb., 2015 | 21.43         | 16.44      | 65.90  | 55.87         | 27.76         |
| Mar., 2015 | -14.09        | -6.64      | 5.23   | 56.32         | 39.44         |

### Outlook-:

Import parity for crude soy oil from Argentina and palm oil after refining is hovering in negative territory due to expensive imported oils. We expect CDSO import parity to be in the negative side. However, parity in palm oil products may favor higher palm oil imports in the coming days.