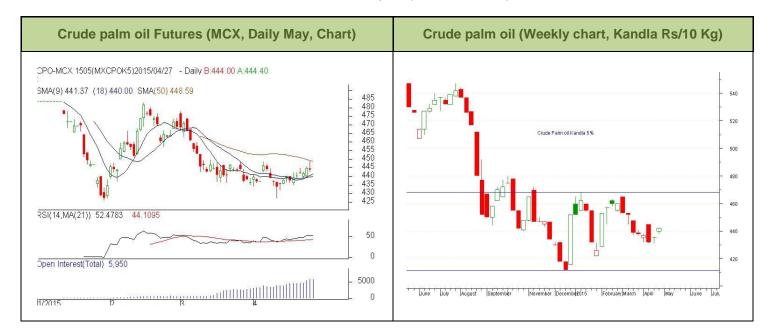

### **Technical Analysis (Crude Palm oil)**

Outlook - Prices are showing sideways during the week. We expect CPO May contract may trade sideways note.

- Candlestick weekly chart of crude palm oil at MCX depicts consolidation in the prices. We expect prices may trade with a steady to firm note in the near term.
- Any close below 437.80 in weekly chart shall change the sentiments and might bring the prices to a bearish tone.
- ❖ Expected price band for next week is 442-451.50 level. RSI is in neutral region suggesting range bound to firm movement in the coming week.

**Strategy:** Market participants are advised to go long in CPO above 442 for a target of 449 and 451.50 with a stop loss at 437.80 on closing basis.

### **CPO MCX (May)**

| Support and Resistance |            |        |        |        |
|------------------------|------------|--------|--------|--------|
| S2                     | <b>S</b> 1 | PCP    | R1     | R2     |
| 431.00                 | 435.00     | 444.00 | 454.00 | 458.00 |

Spot Market outlook: Crude palm oil is likely to stay in the range of Rs 438-453 per 10 Kg.