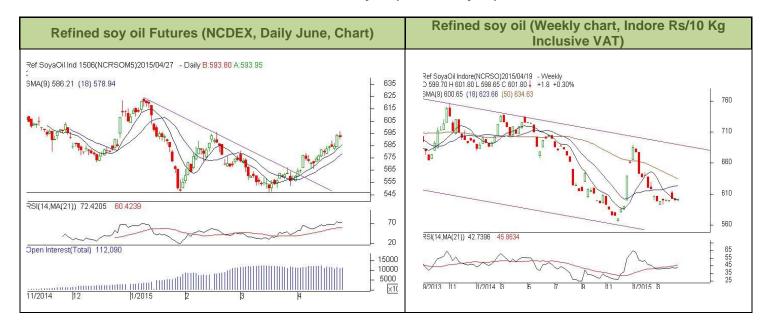

### **Technical Analysis (Refined soy oil)**

Outlook – Refined soybean oil witnessed sideways trend during the week in review and likely to trade with a steady to weak tone in the coming days.

- Weekly chart of refined soy oil at NCDEX depicts consolidation during the week in review. We expect prices may trade with a steady note in the near term.
- Any close below 586.2 in weekly chart shall change the sentiments and might take the prices to a bearish phase.
- ❖ Expected price band for next week is 591-602 level in near to medium term. RSI is neutral region and no evidence of divergence with the ref. soy oil prices noticed.

**Strategy:** Market participant are advised to go long in RSO above 591 levels for a target of 599 and 602 with a stop loss at 586.20 on closing basis.

### **RSO NCDEX (June)**

| Support and Resistance |        |        |        |        |
|------------------------|--------|--------|--------|--------|
| S2                     | S1     | PCP    | R1     | R2     |
| 576.00                 | 581.00 | 591.85 | 604.00 | 608.00 |

Spot Market outlook: Refined soy oil Indore (with VAT) is likely to stay in the range of Rs 600-615 per 10 Kg.