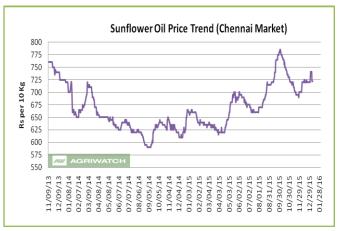

#### Sunflower oil Fundamental Review and Analysis-:

#### **Domestic Front**

- Sunflower oil prices featured downtrend from last week at its benchmark market in Chennai weak demand. In Hyderabad and Chennai, prices were lower at the end of the week.
- Agriwatch view: Prices of sunflower oil were down during the course of the week on weak demand. Buying by refiners and traders are expected to rise when premium of sunflower oil over soybean oil reaches below USD 100 (USD 136 last week) per ton. Impact of local oils like cottonseed, rice bran oils will recede by mid January. In domestic market, prices of sunflower fell on fall in price of palm and soy oil. Prices of sunflower are higher than other

competing international oils and expected to follow their trend in near term. On the international front, higher sunflower crop in Ukraine this year will be bearish for prices of sunflower oil in international markets. However, sunflower oil being the preferred oil of South India, prices fall will be limited. So prices are expected to be sideways to weak in near term.

- Sunflower sowing is complete in 2.64 lakh hectares in Rabi 2015-16 as on 1 January 2016 v/s 2.58 lakh hectares in the corresponding period last year.
- According to State Statistics Service Ukraine, 353 KMT of sunflower oil was produced in Ukraine in November 2015 v/s 393 KMT in October 2015 and 395 KMT in November 2014. 1042 KMT of sunflower oil is produced in Ukraine, which is lowest since 2012/13.
- ➤ Ukraine exported 1.0 KMT of sunflower oil on September and October. However, in November export rose to 7.2 KMT. Most of the shipments were to European Union especially Spain. India, China and UAE imports were lower. However exports from September to November 2015 were down from 15 KMT in the corresponding period in 2014.
- Sunflower oil import scenario According to SEA, India imported 1.78 lakh tons of crude sunflower oil during November 2015 versus 1.94 lakh tons in November 2014, down by 8.9 percent y-o-y. Imports during oil year November 2014-October 2015 were reported at 15.43 lakh tons compared to 15.09 lakh tons during last oil year the 2013-14, higher by 2.25 percent y-o-y.
- On the trade front, CIF sunflower oil prices (Ukraine origin) at West coast of India quoted at USD 837 (USD 845) for February-March delivery. CIF sun oil (Ukraine origin) December monthly average was around USD 871.69 per ton. Values in brackets are figures of last week.
- ➢ Prices are likely to stay in the range of USD 800-850 per ton in the near term. CIF Sunflower oil premium over soybean oil strengthened from last week and is hovering at USD 104 (USD 136 last week) per ton for February delivery.
- Sunflower oil global production is seen at 15.146 MMT in 2015/16 compared to 15.097 MMT in 2014/15 -USDA. India imports are projected at 15.50 lakh tons of Sunflower oil in 2015/16 up from 15.31 lakh tons 2014/15. India is the largest importer of sunflower oil in the world: USDA.
- ➤ Currently, refined sunflower oil at Chennai market is offered at Rs 710 (Rs 720) per 10 Kg, and at Hyderabad market, it is offered at Rs 722 (Rs 741) per 10 kg as on January 8, 2016. Values in brackets are figures of last week.
- We expect sunflower oil prices to trade sideways to weak tone in the coming days.

Price Outlook: Sunflower oil (with VAT) prices in Chennai may stay in the range of Rs 670-750 per 10 Kg.