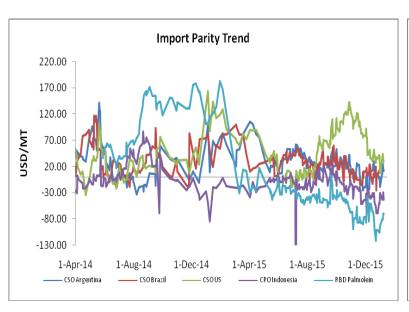

## **Import Parity Trend**

## Import Parity After Refining in US dollar per tons (Monthly Average)

|           | CSO Argentina | CSO Brazil | CSO US | CPO Indonesia | RBD Palmolein |
|-----------|---------------|------------|--------|---------------|---------------|
| Nov, 2015 | -7.61         | -8.75      | 93.57  | 88.37         | 29.02         |
| Dec, 2015 | -1215         | -10.92     | 32.63  | 35.93         | 7.77          |

### Outlook-:

Import parity for crude soy oil from Argentina and palm oil after refining is hovering in negative territory due to rise in prices of imported oils. We expect CDSO import parity to improve towards positive side. However, parity in palm oil products may increase palm oil imports in the coming days.