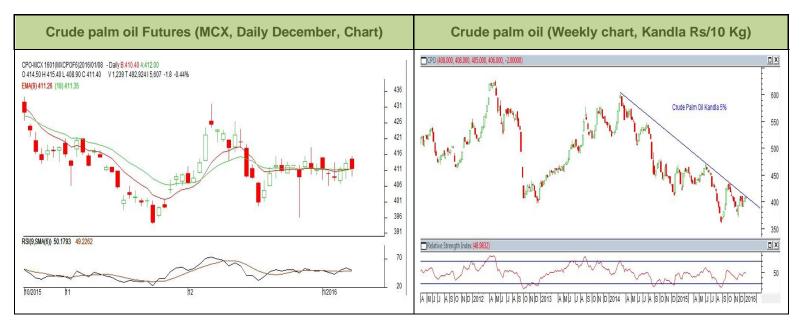

### **Technical Analysis (Crude Palm oil)**

Outlook - Prices show sideways during the week. We expect that CPO January contract may trade sideways to firm note.

- Candlestick in weekly chart of crude palm oil at MCX depicts downside in the prices. We expect prices to trade with a sideways to weak note in the near term.
- Any close below 400 in weekly chart shall change the sentiments and might bring the prices to 380 levels.
- ❖ Expected price band for next week is 390-430 level. RSI, Stochastic, and MACD are mixed suggesting indecisiveness in prices in the coming week.

**Strategy:** Market participants are advised to go long in CPO above 405 for a target of 420 and 425 with a stop loss at 395 on closing basis.

### CPO MCX (Jan)

|     | Support and Resistance |       |     |     |  |
|-----|------------------------|-------|-----|-----|--|
| S2  | S1                     | PCP   | R1  | R2  |  |
| 350 | 380                    | 411.4 | 427 | 441 |  |

Spot Market outlook: Crude palm oil is likely to stay in the range of Rs 380-430 per 10 Kg.