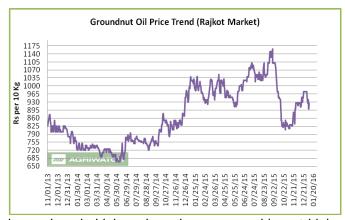

# Groundnut oil Fundamental Review and Analysis-: Domestic Front

- Groundnut oil prices featured downtrend in Rajkot for the week in review on weak demand. Prices in Chennai and Hyderabad fell in course of the week.
- Agriwatch view: Prices in Rajkot, Chennai and Hyderabad fell on weak demand. Prices fell in Rajkot on slowdown of demand after December. Prices of groundnut are higher than other competing oils like palm oil, soy oil and cottonseed oil. Prices of groundnut oil are high and price sensitive Indian consumers are not ready to shell out extra when prices of other oils are ruling much lower. Prices of palm and soy oil fell in the week thereby affecting

prices of groundnut oil. Supply of seeds from producing regions is high and crushers are crushing at higher pace to take advantage of higher prices of groundnut oil. Stockists and traders are waiting for prices to fall to purchase. Exports of groundnut have improved and quality of groundnut in market is good.

- ➤ Groundnut sowing is complete in 3.31 lakh hectares in Rabi 2015-16 as on 1 January 2016 v/s 4.26 lakh hectares in the corresponding period last year
- According to Indian Oilseeds and Produce Export Promotion Council (IOPEPC), groundnut (In shell) production reached 51.99 lakh tons in Kharif 2015 compared to production of 34.64 lakh tons in Kharif 2014. Higher production is due to higher area and higher yield.
- ➤ USDA has projected India's total Groundnut oil consumption at 1.015 MMT in 2015/16 compared to 1.085 MMT in 2014/15 lower almost unchanged y-o-y. Groundnut seed production is projected at 4.7 MMT in 2015/16 v/s 4.9 MMT in 2014/15, down by 4.25 percent y-o-y basis.
- ➤ On the price front, currently the groundnut oil prices in Rajkot is hovering near Rs 9,250 (Rs 9,750) per quintal on listless trading in the year end and quoting at Rs 8,900 (Rs 9,000) per quintal in Chennai market on January 8, 2015. Values in brackets are values of last week
- Groundnut oil prices are likely to trade sideways to weak in the coming days.

#### **Price Outlook**

Groundnut oil (without VAT) in Rajkot market is likely to trade in the price band of Rs 870-1000 per 10 Kg.