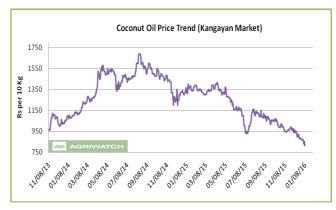

# Coconut Oil Fundamental Review and Analysis-: Domestic Front

- Coconut oil prices featured downtrend during the week at its benchmark market in Kangeyam on weak demand.
- Agriwatch view: Coconut oil prices fell during the course of this week on weak demand from different quarters of the industry. This year demand of coconut oil has been particularly weak, even during festival period while price of palm kernel oil has tanked and import has ballooned. Coconut supply is adequate on regular seasonal harvesting. Supply of coconut oil is good but demand is weak. Demand from North India is down due to winter. Lackluster copra prices and higher

arrivals have caused higher crushing leading to higher coconut oil stocks with crushers. Copra prices have come down on higher farmer sales. Demand is weak from stockists and retailers. Corporate demand has weakened due to slowdown of demand of coconut oil. Corporate demand has shifted to palm kernel oil on cheaper availability on lower prices of competing oils. Traders and upcountry buyers are waiting for price fall to start buying. In Kochi, prices weakened of weak demand. Demand will rise when demand season begins in January ahead of festivals pushing up prices. However, until then prices are expected to be sideways to lower.

- ➤ There are demands from various quarters of coconut industry to increase Minimum Support Prices (MSP) of copra and ban import of palm kernel oil. MSP of copra has been increased from Rs 50-51 per kg to Rs 55 per kg in last few years. In last few years, increase in MSP is around eight percent while rise in cost is around 60-80 percent, making coconut industry unviable for coconut farmers. Labor cost has increased by 30 percent during this period.
- ➤ On the price front, currently the coconut oil prices in Trissur is hovering near Rs 8,600 (9,000) per quintal, and was quoting Rs 8,150 (8,700) per quintal in Erode market on January 8, 2016.

Price Outlook: Coconut oil (withut VAT) prices in Erode may stay in the range of Rs 750-870 per 10 Kg.