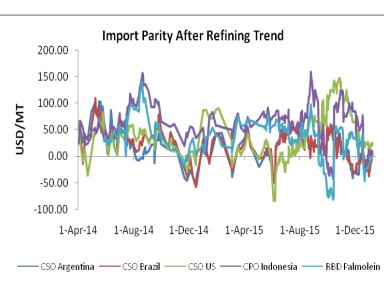

## **Import Parity Trend**

## Import Parity After Refining in US dollar per tons (Monthly Average)

|           | CSO Argentina | CSO Brazil | CSO US | CPO Indonesia | RBD Palmolein |
|-----------|---------------|------------|--------|---------------|---------------|
| Nov, 2015 | -7.61         | -8.75      | 93.57  | 88.37         | 29.02         |
| Dec, 2015 | -1215         | -10.92     | 32.63  | 35.93         | 7.77          |

### Outlook-:

Import parity for crude soy oil from Argentina and palm oil after refining is hovering in negative territory due to rise in prices of imported oils. We expect CDSO import parity to improve towards positive side. However, parity in palm oil products may increase palm oil imports in the coming days.