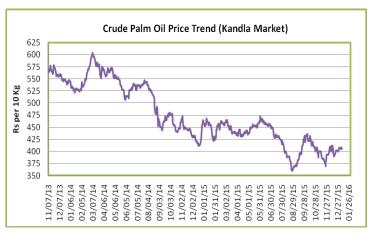

#### **Domestic Front**

- Crude palm oil at Kandla featured downtrend in its benchmark market on weak demand and high stocks at ports and in pipelines.
- Agriwatch View Decreasing soy oil premium over palm oil, which is hovering at USD 170 (USD 213 last week) per ton, low refining margins and import duty on edible oils will slow imports. However, warm winter in India is expected to keep demand high. Buying at lower quotes can be seen. Disparity on high seas and high stocks on ports and in pipelines will cap gains. Therefore, price improvement can be seen in near term.

<u>Price Outlook:</u> We expect CPO Kandla 5 percent (with VAT) to stay in the range of Rs 380-430 per 10 Kg in the near term.