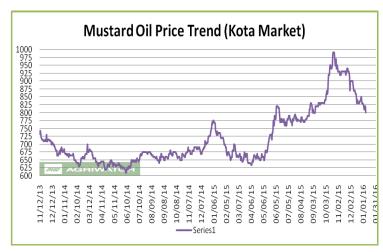

#### **Domestic Front**

- Mustard oil featured downtrend trend in its benchmark market Kota during the week in review on weak demand. Jaipur and Neewai expeller fell on weak demand. Prices of Kacchi Ghani fell across board in Rajasthan and Uttar Pradesh on weak demand.
- Agriwatch view: Prices of rapeseed expeller Kota oil fell on weak demand. Kachi Ghani fell across board in Rajasthan and Uttar Pradesh on weak demand. Prices of rapeseed oil is ruling high and price sensitive Indian consumers are not expected to shell out extra to consume rapeseed oil. Demand will improve when prices fall in retail markets. Imports of

Price Outlook: Rapeseed oil (without VAT) prices in Kota may stay in the range of Rs 730-830 per 10 Kg.