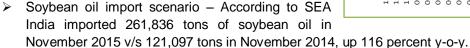

- On the trade front, CNF CPO (Indonesian origin) at Indian port quoted at USD 535 (USD 535) per ton for January delivery. Moreover, RBD palmolein (Malaysian origin) CNF at Indian port, offered at USD 565 (USD 565) per ton for January delivery. CPO December delivery duty paid prices quoted at Rs 406 (Rs 407) per 10 Kg and January delivery duty paid offered at Rs 406 (Rs 410) per 10 Kg on January 8, 2015. Values in bracket depict last week quotes.
- ➤ SEA reported imports of Palm oil amounting to 873,592 tons in November 2015 v/s 796,587 tons in November 2014 higher by 9.7 percent on y-o-y basis. In the oil year November 2014 to October 2015, India imported 9,536,904 tons v/s 7,957,960 tons in corresponding period of last oil year, higher by 19.84 percent y-o-y.
- ➤ On the parity front, margins improved during this week due to rise in prices of palm oil products. Currently refiners get USD 0-5 /-ton v/s USD 35-40/ton (last month) margin in processing the imported CPO and imports of ready to use palmolein fetches USD 0 to -5/ton v/s USD 5-10/ton (last month) parity.
- We expect palm oil to trade sideways to firm in the days ahead.