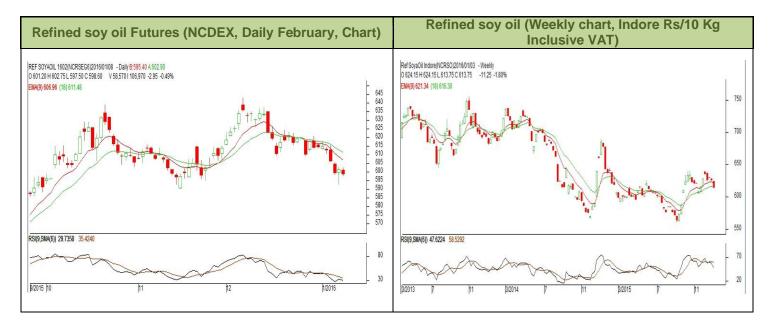

## **Technical Analysis (Refined soy oil)**

Outlook – Refined soybean oil witnessed downtrend during the week in review and is likely to trade with a sideways to weak tone in the coming days.

- ❖ Weekly chart of refined soy oil at NCDEX depicts losses during the week in review. We expect prices to trade sideways to weak tone in the near term.
- Any close below 600 in weekly chart shall change the sentiments and might take the prices to bearish phase and bring prices to 580 levels.
- ❖ Expected price band for next week is 580-640 level in near to medium term. RSI, Stochastic, and MACD are coming down indicating downtrend in prices.

**Strategy:** Market participants are advised to go short in RSO below 605 levels for a target of 590 and 585 with a stop loss at 615 on closing basis.

### RSO NCDEX (Feb)

| Support and Resistance |        |       |        |        |  |
|------------------------|--------|-------|--------|--------|--|
| S2                     | S1     | PCP   | R1     | R2     |  |
| 565.00                 | 580.00 | 598.6 | 643.00 | 656.00 |  |

Spot Market outlook: Refined soy oil Indore (with VAT) is likely to stay in the range of Rs 590-650 per 10 Kg.