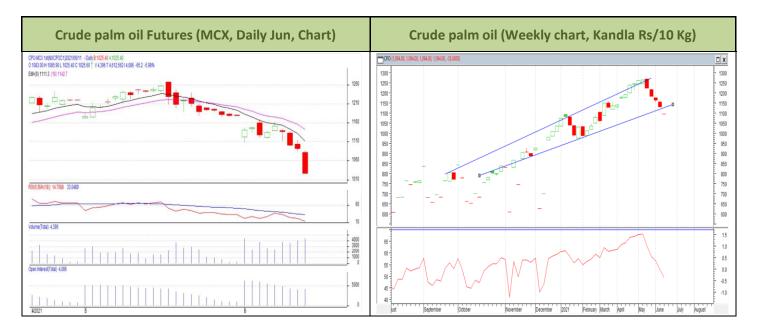

# **Technical Analysis (Crude Palm oil)**

Outlook – Kandla Daily CPO spot prices showed down trend in prices during the week. We expect that CPO Jun contract to trade in down tone.

- Candlestick in weekly chart of crude palm oil at MCX depicts downward trend in the prices. We expect the commodity to trade down in the near term.
- Price may range from Rs 1000-1100
- Expected price band for next week is 1000-1060 level. RSI and MACD are in neutral zone.

**Strategy:** Market participants are advised to go short in CPO below 1030 for a target of 1010 and 1000 with a stop loss at 1040 on closing basis.

# **CPO MCX (Jun)**

| Support and Resistance |           |         |         |         |  |  |
|------------------------|-----------|---------|---------|---------|--|--|
| <b>S2</b>              | <b>S1</b> | PCP     | R1      | R2      |  |  |
| 933.87                 | 979.73    | 1025.60 | 1117.13 | 1208.67 |  |  |

Spot Market outlook: Crude palm oil (without GST) is likely to stay in the range of Rs 1000-1100 per 10 Kg.