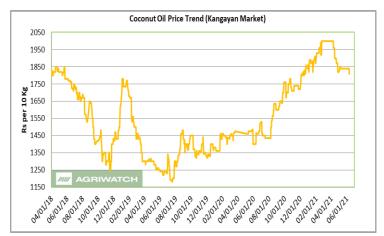

# <u>Coconut Oil Fundamental Review and Analysis-:</u> Domestic Front

- Coconut oil benchmark market of Kangayan showed down trend amid decline in prices of competing oils.
- The bench market of coconut oil opened on last week on 7<sup>th</sup> June onwards.

High prices of copra and labour constraints had supported its price.

Demand of coconut oil in home consumption is stable but skyrocketed price may lead to substitution to cheaper oils.

Demand of coconut oil in Cosmetic Industry were rising but expectations of 2.0 lockdown may lower the demand.

Millers operating capacity is improving due to improving demand in food and industrial segment and branded segment. Demand of coconut oil is firm, as competing oil prices are rising are competing for shares in market. The demand is firm and prices of branded coconut oils and legal blended coconut oils are also increasing. Big companies are procuring coconuts from Tamil Nadu also where the prices are high.

Coconut oil prices are expected to be firm in days ahead.

- Coconut oil exports scenario- India exported 988.94 tons Coconut oil in February 2021 v/s 882.08 tons export
  in February 2020. In the Financial year 2020-21 (April 2020- February 2021) exports were 11,415.11 tons
  compared to 7,356.65 tons in last oil year, up 56.32 percent y-o-y.
- On the price front, currently the coconut oil prices in Kochi is hovering remain at Rs 17,700 (Rs 17,700) per quintal, and was quoted at 18,100 (Rs 18,400) per quintal in Erode market on June 12, 2021.

Price Outlook: Coconut oil (without GST) prices in Erode may stay in the range of Rs 1750-1850 per 10 Kg.