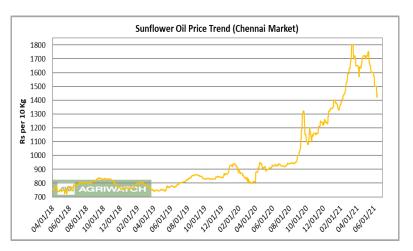

#### **Domestic Front**

 Sunflower oil price closed on down trend during the week in review in Chennai on account high premiums over competing oils.
 Prices of sunflower has huge price premium over competing oils is leading to correcting in its price. Similarly, Sunflower oil international markets also corrected after hiked prices.

In domestic market, sunflower oil prices premium over soy oil is at Rs 350 (Rs 350 last week) per 10 kg, At present premium of sunflower oil over soy oil at CNF markets is at USD 337 (USD 337 last week) per ton which indicates that sunflower oil prices is diverging with soy oil at domestic markets and CNF markets and the premium is still high.

High sunflower oil premium over CPO at CNF India is at USD 495 (USD 530 last week) which will affect imports. In domestic market, refined sunflower oil (Chennai) premium over RBD palmolein (Kandla) is at Rs 435 (Rs 470) per 10 kg which is high will cap sunflower oil in domestic market.

Price Outlook: Sunflower oil (without GST) prices in Chennai may stay in the range of Rs 1380-1450 per 10 Kg.