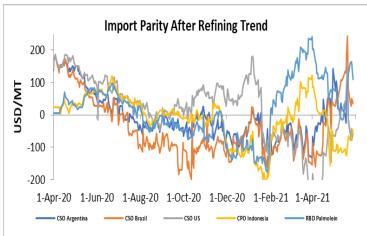

# Import Parity After Refining in US dollar per ton (Weekly Average)

|                      | CSO Argentina | CSO Brazil | CSO US | CPO Indonesia | RBD Palmolein |
|----------------------|---------------|------------|--------|---------------|---------------|
| May 24-May 30, 2021  | 15.30         | 111.76     | 18.26  | -108.54       | -1.80         |
| May 31-June 6, 2021  | 38.29         | 159.45     | 65.95  | -102.86       | 74.16         |
| June 7-June 13, 2021 | -64.07        | 38.95      | -54.54 | -65.22        | 144.85        |

## Outlook-:

Refining margins parity turned to disparity for crude soy oil from Argentina as US stocks are low along with low trend in prices of soy oil in international markets. We expect soy oil refining margin to achieve parity in medium term due to expectation of firm prices of soy oil in Indian markets.

Refining margin disparity fell for CPO with downwards sentiments in domestic prices. RBD palmolein refining margin parity rose with firm prices in international bench market. We expected CPO to achieve parity in medium term.