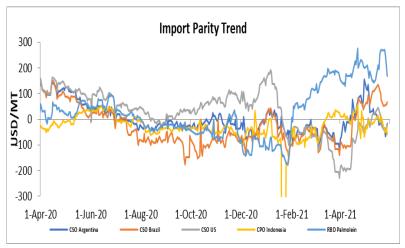

# **Import Parity Trend**

## Outlook-:

Refining margins parity turned to disparity for crude soy oil from Argentina as US stocks are low along with low trend in prices of soy oil in international markets. We expect soy oil refining margin to achieve parity in medium term due to expectation of firm prices of soy oil in Indian markets.

Refining margin disparity fell for CPO with downwards sentiments in domestic prices. RBD palmolein refining margin parity rose with firm prices in international bench market. We expected CPO to achieve parity in medium term.