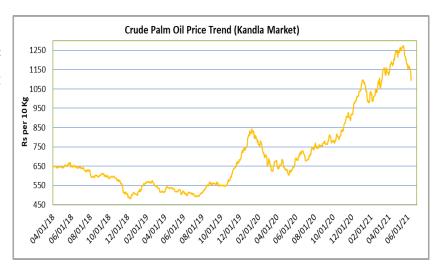

### **Domestic Front**

 Crude palm oil (CPO) down trend at its benchmark market at Kandla as domestic demand for palm oil is low and following BMD international palm oil market.

Malaysia and Indonesia have entered in high palm producing months and high production has lowered its prices. Currently CPO Futures are trading low due to low international prices and palm oil slow demand. BMD International was

India held 18.60 lakh tons of stocks in ports and pipelines on 1st April 2020. India's monthly edible oil requirement is 26.0 lakh tons.

- Palm oil import scenario According to Solvent Extractors Association (SEA), Palm oil imports in April rose 33.27 percent y-o-y to 7.01 lakh tons from 5.26 lakh tons in April 2020. Imports in the oil year 2019-20 (November 2019-October 2020) are reported lower by 23.51 percent y-o-y at 70.87 lakh tons compared to 92.65 lakh tons in last oil year.
- Crude Palm oil import scenario- According to Solvent Extractors Association (SEA), CPO Imports rose 100.87 percent y-o-y in April 2021 to 6.89 lakh tons from 3.43 lakh tons in April 2020. Imports in oil year 2019-20 (November 2019-October 2020) were reported higher by 2.02 percent y-o-y at 66.66 lakh tons compared to 65.34 lakh tons in last oil year.
- RBD palmolein import scenario- RBD palmolein Imports fell to 0.00 lakh tons in April 2021 compared to 0.37 lakh tons in April 2020. Imports in oil year 2019-20 (November 2019-October 2020) were reported lower by 84.58 percent y-o-y at 4.21 lakh tons compared to 27.30 lakh tons in last oil year.
- On the trade front, CNF CPO (Indonesian origin) at Indian port is quoted at USD 1100 (USD 1170) per ton for Jun delivery and Jul delivery is quoted at USD 1060 (USD 1132) per ton. Last month, CNF CPO May average price is at 1267.32 per ton (USD 1175.72 per ton in April 2021). Values in brackets are figures of last week. Moreover, RBD palmolein (Malaysian origin) CNF at Indian port, offered at USD 1030 (USD 1100) per ton for Jun delivery and Jul delivery is quoted at USD 1060 (USD 1132) per ton. Last month, CIF RBD palmolein April average price is USD 1212.48 (USD 1164.72 in April 2021) per ton. Values in bracket depict last month quotes. Ready lift CPO duty paid prices quoted at Rs 1094 (Rs 1156) per 10 Kg and Jun delivery duty paid is offered at Rs 1099 (Rs 1154 per 10 kg). Ready lift RBD palmolein is quoted at Rs 1215 (Rs 1350) per 10 kg as on Jun 11, 2021. Values in brackets are figures of last week.
- On the parity front, margins fell during this week with up trend in prices of palm oil in India markets.

<u>Price Outlook:</u> We expect CPO Kandla 5 percent (without GST) to stay in the range of Rs 1000-1100 per 10 Kg in the near term.

Spot Market outlook: Crude palm oil (without GST) is likely to stay in the range of Rs 1000-1100 per 10 Kg.