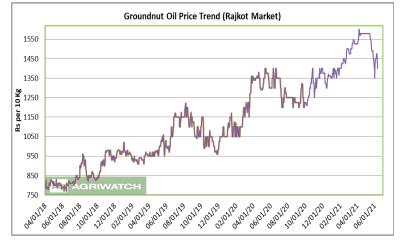

# <u>Groundnut oil Fundamental Review and Analysis</u>-: Domestic Front

 Groundnut oil market prices showed sideways movement in price in various markets amid slow demand and slow supply in domestic market.

Groundnut oil prices rose as it is discounted compared to sunflower oil and soy oil discount is lowering.

Groundnut oil prices are low due to slow domestic demand and slow export demand

as well as affect of whole edible oil basket prices coming down due to news of reduction in import duty of importing oils.

- Groundnut oil exports scenario- India exported 31,041.03 tons Groundnut oil in February 2021 v/s 7,609.12 tons export in February 2020. In the Financial year 2020-21 (April 2020 February 2021) rose to 213,448.21 tons in Apr-Jan 2020, from 35,629.51 tons in corresponding period last year. It was mainly exported to China at 30,900.77 tons.
- On the price front, currently the groundnut oil prices in Rajkot is Rs 14,000 (Rs 14,500) per quintal and it was
  Rs 14,000 (Rs 14,500) per quintal in Chennai market on June 12, 2021. Values in brackets are figures of last
  week.
- Groundnut oil prices are likely to trade sideways in the coming days.

# **Price Outlook:**

Groundnut oil (without GST) in Rajkot market is likely to trade in the price band of Rs 1350-1450 per 10 Kg