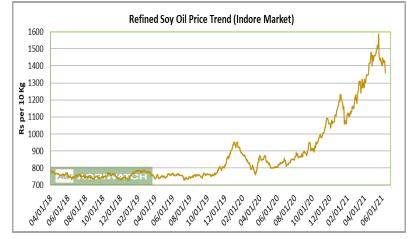

# Soy oil Fundamental Analysis and Outlook-: Domestic Front

Soy oil featured downward trend in domestic markets for the week in review due to hiked prices. The news of government reducing the import duty of edible oils played the major role in bringing the prices down. Sharp rise in prices of edible oils amid rise in covid cases has affected the consumer purchasing power.

- Soy oil import scenario According to SEA, Soy oil imports fell 21.31 percent in April y-o-y to 1.44 lakh tons from 1.83 lakh tons in April 2020. In the oil year 2019-20 (Nov 2019 -October 2020), imports of soy oil were 30.94 lakh tons compared to 33.84 lakh tons in corresponding period last oil year, higher by 9.37 percent compared to corresponding period last oil year.
- Imported crude soy oil CNF at West coast port offered at USD 1206 (USD 1253) per ton for June delivery, Jul delivery quoted at USD 1206 (USD 1242) per ton and Jul delivery quoted at USD 1230 (USD 1254) per ton.
   Values in brackets are figures of last week. Last month, CNF CDSO May average price was USD 1398.4 (USD 1285.36 per ton in April 2021) per ton. Soy refined (Indore) quoted at Rs 1360 (Rs 1410 last week) per 10 kg.
- On the parity front, margins fell slightly during the week after sideways trend in prices of soy oil in international markets. We expect margins to improve in coming days.

<u>Price Outlook:</u> We expect refined soy oil (without GST) at Indore to stay in the range of Rs 1300-1400 per 10 Kg in the near term.

Spot Market outlook: Refined soy oil Indore (without GST) is likely to stay in the range of Rs 1300-1400 per 10 Kg.