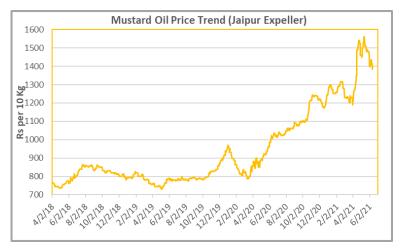

# <u>Rapeseed oil Fundamental Review and Analysis</u>-Domestic Front

- Mustard oil prices showed downtrend in benchmark market due to news of import duty reduction to control food price inflation.
- Mustard oil prices sharply rose since
   February 2021 despite availability of higher crop compared to previous year.
- Ban on blending in mustard oil is effective from June 8 and FSSAI has asked states to further check in their respective states to prohibit the same.

- Mustard oil consumption has risen compared to last year due to immunity boosting properties leading to high demand.
- In February and march 17 lakh tons of mustard was crushed.
  - Mustard oil prices are moving up following international market scenario as import oils prices are already high. The Government estimation of mustard crop is high at 10.4 MT while the Agriwatch estimate is around 8 MT. The COOIT has estimated mustard production at 8.90 MT.
  - Premium of Jaipur kacchi ghani rapeseed oil over refined soy oil in domestic market is at Rs 120 per 10 Kg compared to Rs 100 per 10 Kg last week.
  - Jaipur kacchi ghani rapeseed oil premium over RBD palmolein is at Rs 250 per 10 kg compared to Rs 215 per 10 Kg last week. The premium of Mustard oil raised compared to last week on arrival of new crop.
- Rapeseed oil import scenario- India imported 0.00 lakh tons rapeseed (Canola) oil in April 2021 same as in April 2020. In the oil year 2019-20 (Nov 2019-October 2020) imports 0.55 lakh tons compared to 0.59 lakh tons in last oil year, down 6.77 percent y-o-y.
- Currently, RM oil at Jaipur market, (expeller) is offered at Rs 1,385 (Rs 1,400) per 10 Kg, and at Kota market, it is offered at Rs 1,370 (Rs 1,445) per 10 kg as on June 12, 2021. Values in brackets are figures of last week.
- We expect RM seed oil prices to trade sideways in the coming days.

**Price Outlook:** Rapeseed Kacchi Ghani oil (without GST) prices in Jaipur may stay in the range of Rs 1300-1430 per 10 Kg.