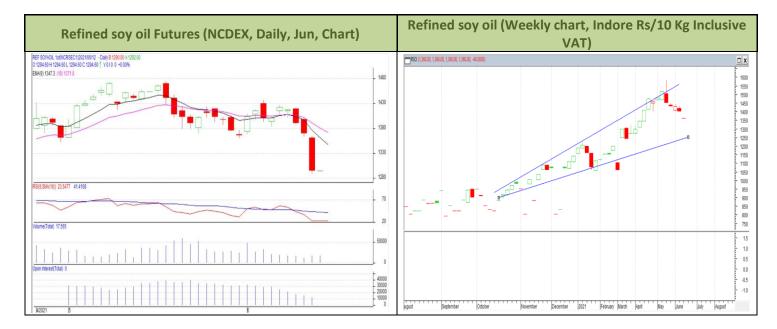

# **Technical Analysis (Refined soy oil)**

# Outlook – Refined soybean oil witnessed downward trend during the week in review and is likely to trade down in the coming days.

- Daily chart of refined soy oil at NCDEX depicts declining trend during the upcoming week in review. We expect prices to trade sideways in the near term.
- Prices may hover between 1300-1400 levels.
- Expected price band for next week is 1250-1350 level in near to medium term. RSI and MACD are in neutral zone.

**Strategy:** Market participants are advised to go short in RSO below 1310 for a target of 1285 and 1275 with a stop loss at 1320 on closing basis.

### **RSO NCDEX (Jun)**

| Support and Resistance |           |         |         |         |  |  |
|------------------------|-----------|---------|---------|---------|--|--|
| <b>S2</b>              | <b>S1</b> | PCP     | R1      | R2      |  |  |
| 1198.27                | 1246.43   | 1294.60 | 1385.33 | 1476.07 |  |  |

Spot Market outlook: Refined soy oil Indore (without GST) is likely to stay in the range of Rs 1300-1400 per 10 Kg.