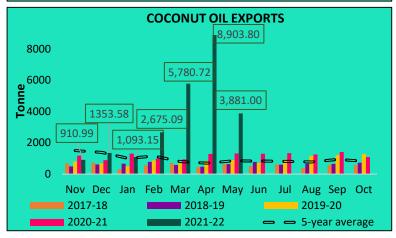

#### **Domestic Front**

- The Coconut oil prices at benchmark market Kangeyam declined, from the level of Rs 1340 to Rs 1325 per 10 Kg level.
- The demand for the coconut oil is steady, however declining price momentum was mainly due to the correction in competing oils' prices. Coconut oil has gained premium over competing CPO and is almost at par with Soy oil prices, which pressured the price momentum for the coconut oil in the past week.
- Export demand is also declining, which is likely to cap the gains in prices.
- Export demand lowered in May compared to April'22. Demand is maily coming from Netherlands, Malaysia and Sri Lanka.
- Coconut oil exports scenario- India exported 3,881 tonnes of Coconut oil in May 2022 higher compared to 8,903.80 tonnes export in April 2022, and 1,317.83 tonnes in May 2021. If export demand arises from the importing countries in June, it is likely to limit the fall in prices.
- On the price front, currently the coconut oil prices are being quoted at 1,325 (Rs 1,340) per 10 Kg in Kangeyam market on 16 Jul, 2022.