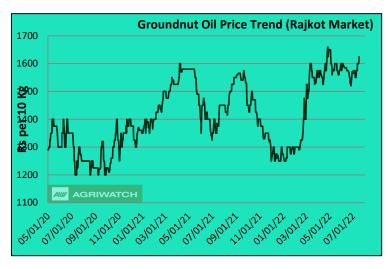

#### **Domestic Front**

- Groundnut oil prices traded up at various market for the week in review. Prices traded up by 3.17 percent from Rs 1575 to Rs 1625 per 10 Kg.
- Prices edged up taking support from improve in demand.
- Slow sowing progression for Kharif groundnut crop is also supporting its gain.
- Groundnut oil has gained its premium over competing Palm and Soy oil. Declining prices of Sunflower oil are narrowing down the discount of groundnut oil over the same, which is likely to weigh in the gains of groundnut oil prices.
- High groundnut oil prices in the domestic market have lowered the export demand for the same for the current marketing year 2021-22. GN Oil exports in May stood at 962.03 tonne compared to 439.79 tonne in April'22 and 450.12 tonne last year same timeframe.
- On the price front, currently the groundnut oil prices in Rajkot are at Rs 1,625 (Rs 1,575) per 10 Kg and it was Rs 1,650 (Rs 1,550) per 10 Kg in Chennai market on Jul 16, 2022. Values in brackets are figures of last week.