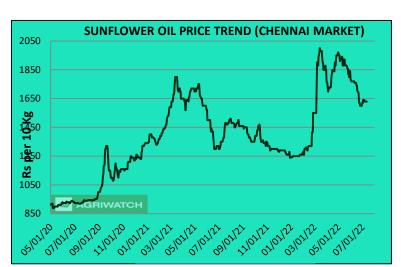

#### **Domestic Front**

- Sunflower oil prices at Chennai featured declining trend during week from Rs. 1630 to Rs. 1560 per 10 Kg, down by 4.29 percent.
- Prices have been under correction since the government allowed Tariff Rate Quota (TRQ) for the Sunflower oil imports for the financial year 2022-23 and 2023-24. Under TRQ, imports of 20Lakh tonne of Sun oil would bear zero import duty.
- Ukraine is exporting higher volumes of sunflower seed insteady of Sunflower oil.
   Ukraine saw 352 thsd tonne of exports in May'22 and has seen the exports of 365 thsd tonnes till 23<sup>rd</sup> of June'22. It is expected that June'22 exports is likley to be multiyear month high. The exports are being done through railroads.
- Russia's Sun oil prices are declining amid slow demand from importing countries as cheaper alernative oils are available in ample supply. Higher freight charges through B;ack Sea is also adding to the cost. According to sources, Russian crude sunflower oil decreased by 95-110 USD/t to 1805-1845 USD/t FOB (June-July).
- As sun oil imports ceased from Ukraine, India is sourcing Sun oil from countries like Argentina, and Turkey. It is clearly visible from the chart named 'Sunflower Oil Importing Countries for India- Year 2022', that India turned Argentina for the imports of Sun oil since Ukraine-Russian conflict started rising.
- June's Sun oil import stood at 1.19 LT compared to m-o-m at 1.18 LT and y-o-y at

1.75 LT. India sourced 0.59 LT and 0.50 LT from Argentina and Russia respectively.

In the domestic market, sunflower oil price is at premium of Rs 350 compared to Rs 370 per 10 Kg last week. Meanwhile, refined sunflower oil (Chennai) premium over RBD palm olein (Kandla) is at Rs. 370 compared to premium of Rs 390 per 10 kg last week.

In domestic market, Sunflower oil's (Chennai) premium over groundnut oil turned to discount by Rs. 65 compared to a premium of Rs. 55 last week.

Sunflower oil's premium over competing Palm and Soy oil has rose compared to last week.

We expect sunflower oil prices to correct downwards in the coming days pressured by allotment of TRQ and higher imports of sunflower oil.

Price Outlook: Sunflower oil (without GST) prices in Chennai may stay in the range of Rs 1500-1600 per 10 Kg