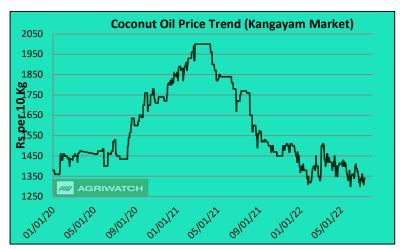

#### **Domestic Front**

- The Coconut oil prices at benchmark market Kangeyam declined, from the level of Rs 1340 to Rs 1325 per 10 Kg level.
- The demand for the coconut oil is steady, however declining price momentum was mainly due to the correction in competing oils' prices. Coconut oil has gained premium over competing CPO and is almost at par with Soy oil prices, which pressured the price momentum for the coconut oil in the past week.
- Export demand is also declining, which is likely to cap the gains in prices.
- Export demand lowered in May compared to April'22. Demand is maily coming from Netherlands, Malaysia and Sri Lanka.
- Coconut oil exports scenario- India exported 3,881 tonnes of Coconut oil in May 2022 higher compared to 8,903.80 tonnes export in April 2022, and 1,317.83 tonnes in May 2021. If export demand arises from the importing countries in June, it is likely to limit the fall in prices.
- On the price front, currently the coconut oil prices are being quoted at 1,325 (Rs 1,340) per 10 Kg in Kangeyam market on 16 Jul, 2022.

<u>Price Outlook:</u> Coconut oil (without GST) prices in Kangeyam is likely to trade sideways with weak bias in the range of Rs 1300-1380 per 10 Kg.