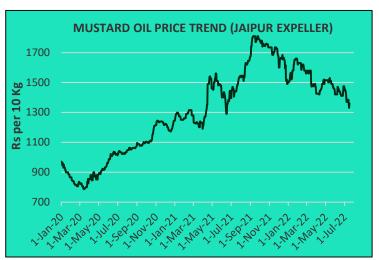

#### **Domestic Front**

- Mustard oil prices witnessed marginal decline at various markets for the week in review.
   Prices traded up from Rs 1370 to Rs 1360 per 10 Kg, down by 0.73%.
- Prices weakened by bearish sentiments in competing oils.
- Prices are likely to trade with weak bias in a range as Palm and Soy oil are in discount, which is likely to cap its gains.
- Government is closely monitoring edible oil price movement and with stock limit on edible oils and seeds, due to which stockiest demand is slow and millers are buying hand-to-mouth quantity.
- Demand for mustard oil also slowed down as it has gained premium compared to palm and Soy oil, diverting the demand towards cheaper available oils.
- Arrivals have also declined to the lower levels in the various markets while the demand is slow, thus prices are anticipated to steady sideways. However, it is expected that with increased frequency of rains in north India and drop in temperature, demand would approve for the same.

- Jaipur Expeller rapeseed oil has gained premium over refined soy oil in domestic market by Rs 150 per 10 kg compared to Rs 110 per 10 Kg last week.
- Jaipur Expeller rapeseed oil regained its premium over RBD palm olein at Rs 210 per 10 kg compared to Rs 200 per 10 kg last week.

<u>Price Outlook:</u> Rapeseed Expeller oil (without GST) prices in Jaipur may trade in the range of Rs 1320-1420 per 10 Kg.