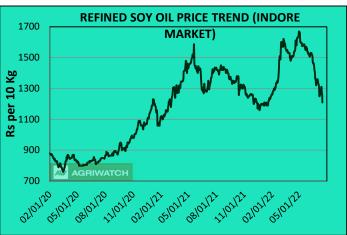

# Soy oil Fundamental Analysis and Outlook-: Domestic Front

- Soy oil prices plummeted sharply for the previous week in the benchmark market by 3.97 percent from Rs 1260 to Rs 1210 per 10 Kg. Domestic prices are under correction backed by weak fundamentals.
- Higher domestic port and pipeline supplies are pressuring price gains.
- Bearish international Soy oil market fundamentals also pressured domestic market as well.
- Previous month, Solvent Extractor Association of India (SEA) and Soybean Processors Association of India (SOPA) wrote to Government to revise their decision on TRQ on Soy oil import as market has already witnessed heavy correction in Soybean complex.
- Soy oil import for the current marketing year is already at higher side as domestic crush has lowered due to slow soy meal demand.
- Prices are anticipated to trade sideways with weak bias in coming term in tandem with bearish Soy oil international market.

## **Technical Commentary –**

As can be seen in the chart, prices broke the support level of Rs 1260/10 Kg. RSI is declining in the oversold zone, giving bearish sentiments. MACD has crossed the signal line from upwards and is diverging, pointing towards weak sentiments. 9 DMA has crossed 18 DMA in previous week can be characterized as 'Death Crossover', indicating bearish sentiments.

Prices are likely to take support of 50.0% retracement level, and next support is seen at Rs 100-1160 level.