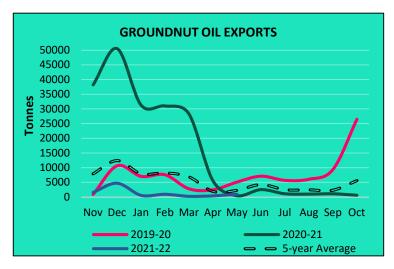

#### **Domestic Front**

- Groundnut oil prices traded up at various market for the week in review. Prices traded up by 3.17 percent from Rs 1575 to Rs 1625 per 10 Kg.
- Prices edged up taking support from improve in demand.
- Slow sowing progression for Kharif groundnut crop is also supporting its gain.
- Groundnut oil has gained its premium over competing Palm and Soy oil. Declining prices of Sunflower oil are narrowing down the discount of groundnut oil over the same, which is likely to weigh in the gains of groundnut oil prices.
- High groundnut oil prices in the domestic market have lowered the export demand for the same for the current marketing year 2021-22. GN Oil exports in May stood at 962.03 tonne compared to 439.79 tonne in April'22 and 450.12 tonne last year same timeframe.
- On the price front, currently the groundnut oil prices in Rajkot are at Rs 1,625 (Rs 1,575) per 10 Kg and it was Rs 1,650 (Rs 1,550) per 10 Kg in Chennai market on Jul 16, 2022. Values in brackets are figures of last week.