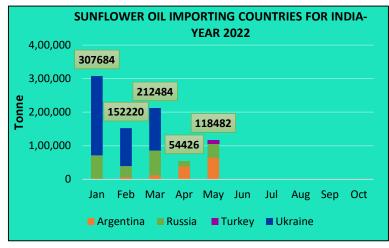

#### **Domestic Front**

- Sunflower oil prices at Chennai featured declining trend during week from Rs. 1630 to Rs. 1560 per 10 Kg, down by 4.29 percent.
- Prices have been under correction since the government allowed Tariff Rate Quota (TRQ) for the Sunflower oil imports for the financial year 2022-23 and 2023-24. Under TRQ, imports of 20Lakh tonne of Sun oil would bear zero import duty.
- Ukraine is exporting higher volumes of sunflower seed insteady of Sunflower oil.
   Ukraine saw 352 thsd tonne of exports in May'22 and has seen the exports of 365 thsd tonnes till 23<sup>rd</sup> of June'22. It is expected that June'22 exports is likley to be multiyear month high. The exports are being done through railroads.
- Russia's Sun oil prices are declining amid slow demand from importing countries as cheaper alernative oils are available in ample supply. Higher freight charges through B;ack Sea is also adding to the cost. According to sources, Russian crude sunflower oil decreased by 95-110 USD/t to 1805-1845 USD/t FOB (June-July).
- As sun oil imports ceased from Ukraine, India is sourcing Sun oil from countries like Argentina, and Turkey. It is clearly visible from the chart named 'Sunflower Oil Importing Countries for India- Year 2022', that India turned Argentina for the imports of Sun oil since Ukraine-Russian conflict started rising.
- June's Sun oil import stood at 1.19 LT compared to m-o-m at 1.18 LT and y-o-y at