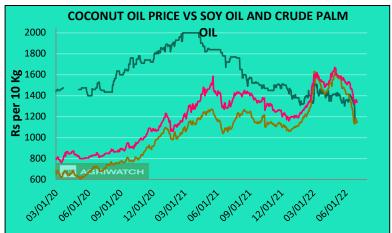

#### **Domestic Front**

- The Coconut oil prices at benchmark market Kangeyam declined, from the level of Rs 1340 to Rs 1325 per 10 Kg level.
- The demand for the coconut oil is steady, however declining price momentum was mainly due to the correction in competing oils' prices. Coconut oil has gained premium over competing CPO and is almost at par with Soy oil prices, which pressured the price momentum for the coconut oil in the past week.
- Export demand is also declining, which is likely to cap the gains in prices.
- Export demand lowered in May compared to April'22. Demand is maily coming from Netherlands, Malaysia and Sri Lanka.
- Coconut oil exports scenario- India exported 3,881 tonnes of Coconut oil in May 2022 higher compared to 8,903.80 tonnes export in April 2022, and 1,317.83 tonnes in May 2021. If export demand arises from the importing countries in June, it is likely to limit the fall in prices.
- On the price front, currently the coconut oil prices are being quoted at 1,325 (Rs 1,340) per 10 Kg in Kangeyam market on 16 Jul, 2022.