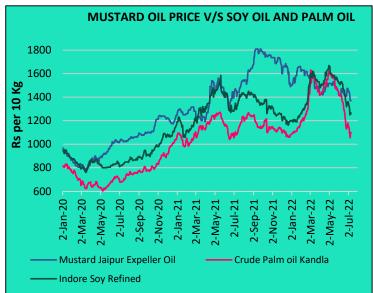

- Jaipur Expeller rapeseed oil has gained premium over refined soy oil in domestic market by Rs 150 per 10 kg compared to Rs 110 per 10 Kg last week.
- Jaipur Expeller rapeseed oil regained its premium over RBD palm olein at Rs 210 per 10 kg compared to Rs 200 per 10 kg last week.

1.75 LT. India sourced 0.59 LT and 0.50 LT from Argentina and Russia respectively.

In the domestic market, sunflower oil price is at premium of Rs 350 compared to Rs 370 per 10 Kg last week. Meanwhile, refined sunflower oil (Chennai) premium over RBD palm olein (Kandla) is at Rs. 370 compared to premium of Rs 390 per 10 kg last week.

In domestic market, Sunflower oil's (Chennai) premium over groundnut oil turned to discount by Rs. 65 compared to a premium of Rs. 55 last week.

Sunflower oil's premium over competing Palm and Soy oil has rose compared to last week.