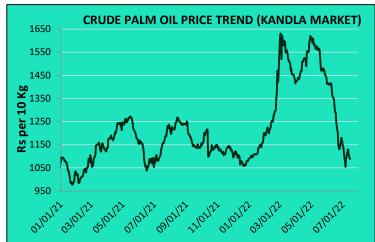

## <u>Palm oil Fundamental Analysis and Outlook</u> -: Domestic Front

- Crude palm oil (CPO) prices edged down for the previous week in the benchmark market Kandla by 0.97%. Domestic prices are pressured following bearish tone in international Palm oil market.
- High global palm oil supply side is likely to pressure the prices.
- Indonesia scrapped off the palm oil export levy from \$200 per tonne to boost their palm oil exports, weighing on global palm oil prices.
- Indonesia is aggressively exporting Palm oil as they are short on storage capacity which is coinciding with the higher palm fruits bunch production.

## **Technical Commentary –**

Stochastic Oscillators have declined into oversold zone, prices are likely to rebound from this level. MACD line has crossed the signal line from upwards and is diverging along with fall in prices, pointing towards weak sentiments. 9 DMA has crossed the 18 DMA, as well as the prices are trading below 9DMA and 18DMA, giving a bearish signal for the coming term

Prices have taken support of 50% 'Retracement level' and rebounded after making the low of Rs 1055/10 Kg. However bearish international market fundamental is likely to pressure prices and it may break the support of Rs 1050.