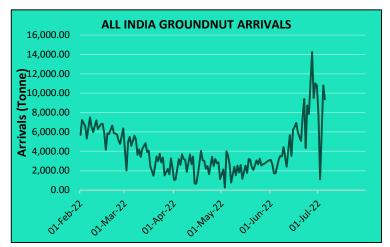

#### **Domestic Front**

- Groundnut oil prices traded up at various market for the week in review. Prices traded up by 3.17 percent from Rs 1575 to Rs 1625 per 10 Kg.
- Prices edged up taking support from improve in demand.
- Slow sowing progression for Kharif groundnut crop is also supporting its gain.
- Groundnut oil has gained its premium over competing Palm and Soy oil. Declining prices of Sunflower oil are narrowing down the discount of groundnut oil over the same, which is likely to weigh in the gains of groundnut oil prices.
- High groundnut oil prices in the domestic market have lowered the export demand for the same for the current marketing year 2021-22. GN Oil exports in May stood at 962.03 tonne compared to 439.79 tonne in April'22 and 450.12 tonne last year same timeframe.
- On the price front, currently the groundnut oil prices in Rajkot are at Rs 1,625 (Rs 1,575) per 10 Kg and it was Rs 1,650 (Rs 1,550) per 10 Kg in Chennai market on Jul 16, 2022. Values in brackets are figures of last week.