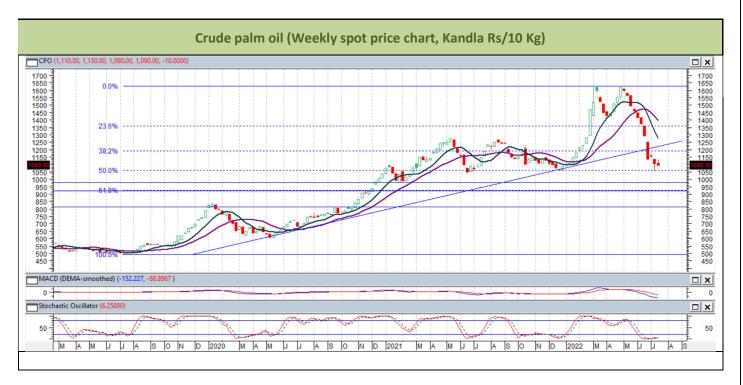

## **Technical Analysis (Crude Palm oil)**

## **Technical Commentary –**

Stochastic Oscillators have declined into oversold zone, prices are likely to rebound from this level. MACD line has crossed the signal line from upwards and is diverging along with fall in prices, pointing towards weak sentiments. 9 DMA has crossed the 18 DMA, as well as the prices are trading below 9DMA and 18DMA, giving a bearish signal for the coming term

Prices have taken support of 50% 'Retracement level' and rebounded after making the low of Rs 1055/10 Kg. However bearish international market fundamental is likely to pressure prices and it may break the support of Rs 1050.