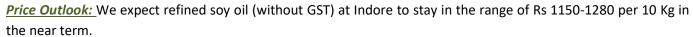

## **Acreage**

| Oil seed Acreage as on 15th July'22 ( Area in Lakh Ha) |        |        |          |  |
|--------------------------------------------------------|--------|--------|----------|--|
| Oil seed crops                                         | 2022   | 2021   | % Change |  |
| Soyabean                                               | 99.35  | 90.32  | 10%      |  |
| Groundnut                                              | 28.89  | 29.72  | -3%      |  |
| Sesamum                                                | 4.22   | 3.58   | 18%      |  |
| Sunflower                                              | 1.3    | 0.91   | 43%      |  |
| Castor                                                 | 0.15   | 0.16   | -6%      |  |
| Other Oilseeds                                         | 0.08   | 0.05   | 60%      |  |
| Niger                                                  | 0.05   | 0.08   | 38%      |  |
| Total Oilseeds                                         | 134.04 | 124.83 | 7%       |  |