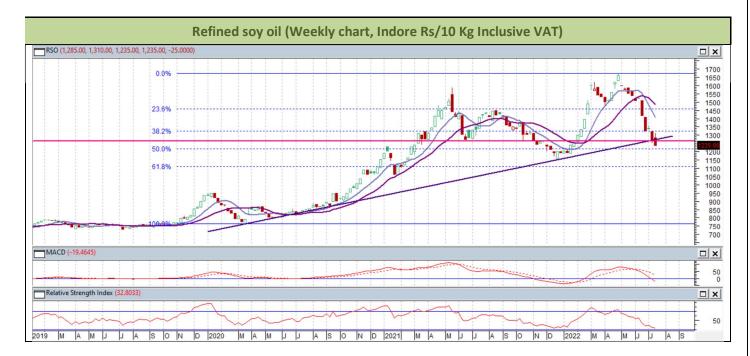

## **Technical Commentary –**

As can be seen in the chart, prices broke the support level of Rs 1260/10 Kg. RSI is declining in the oversold zone, giving bearish sentiments. MACD has crossed the signal line from upwards and is diverging, pointing towards weak sentiments. 9 DMA has crossed 18 DMA in previous week can be characterized as 'Death Crossover', indicating bearish sentiments.

Prices are likely to take support of 50.0% retracement level, and next support is seen at Rs 100-1160 level.