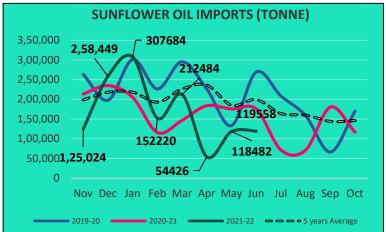

#### **Domestic Front**

- Sunflower oil prices at Chennai featured declining trend during week from Rs. 1630 to Rs. 1560 per 10 Kg, down by 4.29 percent.
- Prices have been under correction since the government allowed Tariff Rate Quota (TRQ) for the Sunflower oil imports for the financial year 2022-23 and 2023-24. Under TRQ, imports of 20Lakh tonne of Sun oil would bear zero import duty.
- Ukraine is exporting higher volumes of sunflower seed insteady of Sunflower oil.
   Ukraine saw 352 thsd tonne of exports in May'22 and has seen the exports of 365 thsd tonnes till 23<sup>rd</sup> of June'22. It is expected that June'22 exports is likley to be multiyear month high. The exports are being done through railroads.
- Russia's Sun oil prices are declining amid slow demand from importing countries as cheaper alernative oils are available in ample supply. Higher freight charges through B;ack Sea is also adding to the cost. According to sources, Russian crude sunflower oil decreased by 95-110 USD/t to 1805-1845 USD/t FOB (June-July).
- As sun oil imports ceased from Ukraine, India is sourcing Sun oil from countries like Argentina, and Turkey. It is clearly visible from the chart named 'Sunflower Oil Importing Countries for India- Year 2022', that India turned Argentina for the imports of Sun oil since Ukraine-Russian conflict started rising.
- June's Sun oil import stood at 1.19 LT compared to m-o-m at 1.18 LT and y-o-y at

1.75 LT. India sourced 0.59 LT and 0.50 LT from Argentina and Russia respectively.

In the domestic market, sunflower oil price is at premium of Rs 350 compared to Rs 370 per 10 Kg last week. Meanwhile, refined sunflower oil (Chennai) premium over RBD palm olein (Kandla) is at Rs. 370 compared to premium of Rs 390 per 10 kg last week.