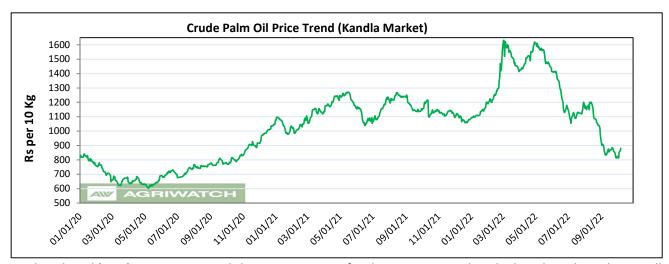

## <u>Palm oil Fundamental Analysis and Outlook</u> -: Domestic Front

- Crude palm oil (CPO) prices witnessed sharp rise in prices for the previous week in the benchmark market Kandla by 7.98%.
- Prices are supported by festival demand and support from rise in competing oils' prices as well.
- Domestic prices have already corrected sharply and have been lucrative since past two months, as it is discounted compared to all the major oils.
- It is anticipated that, Palm oil Imports in September and October may increase according to import seasonality. However, palm oil imports lowered for Nov'21-Aug'22 stood at 5.85 LT compared to 6.36 LT for the period

<u>Price Outlook:</u> We expect CPO Kandla 5 percent (without GST) to stay in the range of Rs 850-950 per 10 Kg in the near term.

#### **Technical Commentary**

Market rebounded from RS 815 level during the week under review. market made low at 815, high at 880 and closed at 880. MACD is converging with signal line, indicating change in momentum. RSI is below 30 indicating weak buying strength and bearish sentiments. In upcoming week market is expected to trade rangebound at the level of 850-950 level.

## **Weekly Outlook**

RSI is in oversold zone. Prices may likely to rebound from current level. Prices may gradually rise and trade in the range of Rs 850-950/10 Kg for the near term.