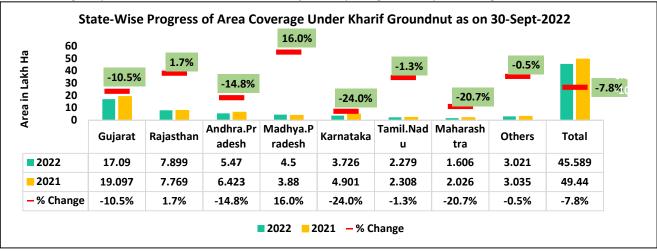

## Kharif 2022-23 acreage statistics

Final acreage under Kharif 2022-23 for oilseed crops

| Area Covered (Lakh Ha) as of 30 September 2022 |        |        |          |  |
|------------------------------------------------|--------|--------|----------|--|
| Стор                                           | 2022   | 2021   | % Change |  |
| Soybean                                        | 120.9  | 120.87 | 0.02%    |  |
| Groundnut                                      | 45.59  | 49.44  | -7.79%   |  |
| Sunflower                                      | 2.02   | 1.54   | 31.17%   |  |
| Sesamum                                        | 13.46  | 13.37  | 0.67%    |  |
| Niger                                          | 1.13   | 1.09   | 3.67%    |  |
| Castor                                         | 8.92   | 7.55   | 18.15%   |  |
| Other Oilseeds                                 | 0.12   | 0.13   | -7.69%   |  |
| Total Oilseeds                                 | 192.14 | 193.99 | -0.95%   |  |

- Final Kharif Groundnut acreage is lagging by 7.8% to 45.58 Lakh hectare as compared to 49.44 Lakh hectare last year in the same period.
- Crop loss along with low GN seed acreage for the marketing year (MY) 2022-23 may remain supportive of prices
  for long term, especially if export demand picks up prices are expected to remain elevated with low ending
  stock in the MY 2021-22. AgriWatch has estimated 2-5% crop loss for Kharif 2022-23 backed by low acreage
  and impact of heavy rains in Saurashtra region.
- As per sources, China's GN seed production for the current year is impacted by high temperature and low precipitation. Argentina's GN seed production is also down for the current year as their input cost were high. It is likely that India might see export demand for the coming market year mainly from China.