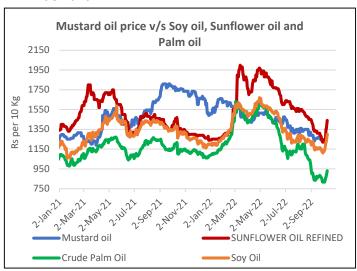

- Jaipur Expeller rapeseed oil premium over refined soy oil in domestic market by Rs 25 per 10 kg compared to Rs 105 per 10 kg last week.
- Jaipur Expeller rapeseed oil has premium over RBD palm olein by Rs 330 per 10 kg compared to Rs 370 per 10 kg last week.

- At present, lucrative Ukraine sun oil prices (1122.5 \$/MT) compared to Russian sun oil prices (1226.5 \$/MT) is capping Russian sun oil export gains, and diverting export demand back to Ukraine as black sea grain corridor opened. (Prices in backed are of 8<sup>th</sup> October 2022)
- In the domestic market, sunflower oil price is at premium over Soy oil by Rs 125 compared to Rs 100 per 10 Kg last week. Meanwhile, refined sunflower oil (Chennai) premium over RBD palm olein (Kandla) is at Rs. 430 compared to premium of Rs 365 per 10 kg last week.
  - In domestic market, Sunflower oil's (Chennai) is at discount over groundnut oil by Rs. 300 compared to Rs 380 per 10 Kg last week.