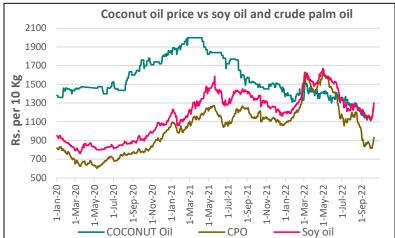

## **Coconut Oil Fundamental Review and Analysis-:**

#### **Domestic Front**

- The Coconut oil prices at benchmark market Kangeyam shot up from Rs 1130 per 10 Kg level, up by 10.62% to Rs 1250/10 Kg.
- Prices broke the previous trading range level of Rs1100-1170/10 Kg. Prices last week had rebound from the same level of Rs 1120 where prices took support in the year 2017. Higher supply side has been weighing on the price gains since January 2022. However, rising prices of competing oils' supported coconut oil as well.
- Coconut oil is trading at par with soy oil and has premium over Palm oil.
- Export demand has also declined compared to exports in April month, which limited its gains in prices.
- Export demand edged down in July compared to June'22. Demand is mainly coming from UAE, Saudi Arab and Vietnam.
- Coconut oil exports scenario- India exported 1,243.88 tonnes of Coconut oil in June 2022 higher compared to 2,470.78 tonnes export in June 2022, and 1,339.94 tonnes in July 2021. If export demand arises from the importing countries in coming, it is likely to extend the gains in prices.

<u>Price Outlook:</u> Coconut oil (without GST) prices in Kangeyam is likely to trade sideways with weak bias in the range of Rs 1200-1320 per 10 Kg.