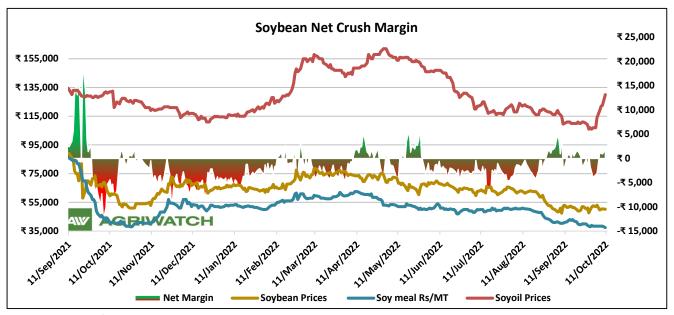

- Soy oil import for the current marketing year is already at higher side as domestic crush has lowered due to slow soy meal demand. Soybean net crush margin recorded negative and improved on rebound in soy oil prices, during the week under review, weekly average soybean net crush margin improved to INR -693/ MT as compared to previous week at INR -1616/MT. Soymeal demand may improve as its prices has corrected down significantly, which if happens would improve the crush margin along with rising soy oil prices.
- Prices are anticipated to trade upward in coming term on the back of festival demand and taking support of rising CBOT Soy Oil.