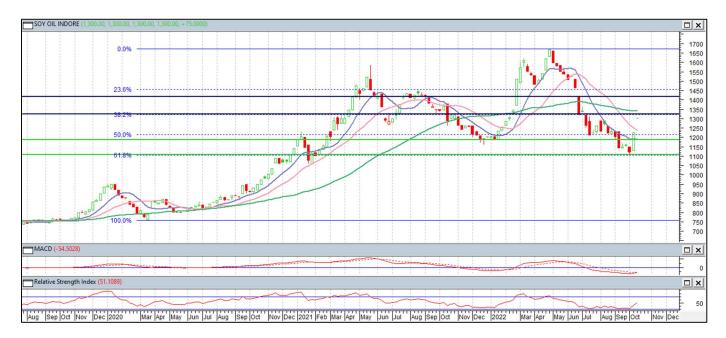

## **Technical Analysis (Refined soy oil)**

#### **Technical Commentary**

As depicted in the above chart, market ended the weeks downward rally. Prices took support at the 1100-1120 level and bounced back to 1225 level. Prices are trading at 72 days' high. Market is trading below 9 and above 18 DMA indicating sideways sentiments. RSI is rising in the neutral zone indicating improving buying strength. MACD lines are converging with rising prices, pointing trend reversal.

#### **Weekly Outlook**

Prices are likely to trade up in the range of Rs 1280-1380/10 Kg.