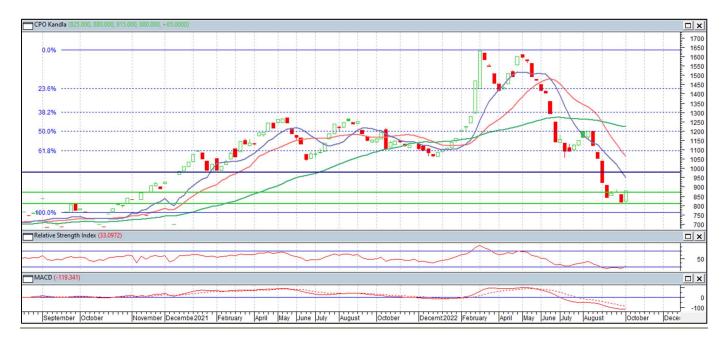

## **Technical Analysis (Crude Palm oil)**

#### **Technical Commentary**

Market rebounded from RS 815 level during the week under review. market made low at 815, high at 880 and closed at 880. MACD is converging with signal line, indicating change in momentum. RSI is below 30 indicating weak buying strength and bearish sentiments. In upcoming week market is expected to trade rangebound at the level of 850-950 level.

## **Weekly Outlook**

RSI is in oversold zone. Prices may likely to rebound from current level. Prices may gradually rise and trade in the range of Rs 850-950/10 Kg for the near term.