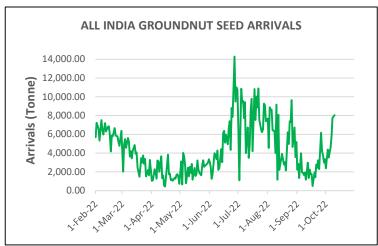

 As can be seen in the chart named 'ALL INDIA GROUNDNUT ARRIVALS', All India GN seed arrivals rose on arrival of new Kharif GN crop. However, high moisture content in seed is weighing on seed prices.

• GN oil Exports demand has picked up from June. Good export volume is anticipated for July mainly from China as their fall festival is round the corner, when the demand increases.