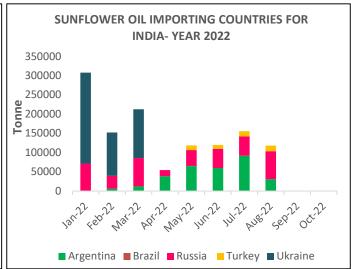

As sun oil imports ceased from Ukraine, India is sourcing Sun oil from countries like Argentina, Turkey, Russia
and Bulgaria. It is clearly visible from the chart named 'Sunflower Oil Importing Countries for India- Year 2022',
that India turned Argentina for the imports of Sun oil since Ukraine-Russian conflict started rising. Ukraine's sun
oil shipments resumed after opening of Ukraine grain export corridor, which would add to the global sun oil
supply side. However, escalting tension between Ukraine and Russia may impact sun oil exports agains and
prices would shoot up.