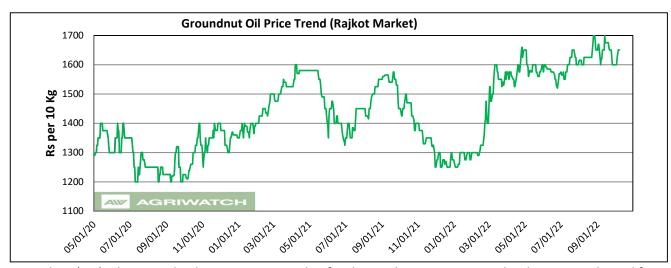

#### **Domestic Front**

- Groundnut (GN) oil prices edged up at various market for the week in review. Prices has been range bound from Rs 1600- 1700/10 Kg in the bench market Rajkot since last week of August.
- Demand for GN oil is good and added demand due to festivities supported the price rise.
- However, Higher premium of GN oil overall the major competing oils, may limit its gains.

<u>Price Outlook:</u> Groundnut oil (without GST) prices in Rajkot is likely to trade sideways in the range of Rs 1600-1700 per 10 Kg.