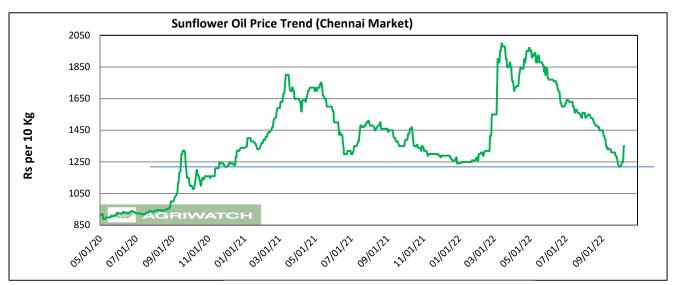

#### **Domestic Front**

- Sunflower oil prices at Chennai shot up at various markets. Prices traded up at benchmarket Chennai from Rs. 1220 to Rs. 1350 per 10 Kg, up by 10.65 percent.
- Prices are mainly supported by rising sun oil prices. Late sun seed harvesting in Ukraine and low seed quality is supporting the price rise.
- Prices were under correction for months, since the government allowed Tariff Rate Quota (TRQ) for the Sunflower oil imports for the financial year 2022-23 and 2023-24. Under TRQ, imports of 20 Lakh tonne of Sun oil would bear zero import duty.

As sun oil imports ceased from Ukraine, India is sourcing Sun oil from countries like Argentina, Turkey, Russia
and Bulgaria. It is clearly visible from the chart named 'Sunflower Oil Importing Countries for India- Year 2022',
that India turned Argentina for the imports of Sun oil since Ukraine-Russian conflict started rising. Ukraine's sun
oil shipments resumed after opening of Ukraine grain export corridor, which would add to the global sun oil
supply side. However, escalting tension between Ukraine and Russia may impact sun oil exports agains and
prices would shoot up.

- At present, lucrative Ukraine sun oil prices (1122.5 \$/MT) compared to Russian sun oil prices (1226.5 \$/MT) is capping Russian sun oil export gains, and diverting export demand back to Ukraine as black sea grain corridor opened. (Prices in backed are of 8<sup>th</sup> October 2022)
- In the domestic market, sunflower oil price is at premium over Soy oil by Rs 125 compared to Rs 100 per 10 Kg last week. Meanwhile, refined sunflower oil (Chennai) premium over RBD palm olein (Kandla) is at Rs. 430 compared to premium of Rs 365 per 10 kg last week.
  - In domestic market, Sunflower oil's (Chennai) is at discount over groundnut oil by Rs. 300 compared to Rs 380 per 10 Kg last week.

We expect sunflower oil prices to trade with firm sentiment backed by rising international sunflower oil prices.

Price Outlook: Sunflower oil (without GST) prices in Chennai may stay in the range of Rs 1320-1450 per 10 Kg