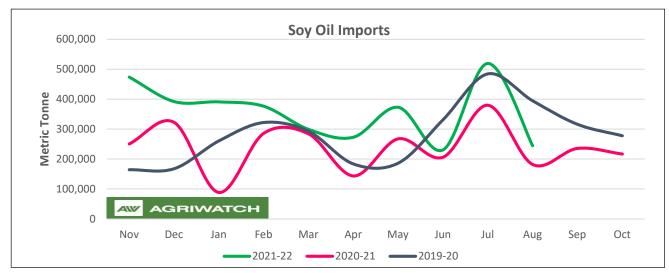

## <u>Soy oil Fundamental Analysis and Outlook-:</u> Domestic Front

- Soy oil prices at bench market Indore, traded up by 9.38% from Rs 1120 to Rs 1225 per 10 Kg.
- Domestic Prices shot up following rising CBOT Soy oil Prices. Festival demand is also supportive of the prices.
- Prices are also supported by low soy oil imports in August as anticipated in previous reports.
- Soy oil imports inAugust stood at 2.45 LT compared to 5.19 LT in previous month and 1.82 LT in previous year, for the same month.

- Soy oil import for the current marketing year is already at higher side as domestic crush has lowered due to slow soy meal demand. Soybean net crush margin recorded negative and improved on rebound in soy oil prices, during the week under review, weekly average soybean net crush margin improved to INR -693/ MT as compared to previous week at INR -1616/MT. Soymeal demand may improve as its prices has corrected down significantly, which if happens would improve the crush margin along with rising soy oil prices.
- Prices are anticipated to trade upward in coming term on the back of festival demand and taking support of rising CBOT Soy Oil.

## <u>Palm oil Fundamental Analysis and Outlook</u> -: Domestic Front

- Crude palm oil (CPO) prices witnessed sharp rise in prices for the previous week in the benchmark market Kandla by 7.98%.
- Prices are supported by festival demand and support from rise in competing oils' prices as well.
- Domestic prices have already corrected sharply and have been lucrative since past two months, as it is discounted compared to all the major oils.
- It is anticipated that, Palm oil Imports in September and October may increase according to import seasonality. However, palm oil imports lowered for Nov'21-Aug'22 stood at 5.85 LT compared to 6.36 LT for the period

Nov'20-Aug'21. In August, Palm oil imports were highest for the current marketing year Nov-Oct 2021-22.

• Importers demand shot up for Palm oil as international prices are also down and Indonesia lowered the reference price for palm oil export tax, lowering the tax to \$33 per ton.