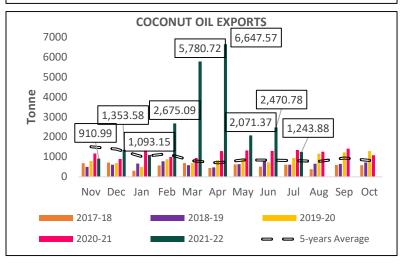

#### **Domestic Front**

- The Coconut oil prices at benchmark market Kangeyam shot up from Rs 1130 per 10 Kg level, up by 10.62% to Rs 1250/10 Kg.
- Prices broke the previous trading range level of Rs1100-1170/10 Kg. Prices last week had rebound from the same level of Rs 1120 where prices took support in the year 2017. Higher supply side has been weighing on the price gains since January 2022. However, rising prices of competing oils' supported coconut oil as well.
- Coconut oil is trading at par with soy oil and has premium over Palm oil.
- Export demand has also declined compared to exports in April month, which limited its gains in prices.
- Export demand edged down in July compared to June'22. Demand is mainly coming from UAE, Saudi Arab and Vietnam.
- Coconut oil exports scenario- India exported 1,243.88 tonnes of Coconut oil in June 2022 higher compared to 2,470.78 tonnes export in June 2022, and 1,339.94 tonnes in July 2021. If export demand arises from the importing countries in coming, it is likely to extend the gains in prices.