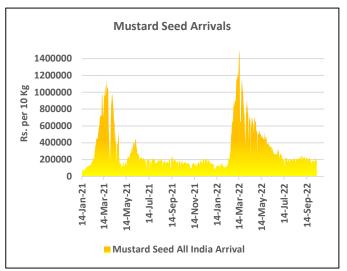

- Recent surge in Soy and sun oil has rendered mustard oil at discount, which is likely to support affirm momentum in prices for the coming near term.
- Seeds arrivals have declined to the lower levels in the various markets thus prices are anticipated to steady sideways.
- At present the crush parity is negative as oil prices were under sharp correction compared to seed prices. However, improvement in mustard oil prices is likely to turn crush disparity to parity.