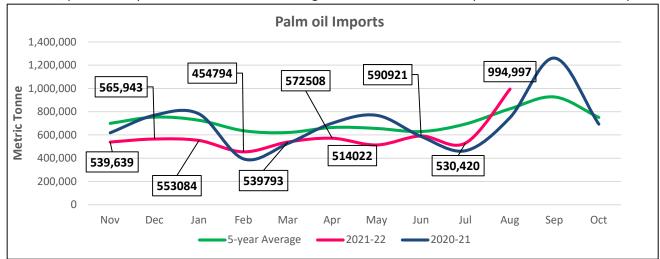

## <u>Palm oil Fundamental Analysis and Outlook</u> -: Domestic Front

- Crude palm oil (CPO) prices witnessed sharp rise in prices for the previous week in the benchmark market Kandla by 7.98%.
- Prices are supported by festival demand and support from rise in competing oils' prices as well.
- Domestic prices have already corrected sharply and have been lucrative since past two months, as it is discounted compared to all the major oils.
- It is anticipated that, Palm oil Imports in September and October may increase according to import seasonality. However, palm oil imports lowered for Nov'21-Aug'22 stood at 5.85 LT compared to 6.36 LT for the period

Nov'20-Aug'21. In August, Palm oil imports were highest for the current marketing year Nov-Oct 2021-22.

• Importers demand shot up for Palm oil as international prices are also down and Indonesia lowered the reference price for palm oil export tax, lowering the tax to \$33 per ton.