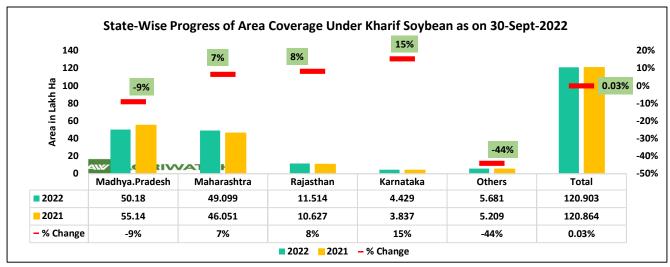

## Kharif 2022-23 acreage statistics

Final acreage under Kharif 2022-23 for oilseed crops

| Area Covered (Lakh Ha) as of 30 September 2022 |        |        |          |  |
|------------------------------------------------|--------|--------|----------|--|
| Стор                                           | 2022   | 2021   | % Change |  |
| Soybean                                        | 120.9  | 120.87 | 0.02%    |  |
| Groundnut                                      | 45.59  | 49.44  | -7.79%   |  |
| Sunflower                                      | 2.02   | 1.54   | 31.17%   |  |
| Sesamum                                        | 13.46  | 13.37  | 0.67%    |  |
| Niger                                          | 1.13   | 1.09   | 3.67%    |  |
| Castor                                         | 8.92   | 7.55   | 18.15%   |  |
| Other Oilseeds                                 | 0.12   | 0.13   | -7.69%   |  |
| Total Oilseeds                                 | 192.14 | 193.99 | -0.95%   |  |

- Total acreage under Kharif soybean sowing stood at 120.9 lakh ha., up by 0.03% compared to 120.86 lakh ha, last year for the same period. Present year's aecrage is almost at par with last year as farmers has fetched higher prices for soybean seeds last year.
- Untimely heavy rains in top 3 soybean growing states is likely to render crop losses, and might impact yield and crop quality as well.

- As per sources, due to heavy rains in Rajasthan Soybean crop loss is witnessing crop loss. In Baran crop loss is estimated to be at 30-40%, in Jhalawar at 10-25%, in Kota at 10-30%, in Bundi at 30-40%. Currently, soybean mandi prices is trading at 3 day high at 4,650/qtl.
- From 1st Oct'22- 11th Oct'22, cumulative rainfall departure recorded at 26% in Maharashtra, 301% in MP, in Rajasthan at 381%. Heavy unseasonal rain in MP and Rajasthan has stalled harvesting, damaged soybean and raising risks of pest attacks.