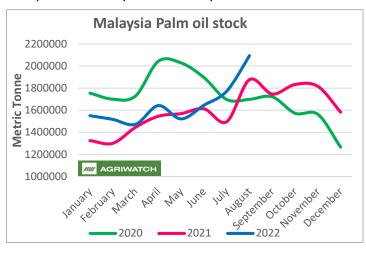

#### **International Front**

- BMD Palm oil Malaysia in past week traded up, backed by higher export demand.
- Indonesia to reinstate palm export leavy with lower the threshold from 1st November.

- Indonesia has revised down the reference price at \$792.19/tonne for palm oil export levy for period of October 1- 15, compared to \$846.21/tonne for period September 16-30. This would set the export tax of CPO at \$33/tonne lower from previous level of \$124/tonne.
- Malaysia and Indonesia both have witnessed higher end stock for Palm oil, however with good export demand prices are likely trade sideways for the near term.