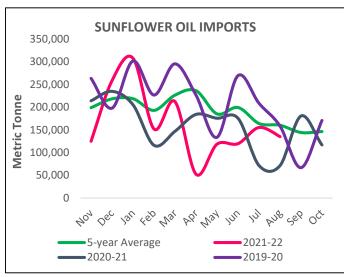

#### **Domestic Front**

- Sunflower oil prices at Chennai shot up at various markets. Prices traded up at benchmarket Chennai from Rs. 1220 to Rs. 1350 per 10 Kg, up by 10.65 percent.
- Prices are mainly supported by rising sun oil prices. Late sun seed harvesting in Ukraine and low seed quality is supporting the price rise.
- Prices were under correction for months, since the government allowed Tariff Rate Quota (TRQ) for the Sunflower oil imports for the financial year 2022-23 and 2023-24. Under TRQ, imports of 20 Lakh tonne of Sun oil would bear zero import duty.

As sun oil imports ceased from Ukraine, India is sourcing Sun oil from countries like Argentina, Turkey, Russia
and Bulgaria. It is clearly visible from the chart named 'Sunflower Oil Importing Countries for India- Year 2022',
that India turned Argentina for the imports of Sun oil since Ukraine-Russian conflict started rising. Ukraine's sun
oil shipments resumed after opening of Ukraine grain export corridor, which would add to the global sun oil
supply side. However, escalting tension between Ukraine and Russia may impact sun oil exports agains and
prices would shoot up.

- At present, lucrative Ukraine sun oil prices (1122.5 \$/MT) compared to Russian sun oil prices (1226.5 \$/MT) is capping Russian sun oil export gains, and diverting export demand back to Ukraine as black sea grain corridor opened. (Prices in backed are of 8<sup>th</sup> October 2022)
- In the domestic market, sunflower oil price is at premium over Soy oil by Rs 125 compared to Rs 100 per 10 Kg last week. Meanwhile, refined sunflower oil (Chennai) premium over RBD palm olein (Kandla) is at Rs. 430 compared to premium of Rs 365 per 10 kg last week.
  - In domestic market, Sunflower oil's (Chennai) is at discount over groundnut oil by Rs. 300 compared to Rs 380 per 10 Kg last week.

We expect sunflower oil prices to trade with firm sentiment backed by rising international sunflower oil prices.

Price Outlook: Sunflower oil (without GST) prices in Chennai may stay in the range of Rs 1320-1450 per 10 Kg