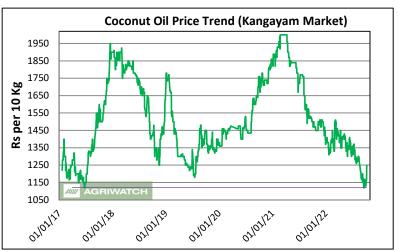

#### **Domestic Front**

- The Coconut oil prices at benchmark market Kangeyam shot up from Rs 1130 per 10 Kg level, up by 10.62% to Rs 1250/10 Kg.
- Prices broke the previous trading range level of Rs1100-1170/10 Kg. Prices last week had rebound from the same level of Rs 1120 where prices took support in the year 2017. Higher supply side has been weighing on the price gains since January 2022. However, rising prices of competing oils' supported coconut oil as well.
- Coconut oil is trading at par with soy oil and has premium over Palm oil.
- Export demand has also declined compared to exports in April month, which limited its gains in prices.
- Export demand edged down in July compared to June'22. Demand is mainly coming from UAE, Saudi Arab and Vietnam.
- Coconut oil exports scenario- India exported 1,243.88 tonnes of Coconut oil in June 2022 higher compared to 2,470.78 tonnes export in June 2022, and 1,339.94 tonnes in July 2021. If export demand arises from the importing countries in coming, it is likely to extend the gains in prices.

<u>Price Outlook:</u> Coconut oil (without GST) prices in Kangeyam is likely to trade sideways with weak bias in the range of Rs 1200-1320 per 10 Kg.