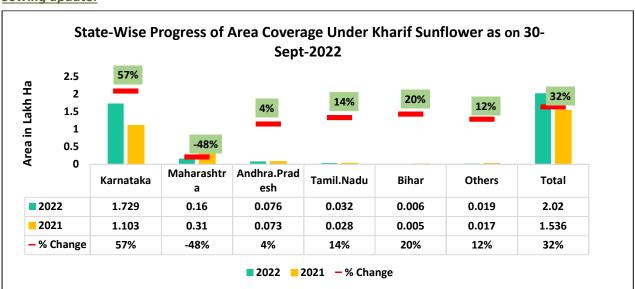

## Kharif 2022-23 acreage statistics

Final acreage under Kharif 2022-23 for oilseed crops

| Area Covered (Lakh Ha) as of 30 September 2022 |        |        |          |  |
|------------------------------------------------|--------|--------|----------|--|
| Стор                                           | 2022   | 2021   | % Change |  |
| Soybean                                        | 120.9  | 120.87 | 0.02%    |  |
| Groundnut                                      | 45.59  | 49.44  | -7.79%   |  |
| Sunflower                                      | 2.02   | 1.54   | 31.17%   |  |
| Sesamum                                        | 13.46  | 13.37  | 0.67%    |  |
| Niger                                          | 1.13   | 1.09   | 3.67%    |  |
| Castor                                         | 8.92   | 7.55   | 18.15%   |  |
| Other Oilseeds                                 | 0.12   | 0.13   | -7.69%   |  |
| Total Oilseeds                                 | 192.14 | 193.99 | -0.95%   |  |

- Final Kharif Groundnut acreage is lagging by 7.8% to 45.58 Lakh hectare as compared to 49.44 Lakh hectare last year in the same period.
- Crop loss along with low GN seed acreage for the marketing year (MY) 2022-23 may remain supportive of prices
  for long term, especially if export demand picks up prices are expected to remain elevated with low ending
  stock in the MY 2021-22. AgriWatch has estimated 2-5% crop loss for Kharif 2022-23 backed by low acreage
  and impact of heavy rains in Saurashtra region.
- As per sources, China's GN seed production for the current year is impacted by high temperature and low precipitation. Argentina's GN seed production is also down for the current year as their input cost were high. It is likely that India might see export demand for the coming market year mainly from China.