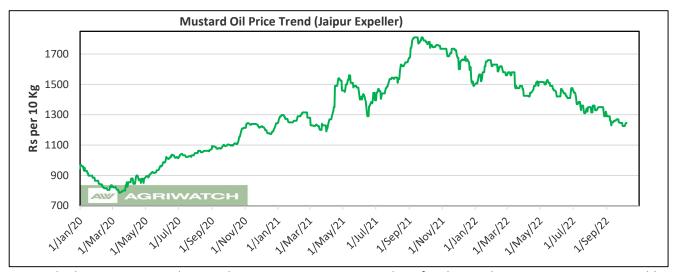

#### **Domestic Front**

- Mustard oil prices witnessed upward movement at various markets for the week in review. Prices jumped by 2.04% from Rs 1225/10 Kg to 1250/10 Kg.
- Mustard oil market was under correction for till 4<sup>th</sup> October in tandem with declining market trend in palm and soy oil. However, rising prices of competing oil supported mustard oil prices too in the past week.
- Cool weather in north India due to heavy rainfall is likely to support mustard oil demand along with its festival demand.

- Recent surge in Soy and sun oil has rendered mustard oil at discount, which is likely to support affirm momentum in prices for the coming near term.
- Seeds arrivals have declined to the lower levels in the various markets thus prices are anticipated to steady sideways.
- At present the crush parity is negative as oil prices were under sharp correction compared to seed prices. However, improvement in mustard oil prices is likely to turn crush disparity to parity.

- Jaipur Expeller rapeseed oil premium over refined soy oil in domestic market by Rs 25 per 10 kg compared to Rs 105 per 10 kg last week.
- Jaipur Expeller rapeseed oil has premium over RBD palm olein by Rs 330 per 10 kg compared to Rs 370 per 10 kg last week.

<u>Price Outlook:</u> Rapeseed Expeller oil (without GST) prices in Jaipur may trade in the range of Rs 1250-1380 per 10 Kg.