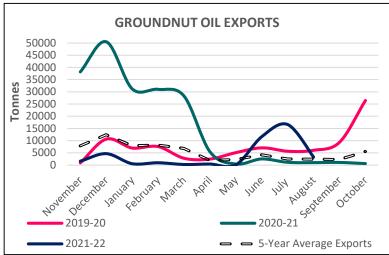

 As can be seen in the chart named 'ALL INDIA GROUNDNUT ARRIVALS', All India GN seed arrivals rose on arrival of new Kharif GN crop. However, high moisture content in seed is weighing on seed prices.

• GN oil Exports demand has picked up from June. Good export volume is anticipated for July mainly from China as their fall festival is round the corner, when the demand increases.