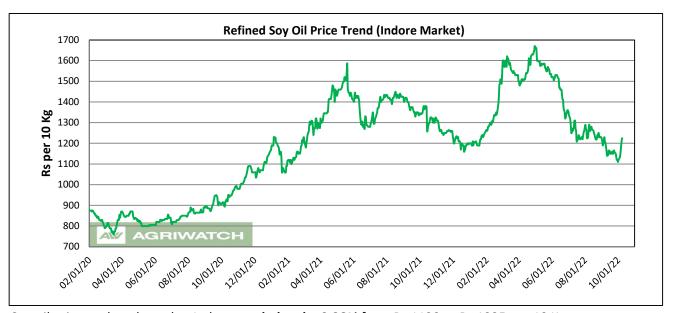

## <u>Soy oil Fundamental Analysis and Outlook-:</u> Domestic Front

- Soy oil prices at bench market Indore, traded up by 9.38% from Rs 1120 to Rs 1225 per 10 Kg.
- Domestic Prices shot up following rising CBOT Soy oil Prices. Festival demand is also supportive of the prices.
- Prices are also supported by low soy oil imports in August as anticipated in previous reports.
- Soy oil imports inAugust stood at 2.45 LT compared to 5.19 LT in previous month and 1.82 LT in previous year, for the same month.

<u>Price Outlook:</u> We expect refined soy oil (without GST) at Indore to stay in the range of Rs 1250-1380 per 10 Kg in the near term.

#### **Technical Commentary**

As depicted in the above chart, market ended the weeks downward rally. Prices took support at the 1100-1120 level and bounced back to 1225 level. Prices are trading at 72 days' high. Market is trading below 9 and above 18 DMA indicating sideways sentiments. RSI is rising in the neutral zone indicating improving buying strength. MACD lines are converging with rising prices, pointing trend reversal.

#### **Weekly Outlook**

Prices are likely to trade up in the range of Rs 1280-1380/10 Kg.