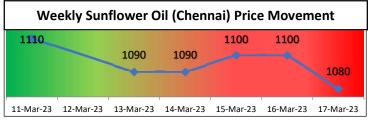

#### **Key Highlights**

- Sunflower oil prices corrected downwards at various markets. Prices at Benchmark market Chennai for Sun oil traded traded from Rs 1110 to Rs 1080/10 Kg.
- Higher imports of sun oil in January has buildup higher supply side, which is weighing on the prices.
- Domestic demand is also down as competing oils are at discount compared to Sun oil.
- Government has issued a notification for the discontinuation of Tariff Rate Quota (TRQ) for imports of Crude sunflower oil from 1st April 2023.