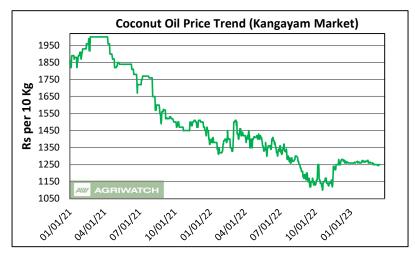

## **Coconut Oil Fundamental Review and Analysis-:**

#### **Key Highlights**

- The Coconut oil prices traded steady at benchmark Kangeyam market at Rs 1250/10 Kg.
- Coconut oil market is trading range bound in the level 1250 to 1270, since December'22 backed by good domestic supplies of copra.
- Higher copra supplies have rendered farmers with losses. Thus, to combat the same, Karnataka government is opening procurement center for Copra at Chikkamagaluru to procure at the support price of ₹11,750 per quintal.

<u>Price Outlook:</u> Coconut oil (without GST) prices in Kangeyam is likely to trade sideways in the range of Rs 1230-1300 per 10 Kg.