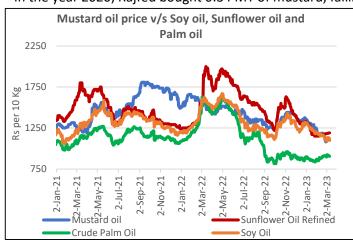

sure is high.





- The government has decided to purchase 1.5 million tonnes (MT) of mustard from farmers in Rajasthan, the largest producer of the oilseed in the country. This decision came after the mandi prices for mustard plummeted below the Minimum Support Price (MSP) of Rs 5,450/quintal, despite having remained well above the threshold for over two years.
- According to sources, the Rajasthan State Co-operative Marketing Federation (Rajfed) is anticipated to procure
  mustard at the Minimum Support Price (MSP) starting from April 1st through the price support scheme for
  oilseeds initiated by the Ministry of Agriculture. This procurement marks a resumption after a two-year hiatus.
  In the year 2020, Rajfed bought 0.34 MT of mustard, falling short of its intended target of 1 MT.





Scattered to fairly widespread moderate rainfall observed in various parts of India including Bikaner, Jaipur,
 Baran, Ramganj, Nokha in Rajasthan & Astha, Guna, Beena, Sihore, Ganjbasoda, Ratlam, Indore, Neemuch,
 Ashoknagar and Ujjain in MP, Deoria, Lalitpur in UP, Dahod in Gujarat today also. Spell of current rainfall may



continue till 21.03.2022 which may affect the standing mustard crop mainly in Rajasthan. If it remains rains in coming days too with heavy volume mainly in Rajasthan, mustard crop's moisture percentage may rise, affecting the seeds quality.

- However, mustard crop has been harvested in major mustard crop growing regions and were kept in field for drying.
- All India arrivals of mustard seeds touched 14 lakh bags and is currently low due to scattered rains.
- Ag