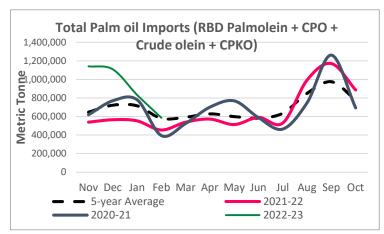

## **Edible Oil Imports**

According to Solvent Extractors Association (SEA), India's February edible oil imports jumped 11.68 percent yo-y to 10.98 lakh tons compared to 9.84 lakh tons in February 2022, primarily due to increased CPO imports. For the oil year 2022-23 (Nov 2022 -Feb 2023), imports of edible oil stood at 58.44 lakh tons compared to 45.91 lakh tons in corresponding period last oil year, up by 27 percent compared to corresponding period last oil year.

#### **Imports**

- Total Palm oil imports in February stood at 5.86
   Lakh Tonnes (LT) compared to 8.33 LT in previous month.
- Sudden dip in palm oil imports was witnessed due to slow domestic demand and high stocks due to active imports in previous months.