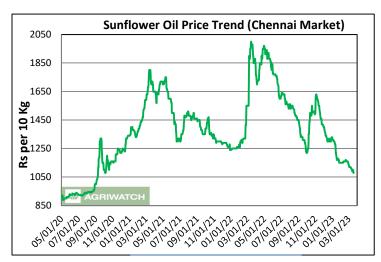

#### **Key Highlights**

- Sunflower oil prices corrected downwards at various markets. Prices at Benchmark market Chennai for Sun oil traded traded from Rs 1110 to Rs 1080/10 Kg.
- Higher imports of sun oil in January has buildup higher supply side, which is weighing on the prices.
- Domestic demand is also down as competing oils are at discount compared to Sun oil.
- Government has issued a notification for the discontinuation of Tariff Rate Quota (TRQ) for imports of Crude sunflower oil from 1st April 2023.

- Removal of TRQ on CSFO (Crude Sunflower oil) imports would underpin the prices as 5.50% of import duty will be applicable from 1st April, 2023 onwards, which is likely to limit its fall in prices.
- According to trade sources, forward import shipment orders of sunflower oil has lowered down since the announcement of removal of TRQ on CSFO.

• Domestic prices are likely to trade up as Russia reinstated its sun oil export duty, while India's import demand may shift to other exporting countries from where we are sourcing Sun oil. India's demand from Ukraine is also likely to be impacted due to the delay in deliveries from Ukraine due to the queue of ships at the Black Sea ports and significant reserves of palm oil in the country.

<u>Price Outlook:</u> Sunflower oil (without GST) prices in Chennai may stay in the range of Rs 1100-1200 per 10 Kg as higher imports have built up higher stocks, weighing on prices. Whereas, removal of TRQ is likely to limit the fall in prices.