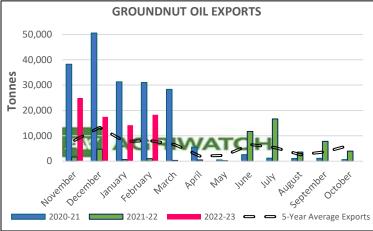

#### **Exports**

- Exports demand improved in February as expected by AgriWatch.
- Exports in February stood at 18,293.53 Tonnes compared to the export of 14,132.64 Tonnes in previous month. China's export demand made 96.85% of the total exports at 17,717.9 tonnes. However, on Y-o-Y comparison exports are up from the exports of 954.77 tonnes.
- Export demand is good from China since Nov'22 as their GN crop was affected due to high temperature and low rainfall.