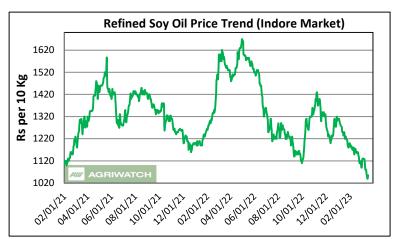

#### **Key Highlights**

- Soy oil at various markets witnessed weak momentum in prices. Benchmark Indore market prices corrected downwards from Rs 1800 to Rs 1040 per 10 Kg.
- Prices at Indore market were under correction amid sluggish demand from buyers and correction in international Soy oil price.
- Higher supply side is also weighing on domestic market.
- Scattered rains in Astha, Guna, Beena, Sihore, Ganjbasoda, Ratlam, Indore, Neemuch, Ashoknagar and Ujjain in MP affected the arrivals of seeds in market, which might underpin the oil prices for few coming days.

<u>Price Outlook:</u> We expect refined soy oil (without GST) at Indore to trade sideways in the range of Rs 1000-1120 per 10 Kg in the near term.

#### **Technical Commentary**

- Market prices trade down for the past week.
- Prices are trading way below 9 and 18 DMAs indicating towards weak sentiments.
- RSI is near oversold zone, prices might rebound from the current level.
- MACD has crossed the signal line from above, indicating towards bearish sentiments.
- The immediate support level is seen at 1030-1040 level and next immediate support level is seen at 980-1000 level.

#### **Weekly Outlook**

Prices are likely to trade with weak bias in the range of Rs 1000-1120/10 Kg.

- As can be seen in the above chart, market prices traded down in the past week. However, prices have been trading range-bound between the level of 815 to 960 since October 2022.
- Prices at par with 9DMA and 18DMA, showing them as immediate support levels.
- MACD line has crossed the signal line from below showing positive sentiments.
- RSI is above 40, however, falling in the neutral zone, indicating towards weak sentiments.
- In upcoming week, market is expected to trade sideways.