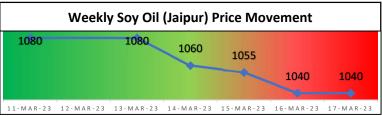

#### **Key Highlights**

- Soy oil at various markets witnessed weak momentum in prices. Benchmark Indore market prices corrected downwards from Rs 1800 to Rs 1040 per 10 Kg.
- Prices at Indore market were under correction amid sluggish demand from buyers and correction in international Soy oil price.
- Higher supply side is also weighing on domestic market.
- Scattered rains in Astha, Guna, Beena, Sihore, Ganjbasoda, Ratlam, Indore, Neemuch, Ashoknagar and Ujjain in MP affected the arrivals of seeds in market, which might underpin the oil prices for few coming days.

<u>Price Outlook:</u> We expect refined soy oil (without GST) at Indore to trade sideways in the range of Rs 1000-1120 per 10 Kg in the near term.