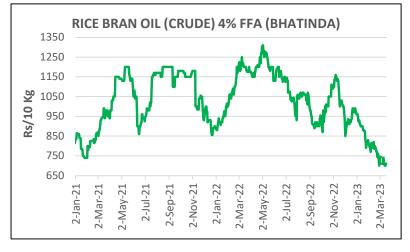

### Rice Bran Oil Fundamental Review and Analysis-:

#### **Key Highlights**

- Rice bran oil prices witnessed weak momentum at various markets. Crude rice bran oil prices at benchmark Bhatinda market corrected downwards by Rs 30 from Rs 740 to Rs 710/10Kg.
- Weakness in mustard oil prices weighed on rice bran oil prices as well. It follows mustard oil keenly as its used as admixture for blending in mustard oil.
- However, mustard oil prices are likely to trade up, which may underpin the rice bran oil prices as well, in the coming days.

#### **Price Outlook**

Rice bran oil prices at benchmark Bhatinda market is likely to trade with weak bias following mustard oil. Prices are likely to trade in the range of Rs 700-770/10 Kg.