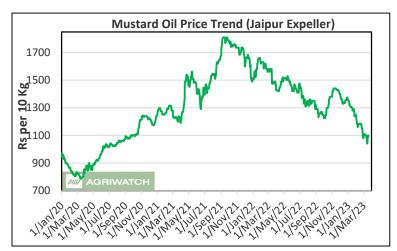

#### **Key Highlights**

- Mustard oil prices traded sideways at various markets for the week in review. Expeller oil prices at benchmark market Jaipur were up from Rs 1070 to Rs 1100/10Kg.
- Prices were under correction amid increased arrivals in the market. However, Government procurement of mustard seed supported the market.
- HAFED has released notification for the procurement of 20,000 MT in Haryana state, which stated 8% moisture and 39-40% oil content as few specifications.
- Prices are likely to rise marginally up as Govt procurement has commenced. However, prices are likely to remain rangebound as arrival pressure is high.

- The government has decided to purchase 1.5 million tonnes (MT) of mustard from farmers in Rajasthan, the largest producer of the oilseed in the country. This decision came after the mandi prices for mustard plummeted below the Minimum Support Price (MSP) of Rs 5,450/quintal, despite having remained well above the threshold for over two years.
- According to sources, the Rajasthan State Co-operative Marketing Federation (Rajfed) is anticipated to procure
  mustard at the Minimum Support Price (MSP) starting from April 1st through the price support scheme for
  oilseeds initiated by the Ministry of Agriculture. This procurement marks a resumption after a two-year hiatus.
  In the year 2020, Rajfed bought 0.34 MT of mustard, falling short of its intended target of 1 MT.

- However, mustard crop has been harvested in major mustard crop growing regions and were kept in field for drying.
- All India arrivals of mustard seeds touched 14 lakh bags and is currently low due to scattered rains.
- AgriWatch has anticipated 3-4% losses in yield in Rajasthan due to rising temperature in the recent past, and oil extraction rate of mustard to decline from the normal of 40%.

**Price Outlook:** Rapeseed Expeller oil (without GST) prices in Jaipur may trade in the range of Rs 1050-1150 per 10 Kg.