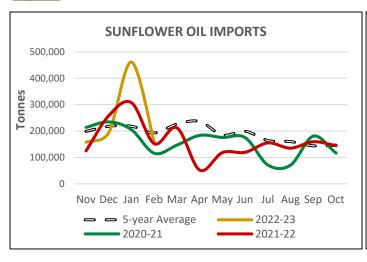

#### **Key Highlights**

- Sunflower oil prices corrected downwards at various markets. Prices at Benchmark market Chennai for Sun oil traded traded from Rs 1110 to Rs 1080/10 Kg.
- Higher imports of sun oil in January has buildup higher supply side, which is weighing on the prices.
- Domestic demand is also down as competing oils are at discount compared to Sun oil.
- Government has issued a notification for the discontinuation of Tariff Rate Quota (TRQ) for imports of Crude sunflower oil from 1st April 2023.

- Removal of TRQ on CSFO (Crude Sunflower oil) imports would underpin the prices as 5.50% of import duty will be applicable from 1st April, 2023 onwards, which is likely to limit its fall in prices.
- According to trade sources, forward import shipment orders of sunflower oil has lowered down since the announcement of removal of TRQ on CSFO.

#### **Imports**

- Sunflower oil imports in February'23 stood at 1.52LT compared to 4.61 LT in previous month.
- Ukraine Sun oil prices are at discount over Russia's Sun oil prices. This is likely to underpin the higher export demand from Ukraine.

<u>Price Outlook:</u> Sunflower oil (without GST) prices in Chennai may stay in the range of Rs 1100-1200 per 10 Kg as higher imports have built up higher stocks, weighing on prices. Whereas, removal of TRQ is likely to limit the fall in prices.