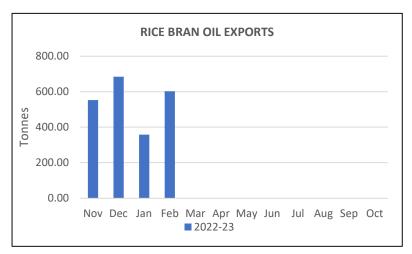

#### **Exports**

- Rice bran oil exports in February'23 stood at 602.38 tonnes compared to 357.94 tonnes in previous month.
- Rice bran oil export destination from India is majorly USA followed by Bhutan, UAE and Australia. Spain also imported rice bran oil from India for the first time in the current marketing year.