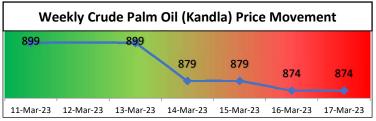

#### **Key Highlights**

- Crude palm oil (CPO) prices witnessed weak momentum in prices in the previous week at various markets. Prices in the benchmark market Kandla traded down by 2.78%.
- Domestic Palm oil market fell as international palm oil prices declined on profit booking.
- Weakness in competing rival oils also weighed on Palm oil prices.
- Palm oil imports declined in February backed by higher domestic oilseed production. India's Palm oil import fell to 586,000.
- Palm oil prices in the domestic market is anticipated to trade sideways as its already discounted compared to its competing oils.
- Vanaspati demand is also slacking off limiting gains in palm oil prices.

<u>Price Outlook:</u> We expect CPO Kandla 5 percent (without GST) to stay in the range of Rs 850-950 per 10 Kg in the near term.

#### **Weekly Outlook**

Prices are likely to trade in the range of Rs 850-950/10 Kg. 980 level can be seen as immediate resistance, and 850-870 range can be seen as immediate support level.

- As can be seen in the above chart, market prices traded up for the past week.
- Prices are trading way below 9 and 18 DMA indicating towards weak sentiments.
- MACD line has crossed the signal line and is diverging from signal line with falling prices, indicating weak sentiments.
- RSI is rising in oversold zone, prices might rebound from the current level.
- In upcoming week, market is expected to trade sideways.