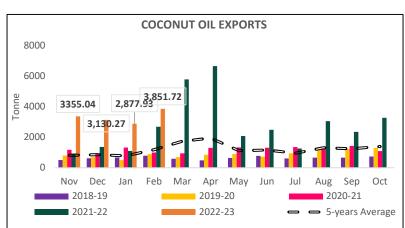

#### **Exports**

- Export demand in February came mainly from UAE making 53.58% of total exports, followed by Nepal (9.61%) and Oman (5.37%).
- Coconut oil exports scenario- India 3,851.72 tonnes of Coconut oil in February 2023 lower compared to 2,877.93 tonnes export in January 2023, and higher compared to 2,675 tonnes last year.
- Export demand is good. However, higher supply side is offsetting the gains in prices.