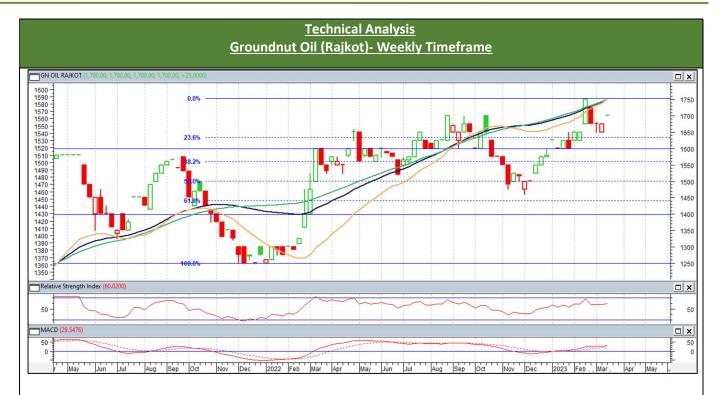

#### **Weekly Outlook**

Prices are likely to trade in the range of Rs 1000-1100/10 Kg.

1040-1050 level can be seen as immediate strong support level and next level is seen at 980-1000 range.

- As can be seen in the above chart, market prices opened at 1700 level, and traded steady.
- Price are below 9 and 18 DMA indicating towards weak sentiments.
- MACD line has crossed the signal line from below. However, MACD is moving steadily, indicating towards neutral sentiment in the trend.
- RSI is moving steadily in the neutral zone, indicating towards neutral sentiments.
- In upcoming week, market is expected to trade sideways.

#### **Weekly Outlook**

Prices are likely to trade in the range of Rs 1650-1750/10 Kg.