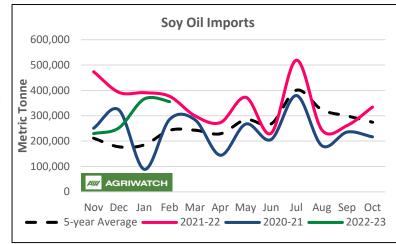

#### **Imports**

- Soy oil imports in February fell to 3.56 LT compared to 2.53 LT in previous month and 3.67 LT in previous year, for the same month.
- Soy oil imports fell in February due to higher imports in previous months, which has built up supply side.

#### **Imports**

- Sunflower oil imports in February'23 stood at 1.52LT compared to 4.61 LT in previous month.
- Ukraine Sun oil prices are at discount over Russia's Sun oil prices. This is likely to underpin the higher export demand from Ukraine.