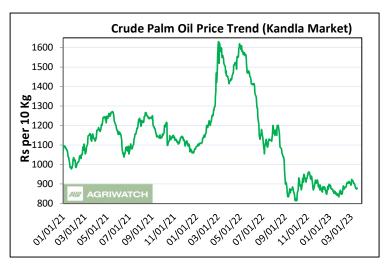

#### Palm oil Fundamental Analysis and Outlook -:

#### **Key Highlights**

- Crude palm oil (CPO) prices witnessed weak momentum in prices in the previous week at various markets. Prices in the benchmark market Kandla traded down by 2.78%.
- Domestic Palm oil market fell as international palm oil prices declined on profit booking.
- Weakness in competing rival oils also weighed on Palm oil prices.
- Palm oil imports declined in February backed by higher domestic oilseed production. India's Palm oil import fell to 586,000.
- Palm oil prices in the domestic market is anticipated to trade sideways as its already discounted compared to its competing oils.
- Vanaspati demand is also slacking off limiting gains in palm oil prices.

<u>Price Outlook:</u> We expect CPO Kandla 5 percent (without GST) to stay in the range of Rs 850-950 per 10 Kg in the near term.