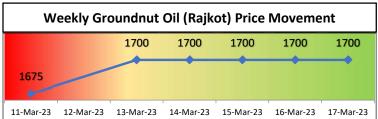

#### **Key Highlights**

- Groundnut (GN) oil market prices at Rajkot market traded up from Rs 1675 to Rs 1700/10 Kg.
- GN oil market witnessed upward momentum in prices following improved demand of GN Seed.
- GN oil export demand is slow; however, weak GN seed supply side has underpinned the oil prices.
- Stockist have aggressively stocked Groundnut (GN) seeds after the abolition of the stock limit on oilseeds and edible oils. If stocks are being held by a few traders, it will limit the fall in prices as GN seed production for MY 2022-23 is at lower side compared to last year due to lower acreage.
- Arrivals for the period of 11<sup>th</sup>- 17<sup>th</sup> March stood at 20,019.05 tonnes, almost at par with last week's arrival of 19,629.64 tonnes.
- As anticipated by AgriWatch, exports in February surpassed January exports as demand was good mainly from China. However, March's GN oil exports might lower down as export demand is slacking off from China.

#### **Weekly Outlook**

Prices are likely to trade in the range of Rs 1000-1100/10 Kg.

1040-1050 level can be seen as immediate strong support level and next level is seen at 980-1000 range.

- As can be seen in the above chart, market prices opened at 1700 level, and traded steady.
- Price are below 9 and 18 DMA indicating towards weak sentiments.
- MACD line has crossed the signal line from below. However, MACD is moving steadily, indicating towards neutral sentiment in the trend.
- RSI is moving steadily in the neutral zone, indicating towards neutral sentiments.
- In upcoming week, market is expected to trade sideways.

#### **Weekly Outlook**

Prices are likely to trade in the range of Rs 1650-1750/10 Kg.