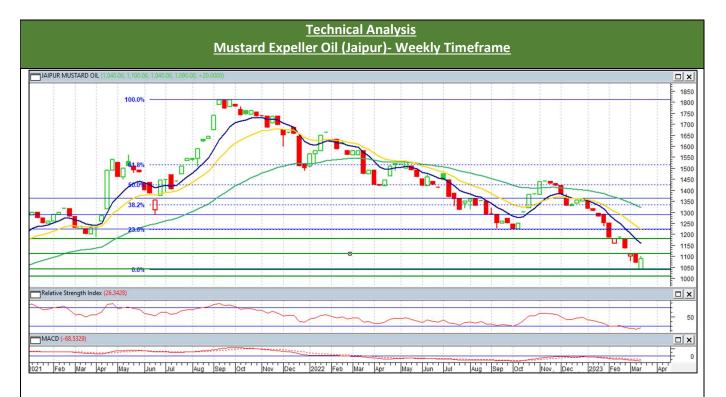

#### **Weekly Outlook**

Prices are likely to trade in the range of Rs 1050-1150/10 Kg. 1250 level can be seen as immediate resistance. 1050 level can be seen as immediate support level and next support is seen at 1000-1020 level.

- As can be seen in the above chart, market prices traded down in the past week.
- Prices are trading well below 9 and 18 DMA indicating towards weak sentiments.
- MACD and signal line are converging, indicating towards neutral sentiments.
- RSI is in oversold zone, prices might rebound from the current level.
- In upcoming week, market is expected to trade with weakness.