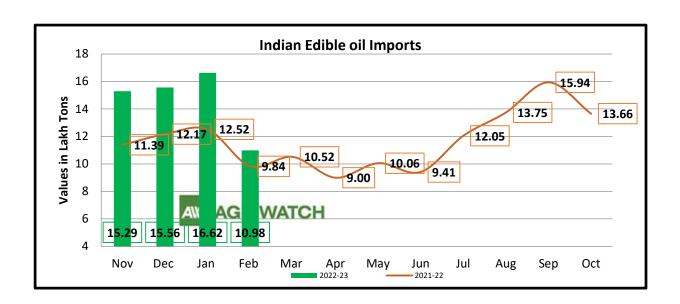

## **Edible Oil Imports**

According to Solvent Extractors Association (SEA), India's February edible oil imports jumped 11.68 percent yo-y to 10.98 lakh tons compared to 9.84 lakh tons in February 2022, primarily due to increased CPO imports. For the oil year 2022-23 (Nov 2022 -Feb 2023), imports of edible oil stood at 58.44 lakh tons compared to 45.91 lakh tons in corresponding period last oil year, up by 27 percent compared to corresponding period last oil year.