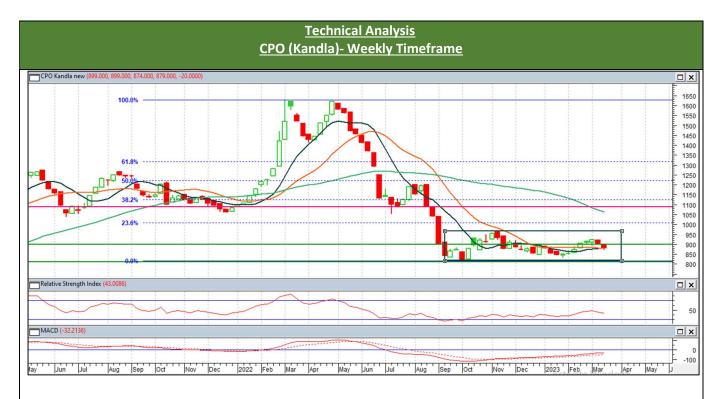

#### **Weekly Outlook**

Prices are likely to trade in the range of Rs 850-950/10 Kg. 980 level can be seen as immediate resistance, and 850-870 range can be seen as immediate support level.

- As can be seen in the above chart, market prices traded up for the past week.
- Prices are trading way below 9 and 18 DMA indicating towards weak sentiments.
- MACD line has crossed the signal line and is diverging from signal line with falling prices, indicating weak sentiments.
- RSI is rising in oversold zone, prices might rebound from the current level.
- In upcoming week, market is expected to trade sideways.