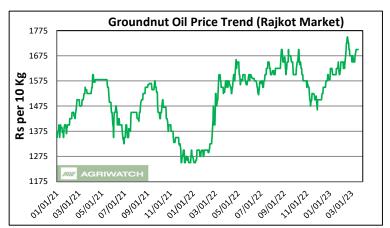

#### **Key Highlights**

- Groundnut (GN) oil market prices at Rajkot market traded up from Rs 1675 to Rs 1700/10 Kg.
- GN oil market witnessed upward momentum in prices following improved demand of GN Seed.
- GN oil export demand is slow; however, weak GN seed supply side has underpinned the oil prices.
- Stockist have aggressively stocked Groundnut (GN) seeds after the abolition of the stock limit on oilseeds and edible oils. If stocks are being held by a few traders, it will limit the fall in prices as GN seed production for MY 2022-23 is at lower side compared to last year due to lower acreage.
- Arrivals for the period of 11<sup>th</sup>- 17<sup>th</sup> March stood at 20,019.05 tonnes, almost at par with last week's arrival of 19,629.64 tonnes.
- As anticipated by AgriWatch, exports in February surpassed January exports as demand was good mainly from China. However, March's GN oil exports might lower down as export demand is slacking off from China.

<u>Price Outlook:</u> Groundnut oil (without GST) prices in Rajkot is likely to trade sideways in the range of Rs 1650-1750 per 10 Kg.