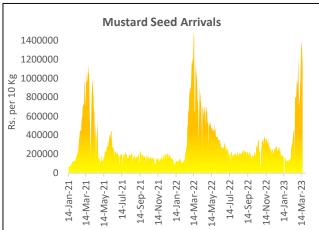

#### **Key Highlights**

- Mustard oil prices traded sideways at various markets for the week in review. Expeller oil prices at benchmark market Jaipur were up from Rs 1070 to Rs 1100/10Kg.
- Prices were under correction amid increased arrivals in the market. However, Government procurement of mustard seed supported the market.
- HAFED has released notification for the procurement of 20,000 MT in Haryana state, which stated 8% moisture and 39-40% oil content as few specifications.
- Prices are likely to rise marginally up as Govt procurement has commenced. However, prices are likely to remain rangebound as arrival pressure is high.

- The government has decided to purchase 1.5 million tonnes (MT) of mustard from farmers in Rajasthan, the largest producer of the oilseed in the country. This decision came after the mandi prices for mustard plummeted below the Minimum Support Price (MSP) of Rs 5,450/quintal, despite having remained well above the threshold for over two years.
- According to sources, the Rajasthan State Co-operative Marketing Federation (Rajfed) is anticipated to procure
  mustard at the Minimum Support Price (MSP) starting from April 1st through the price support scheme for
  oilseeds initiated by the Ministry of Agriculture. This procurement marks a resumption after a two-year hiatus.
  In the year 2020, Rajfed bought 0.34 MT of mustard, falling short of its intended target of 1 MT.

- However, mustard crop has been harvested in major mustard crop growing regions and were kept in field for drying.
- All India arrivals of mustard seeds touched 14 lakh bags and is currently low due to scattered rains.
- AgriWatch has anticipated 3-4% losses in yield in Rajasthan due to rising temperature in the recent past, and oil extraction rate of mustard to decline from the normal of 40%.