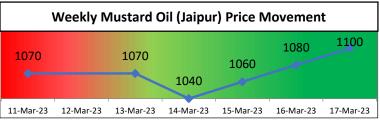

#### **Key Highlights**

- Mustard oil prices traded sideways at various markets for the week in review. Expeller oil prices at benchmark market Jaipur were up from Rs 1070 to Rs 1100/10Kg.
- Prices were under correction amid increased arrivals in the market. However, Government procurement of mustard seed supported the market.
- HAFED has released notification for the procurement of 20,000 MT in Haryana state, which stated 8% moisture and 39-40% oil content as few specifications.
- Prices are likely to rise marginally up as Govt procurement has commenced. However, prices are likely to remain rangebound as arrival pressure is high.