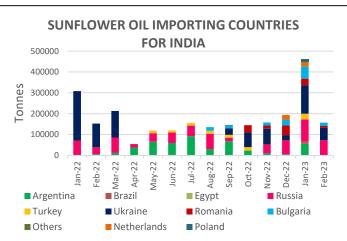

#### **Imports**

- Sunflower oil imports in February'23 stood at 1.52LT compared to 4.61 LT in previous month.
- Ukraine Sun oil prices are at discount over Russia's Sun oil prices. This is likely to underpin the higher export demand from Ukraine.

| FOB Price Black Sea                             | Ukraine's Prices (\$/MT) | Russia's Prices (\$/MT) | % Change (RUS/UA) |
|-------------------------------------------------|--------------------------|-------------------------|-------------------|
| Prices as on 17 <sup>th</sup> March for Mar/Apr | 1015                     | 1093                    | 7.68%             |
| Prices as on 17 <sup>th</sup> March for May/Jul | 1015                     | 1071.5                  | 5.57%             |

| FOB Price Black Sea                             | Ukraine's Prices (\$/MT) | Russia's Prices (\$/MT) | % Change (RUS/UA) |
|-------------------------------------------------|--------------------------|-------------------------|-------------------|
| Prices as on 10 <sup>th</sup> March for Mar/Apr | 1030                     | 1114.25                 | 8.18%             |
| Prices as on 10 <sup>th</sup> March for May/Jul | 1035                     | 1088.5                  | 5.17%             |