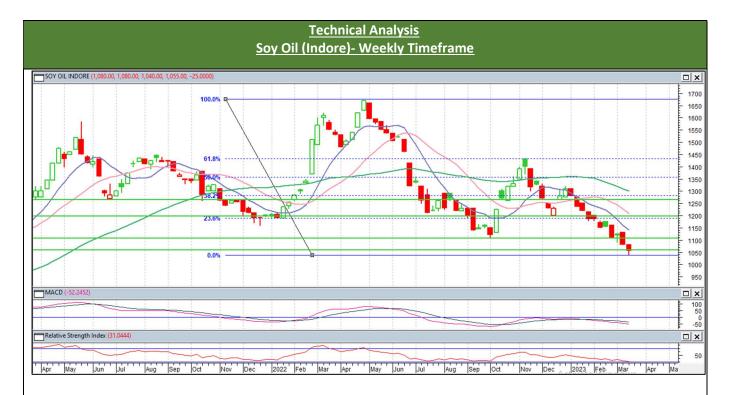

#### **Technical Commentary**

- Market prices trade down for the past week.
- Prices are trading way below 9 and 18 DMAs indicating towards weak sentiments.
- RSI is near oversold zone, prices might rebound from the current level.
- MACD has crossed the signal line from above, indicating towards bearish sentiments.
- The immediate support level is seen at 1030-1040 level and next immediate support level is seen at 980-1000 level.

#### **Weekly Outlook**

Prices are likely to trade with weak bias in the range of Rs 1000-1120/10 Kg.

- As can be seen in the above chart, market prices traded down in the past week. However, prices have been trading range-bound between the level of 815 to 960 since October 2022.
- Prices at par with 9DMA and 18DMA, showing them as immediate support levels.
- MACD line has crossed the signal line from below showing positive sentiments.
- RSI is above 40, however, falling in the neutral zone, indicating towards weak sentiments.
- In upcoming week, market is expected to trade sideways.