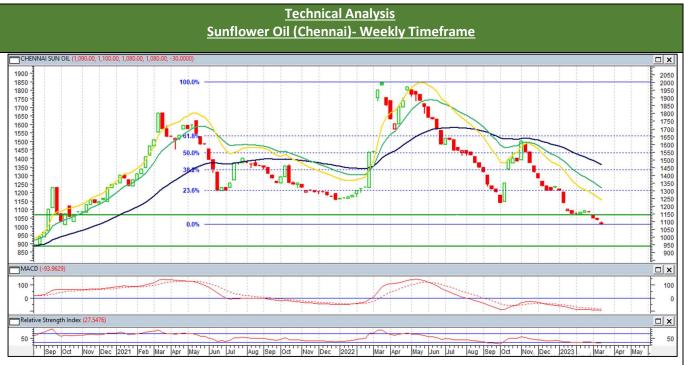

#### **Weekly Outlook**

Prices are likely to trade in the range of Rs 1000-1100/10 Kg.

1040-1050 level can be seen as immediate strong support level and next level is seen at 980-1000 range.

- As can be seen in the above chart, market prices opened at 1700 level, and traded steady.
- Price are below 9 and 18 DMA indicating towards weak sentiments.
- MACD line has crossed the signal line from below. However, MACD is moving steadily, indicating towards neutral sentiment in the trend.
- RSI is moving steadily in the neutral zone, indicating towards neutral sentiments.
- In upcoming week, market is expected to trade sideways.