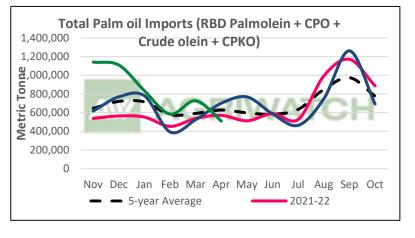

#### *Imports*

- Total Palm oil imports in April stood at 5.10 Lakh Ton (LT) compared to 7.28 LT in the previous month.
- Total Palm oil imports fell m-o-m, mainly due to the availability of competing oils at cheaper rates.
- As anticipated, imports in April dropped down due to excessive buildup of supply side.

• India's palm oil imports are anticipated to witness a downward trend, reaching their lowest level in the past 27 months. According to sources, traders have rejected palm oil shipments due to its rare premium over other edible oils like sunflower oil and soybean oil. The correction in prices of soft oils in recent months has resulted in a narrowing down of CPO's discount compared to competing oils, causing CPO to lose its price competitiveness. To regain their market share, Malaysia and Indonesia are projected to reduce the prices of CPO. Approximately 261,000 tonnes of palm oil have already been rejected across various ports in India, with an additional 150,000 tonnes expected to be rejected in the coming days.