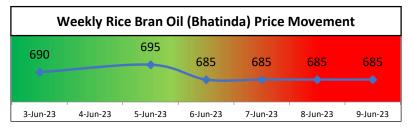

#### **Key Highlights**

- Rice bran oil (RB oil) prices marginally corrected downward at various markets.
- The benchmark Bhatinda market witnessed slight weak momentum in the prices.
- Availability of cheap oil mainly CPO and Sunflower oil is weighing on the rice bran oil's prices.
- However, most of the Rice bran processing mills are now closed for the season which is limiting the fall in prices.
- De-oiled rice bran cake (DORB)'s demand is good, which has lifted its prices.
- RBO's export demand has also weakened, however closing of processing mills has limited its fall in prices.

#### **Price Outlook**

Rice bran oil prices at benchmark Bhatinda market is likely to trade sideways. Prices are likely to trade in the range of Rs 670-750/10 Kg.