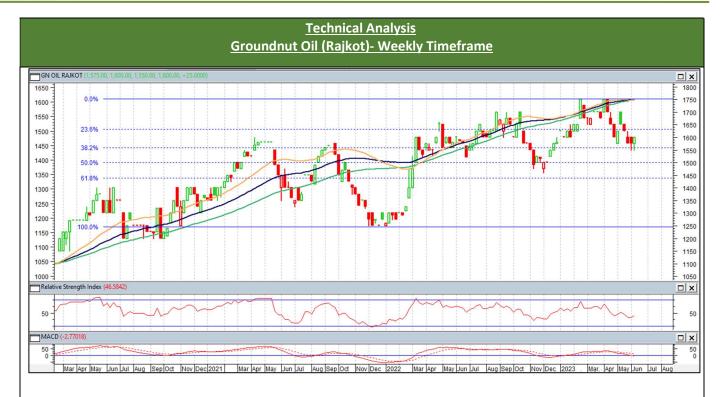

#### **Weekly Outlook**

Prices are likely to trade in the range of Rs 1550-1700/10 Kg.