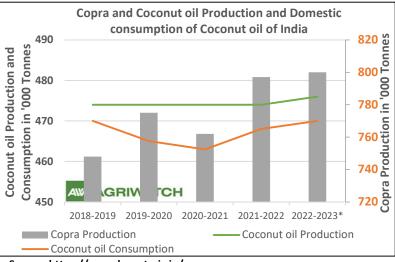

#### **Key Highlights**

- The Coconut oil prices witnessed weak to sideways momentum at benchmark Kangeyam market.
- Domestic demand is normal. However, higher supply side is capping the gains.
- It is evident from the chart named "Copra and Coconut oil Production and Domestic consumption of Coconut oil of India", that copra production has shot up significantly building up supplies. However, Coconut oil production has witnessed marginally rise in accordance with rise in domestic consumption.
- Industrial demand for coconut oil is good as prices have corrected sharply yo-y.
- Milling copra's average market prices in June fell to Rs 8300/qtl in Kochi and reached Rs 7650/qtl in Kangayam, below the MSP of Rs 10680/qtl. Thus, Coconut farmers are demanding increase in MSP of milling copra to RS150/Kg from Rs 106.8/Kg for milling copra and Rs 117.5Rs/Kg for ball copra and procurement at these prices.
- Kerala has procured 92.81 lakh kg of coconuts through KERAFED, for the current marketing year.