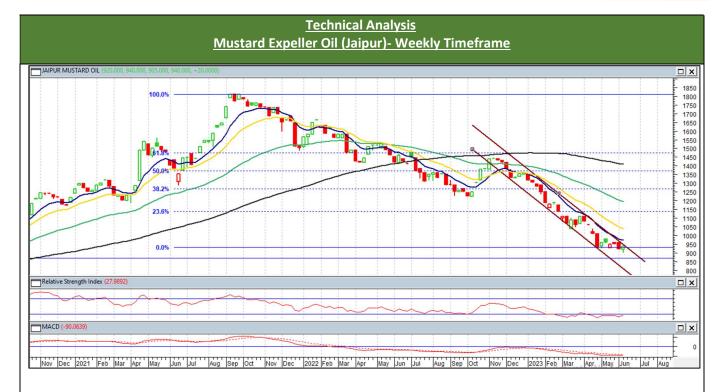

#### **Weekly Outlook**

Prices are likely to stay in the range of Rs 900-1030/10 Kg. 1100 level can be seen as immediate resistance. 870-900 level can be seen as immediate support level.

- As can be seen in the above chart, market prices closed with a red Candle for the past week.
- Prices have broken a yearly, strong support level at 1000, indicating bearish sentiments.
- MACD line have crossed the signal from above, indicating bearish sentiments.
- RSI is in the oversold zone, confirming weak buying strength in the markets..
- In upcoming week, market is expected to trade sideways with weak bias.