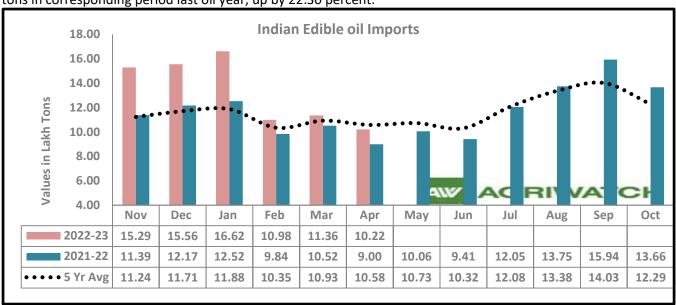

## **Edible Oil Imports**

According to Solvent Extractors Association (SEA), India's April edible oil imports jumped 13.51percent y-o-y to 10.22 lakh tons compared to 9.00 lakh tons in April 2022, primarily due to increased Sunflower oil imports. However, on monthly basis the edible oil imports fell by 10 percent compared to 11.35 lakh tons in March 2023. For the oil year 2022-23, imports of edible oil between Nov 2022 and Apr 2023 stood at 80.02 lakh tons compared to 65.43 lakh tons in corresponding period last oil year, up by 22.30 percent.