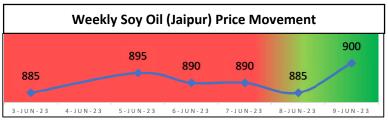

#### **Key Highlights**

- Soy oil prices at various markets witnessed upward momemtum. At the benchmark Indore market, prices rose from Rs 885 to Rs 900 per 10 Kg.
- Rising international CBOT Soy oil prices underpinned the domestic soy oil market as well.
- Domestic prices have witnessed sharp decline in prices since November'22 and it has reached the pre-covid level. Thus, the prices may trade sideways in the level of 850-900/10 Kg.
- Demand from buyers is also down in the falling market. Buyers are buying enough quantity for immediate business.