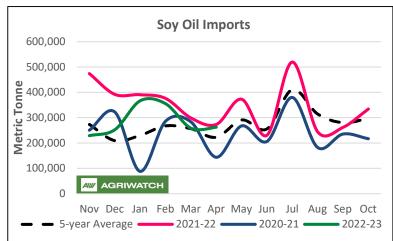

#### *Imports*

- Soy oil imports in April rose to 2.62 LT compared to 2.58 LT in the previous month and 2.73 LT in previous year, for the same month.
- As anticipated, Soy oil imports increased in April mainly due to its lower prices. Soy oil's premium over palm oil narrowed with sharp correction in prices resulted shift in demand from palm oil to soft oils like soy oil and sunflower oil.

- According to Sources, Soybean oil imports are expected to rise by 16% compared to last month, reaching 305,000 tonnes. The correction in prices of soft oils in recent months has resulted in a narrowing down of CPO's discount compared to competing oils, causing CPO to lose its price competitiveness, leading to increased imports of Soy oil.
- There is unlikely to be any change in policy with respect to soy oil imports, despite requests as food inflation remains high.