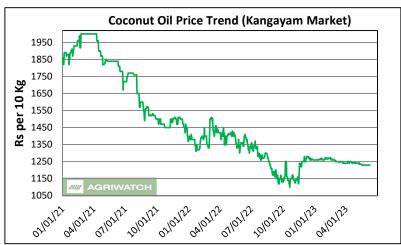

## **Coconut Oil Fundamental Review and Analysis-:**

#### **Key Highlights**

- The Coconut oil prices witnessed weak to sideways momentum at benchmark Kangeyam market.
- Domestic demand is normal. However, higher supply side is capping the gains.
- It is evident from the chart named "Copra and Coconut oil Production and Domestic consumption of Coconut oil of India", that copra production has shot up significantly building up supplies. However, Coconut oil production has witnessed marginally rise in accordance with rise in domestic consumption.
- Industrial demand for coconut oil is good as prices have corrected sharply yo-y.
- Milling copra's average market prices in June fell to Rs 8300/qtl in Kochi and reached Rs 7650/qtl in Kangayam, below the MSP of Rs 10680/qtl. Thus, Coconut farmers are demanding increase in MSP of milling copra to RS150/Kg from Rs 106.8/Kg for milling copra and Rs 117.5Rs/Kg for ball copra and procurement at these prices.
- Kerala has procured 92.81 lakh kg of coconuts through KERAFED, for the current marketing year.

• For the current marketing year, coconut oil exports demand is up due to India's low-price quotes.

<u>Price Outlook:</u> Coconut oil (without GST) in Kangeyam is likely to trade sideways in the range of Rs 1220-1280 per 10 Kg.