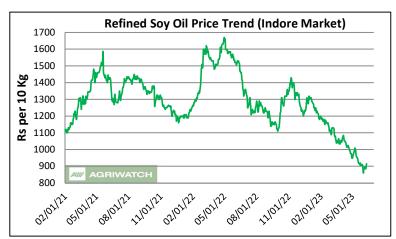

<u>Price Outlook:</u> We expect refined soy oil (without GST) at Indore to trade marginally up in the range of Rs 800-950 per 10 Kg in the near term.