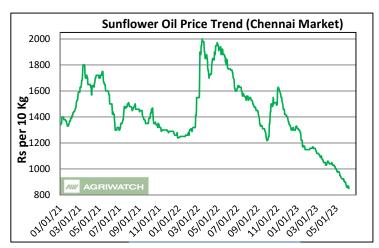

## Sunflower oil Fundamental Review and Analysis-:

## **Key Highlights**

- Sunflower oil prices witnessed sideways momentum at various markets. Prices at Benchmark market Chennai for Sun oil traded sideways in the range of Rs 850-870/10 Kg.
- Buyers' demand is slow as they are cautious in the falling market prices.

<u>Price Outlook:</u> Sunflower oil (without GST) in Chennai may trade sideways in the range of Rs 800-950 per 10 Kg as higher imports have built up higher stocks, weighing on prices.