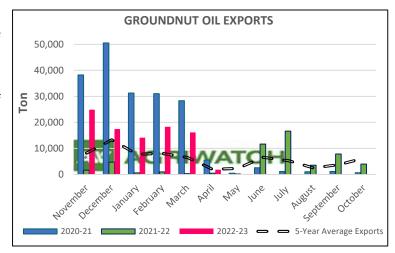

## **Exports**

- Exports in April witnessed sharp decline to 1,778.32 Tonnes compared to the export of 16,156.96 Tonnes in the previous month. However, on Y-o-Y comparison exports are up compared to the exports of 439.22 tonnes.
- Sudden drop in exports were witnessed mainly due to weak China's GN oil demand from India. According to sources, China's demand for GN oil from India has decreased due to the adulteration found in food-grade GN oil, resulting in halting of shipments in the destination ports.

• However, the issue has been resolved and China's demand for India's GN oil has picked up again. Thus, GN oil exports in May is likely to be higher as compared to April.

<u>Price Outlook:</u> Groundnut oil (without GST) prices in Rajkot is likely to trade sideways in the range of Rs 1550-1700 per 10 Kg.