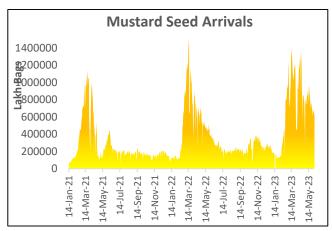

#### **Key Highlights**

- Mustard oil prices witnessed sideways momentum at various markets for the week in review. Expeller oil prices at benchmark market Jaipur traded rangebound in the level of Rs 905 to Rs 920/ 10Kg.
- Prices rose at end of the week following upward momentum in rival palm and soy oil.
- However, Buyers are cautious and are buying quantities based on immediate needs, in the falling market.
- Arrivals during the period of 2<sup>nd</sup> -9<sup>th</sup> June stood at 41.50 lakh bags compared to the arrivals of 37.00 lakh bags last week.
- During the week under review, mustard seed weekly average net crush margin is in disparity and stood at Rs -2181.83 per quintal from the previous weekly average of Rs -1690.67 per 10 Kg.
- Weekly Mustard Oil (Jaipur) Price Movement