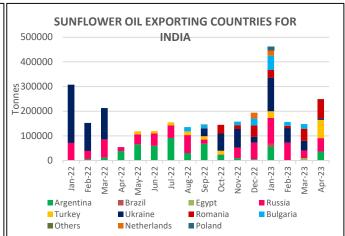

## Sunflower oil Fundamental Review and Analysis-:

## **Key Highlights**

- Sunflower oil prices witnessed sideways momentum at various markets. Prices at Benchmark market Chennai for Sun oil traded sideways in the range of Rs 850-870/10 Kg.
- Buyers' demand is slow as they are cautious in the falling market prices.

•

- Delayed shipments due to Russian inspection in the Black Sea shipments will impact the delivery to the destined country which may impact the demand from the importing countries for Ukrainian agro-commodities.
- The uncertainty in Black Sea Grain deal beyond July has also led to higher Sunflower seed's crushing and higher Sunflower seed, oil and meal's exports, leading to sharp correction in sunflower complex.

- India's demand from Ukraine is impacted due to the delay in deliveries from Ukraine due to the queue of ships at the Black Sea ports. Hence, India's import demand has shifted to Romania and Turkey.
- Russia has also eliminated the export duty on sunflower oil in June, down from 1,122.2 rubles per tonne in May to Zero. This marks the first time the duty will be reduced to zero since February of this year. Simultaneously, the export duty on sunflower meal will experience a significant decrease of 24%, falling to 5,011.8 rubles per tonne in June from 6,577.7 rubles per tonne in May. This reduction in duty is the first since December 2022. This has further pushed down the international price of sunflower oil.

#### *Imports*

Sunflower oil imports in April'23 stood at 2.49 LT compared to 1.48 LT in previous month.

- Imports of sunflower oil are anticipated to increase significantly by 28% compared to the previous month, amounting to 319,000 tonnes. The correction in prices of soft oils in recent months has resulted in a narrowing down of CPO's discount compared to competing oils, causing CPO to lose its price competitiveness, leading to increased imports of Soy oil.
- Imports rose in April as Sunflower oil prices have declined sharply lowering the margin between Sun oil prices and Palm oil prices.
- Ukraine Sun oil prices are at discount over Russia's Sun oil prices.