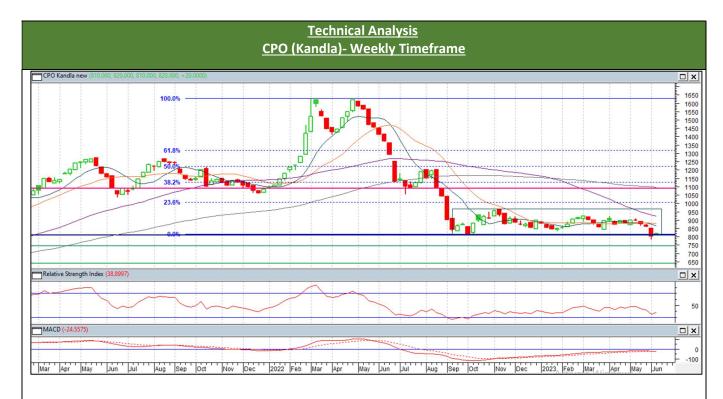

## **Weekly Outlook**

Prices are likely to stay in the range of Rs 750-900/10 Kg.

- As can be seen in the above chart, market prices closed with a 'Green Candle' for the past week.
- Prices are within the levels of the falling channel. However, prices are near the upper band of the channel. If prices go above the upper band of the falling channel, reversal in the trend could be witnessed.
- Prices are way below 9 and 18 DMA indicating weak sentiments.
- MACD line is below the signal line, also indicating weak sentiments.
- RSI is near oversold zone, confirming weak buying strength in the market.
- In upcoming week, market is expected trade sideways with weak bias.