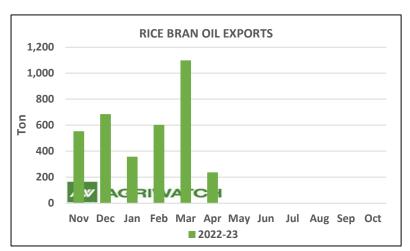

#### **Exports**

- Rice bran oil exports in April'23 stood at 236.80 ton compared to 1,098.84 ton in previous month, down by 78%.
- Rice bran oil export destination from India is majorly USA followed by Netherlands and Bhutan.
- In April, the USA's RB oil demand from India represented 22% of India's total RBO exports.