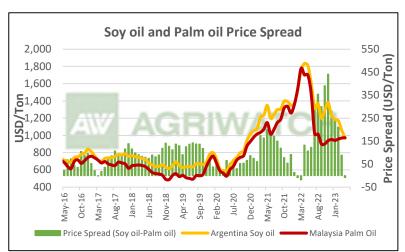

lower prices and amid an anticipated improvement in consumption following relaxation of Covid restrictions.

 The chart titled "Soy Oil and Palm Oil Price Spread" clearly shows a declining price spread between soy oil and palm oil since November 2022, primarily due to ample global supply of soy oil. However, it can be seen the prices of both palm and soy oil are coming to pre-covid levels.