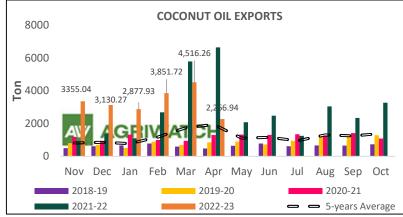

## **Exports**

- Export demand in March came mainly from UAE making 28.88% of total exports, followed by Kuwait (18.18%) and Oman (7.77%)
- Coconut oil exports scenario- India exported 2266.94 ton of Coconut oil in April 2023 lower compared to 4516.26 ton export in March February 2023, and lower compared to 6647.57-ton last year.

• For the current marketing year, coconut oil exports demand is up due to India's low-price quotes.

<u>Price Outlook:</u> Coconut oil (without GST) in Kangeyam is likely to trade sideways in the range of Rs 1220-1280 per 10 Kg.