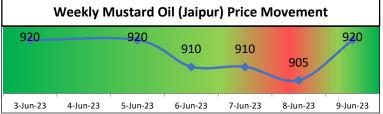

#### **Key Highlights**

- Mustard oil prices witnessed sideways momentum at various markets for the week in review. Expeller oil prices at benchmark market Jaipur traded rangebound in the level of Rs 905 to Rs 920/ 10Kg.
- Prices rose at end of the week following upward momentum in rival palm and soy oil.
- However, Buyers are cautious and are buying quantities based on immediate needs, in the falling market.
- Arrivals during the period of 2<sup>nd</sup> -9<sup>th</sup> June stood at 41.50 lakh bags compared to the arrivals of 37.00 lakh bags last week.
- During the week under review, mustard seed weekly average net crush margin is in disparity and stood at Rs -2181.83 per quintal from the previous weekly average of Rs -1690.67 per 10 Kg.
- Weekly Mustard Oil (Jaipur) Price Movement

  920
  920
  920
  920

Mustard Oil Price Trend (Jaipur Expeller)

• Huge disparity in Mustard seed crushing has rendered most of the expeller plants shut and only Kacchi Ghani plants are operational.

1700