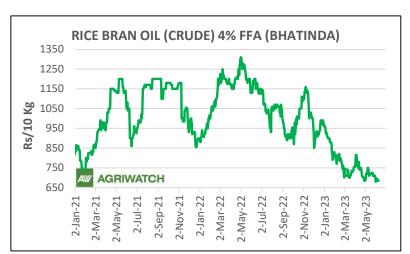

#### **Key Highlights**

- Rice bran oil (RB oil) prices marginally corrected downward at various markets.
- The benchmark Bhatinda market witnessed slight weak momentum in the prices.
- Availability of cheap oil mainly CPO and Sunflower oil is weighing on the rice bran oil's prices.
- However, most of the Rice bran processing mills are now closed for the season which is limiting the fall in prices.
- De-oiled rice bran cake (DORB)'s demand is good, which has lifted its prices.
- RBO's export demand has also weakened, however closing of processing mills has limited its fall in prices.

#### **Price Outlook**

Rice bran oil prices at benchmark Bhatinda market is likely to trade sideways. Prices are likely to trade in the range of Rs 670-750/10 Kg.