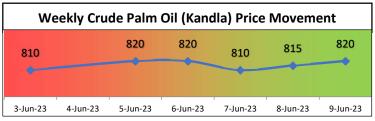

#### Key Highlights

- Crude palm oil (CPO) witnessed slight correction in prices during the previous week at various markets. Prices in the benchmark market Kandla rose from Rs 810 to Rs 820/10 Kg.
- International palm oil market traded up as China's buying improved following lower prices and amid an anticipated improvement in consumption.
- However, increasing palm oil production in Indonesia and Malaysia is likely to weigh on prices.
- Higher supply side in ports and pipelines due to higher imports witnessed in prior months is likely to continue keep prices low. Demand is also slow as buyers are cautious in the falling market.

| Edible Oils                 | <u>Latest Price</u> | <u>Week Ago</u> | <u>Month Ago</u> |  |
|-----------------------------|---------------------|-----------------|------------------|--|
|                             | <u>9-Jun-23</u>     | <u>3-Jun-23</u> | <u>11-May-23</u> |  |
| Ref Soy oil Kandla          | 900                 | 890             | 885              |  |
| Crude Palm Oil Kandla       | 820                 | 810             | 810              |  |
| Mustard Expeller oil Jaipur | 920                 | 910             | 920              |  |
| Groundnut Oil Rajkot        | 1600                | 1600            | 1575             |  |
| Ref Sunflower Oil Chennai   | 860                 | 870             | 860              |  |