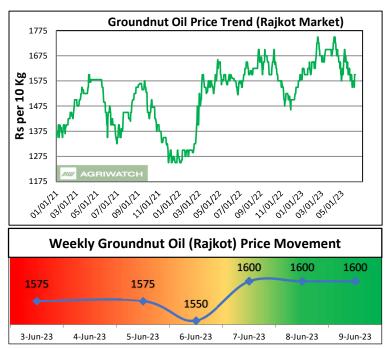

## Groundnut oil Fundamental Review and Analysis-:

#### **Key Highlights**

- Groundnut (GN) oil witnessed upward momentum in prices at various markets.
   Prices at bench mark Rajkot market rose from Rs 1575 to Rs 1600/10 Kg.
- Domestic GN oil demand is weak as it has high premium over the competing oils.
- However, low production for the current marketing year is limiting the fall in prices.
- Buyer's demand is weak and exports demand has also slowed down, weighing on GN oil prices.
- Seeds exports are down as more seeds are being diverted for sowing purpose. AgriWatch anticipates increased acreage for Kharif 2023, based on the improved GN seed's demand.
- Increased in demand for kharif sowing-2023-
  - 24, underpinned the seeds prices witch positively impacted oil prices as well.

| Edible Oils                 | <u>Latest Price</u> | <u>Week Ago</u> | <u>Month Ago</u> |  |
|-----------------------------|---------------------|-----------------|------------------|--|
|                             | <u>9-Jun-23</u>     | <u>3-Jun-23</u> | <u>11-May-23</u> |  |
| Ref Soy oil Kandla          | 900                 | 890             | 885              |  |
| Crude Palm Oil Kandla       | 820                 | 810             | 810              |  |
| Mustard Expeller oil Jaipur | 920                 | 910             | 920              |  |
| Groundnut Oil Rajkot        | 1600                | 1600            | 1575             |  |
| Ref Sunflower Oil Chennai   | 860                 | 870             | 860              |  |

 Arrivals for the period of 3<sup>rd</sup> – 9<sup>th</sup> June stood at 22,418.17 ton, higher compared to last week's arrival of 16,803.07 ton.