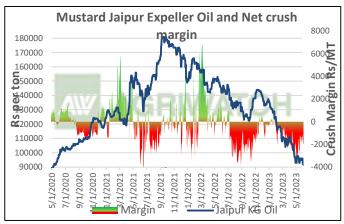

#### **Key Highlights**

- Mustard oil prices witnessed sideways momentum at various markets for the week in review. Expeller oil prices at benchmark market Jaipur traded rangebound in the level of Rs 905 to Rs 920/ 10Kg.
- Prices rose at end of the week following upward momentum in rival palm and soy oil.
- However, Buyers are cautious and are buying quantities based on immediate needs, in the falling market.
- Arrivals during the period of 2<sup>nd</sup> -9<sup>th</sup> June stood at 41.50 lakh bags compared to the arrivals of 37.00 lakh bags last week.
- During the week under review, mustard seed weekly average net crush margin is in disparity and stood at Rs -2181.83 per quintal from the previous weekly average of Rs -1690.67 per 10 Kg.
- Weekly Mustard Oil (Jaipur) Price Movement