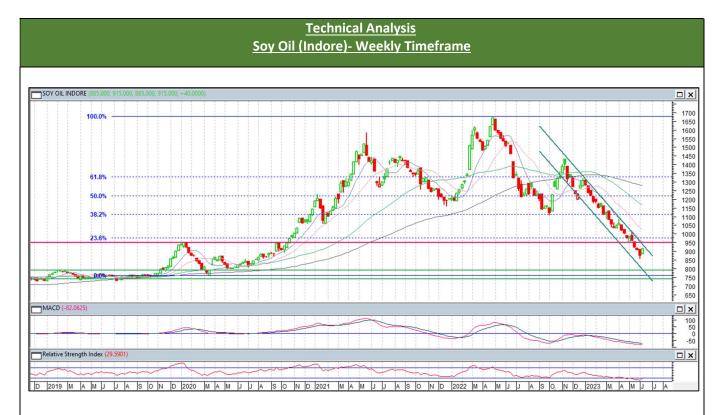

#### **Technical Commentary**

- Market prices closed with a green candle for the past week. Prices are within the falling channel.
- Prices are way below 9 and 18 DMAs indicating weak sentiments.
- RSI is in oversold zone, confirming weak sentiments.
- MACD is moving below signal line, indicating towards weak sentiments.
- The immediate support level is seen at 850-870 level.

#### **Weekly Outlook**

Prices are well within the levels of the falling channel. Prices are likely to stay within the range of Rs 850-950/10 Kg.

- As can be seen in the above chart, market prices went up during the past week. However, prices are rangebound since Nov'22
- Prices closed below 9DMA and 18DMA, indicating towards weak sentiments.
- 915-930 level is strong resistance zone. If prices break above the level of 915-930 level, it might touch the upper level of long-time trading zone of 815-960 level.
- MACD line and signal line have converged, indicating neutral sentiments.
- RSI is rising in the neutral zone, indicating towards improvement in buying.
- In upcoming week, market prices are expected to witness sideways momentum..