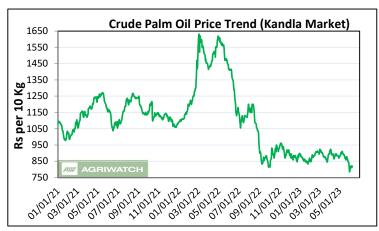

#### Key Highlights

- Crude palm oil (CPO) witnessed slight correction in prices during the previous week at various markets. Prices in the benchmark market Kandla rose from Rs 810 to Rs 820/10 Kg.
- International palm oil market traded up as China's buying improved following lower prices and amid an anticipated improvement in consumption.
- However, increasing palm oil production in Indonesia and Malaysia is likely to weigh on prices.
- Higher supply side in ports and pipelines due to higher imports witnessed in prior months is likely to continue keep prices low. Demand is also slow as buyers are cautious in the falling market.

**Price Outlook:** We expect CPO Kandla 5 percent (without GST) to stay in the range of Rs 750-900 per 10 Kg in the near term.

## **Weekly Outlook**

Prices are likely to stay in the range of Rs 750-900/10 Kg.

- As can be seen in the above chart, market prices closed with a 'Green Candle' for the past week.
- Prices are within the levels of the falling channel. However, prices are near the upper band of the channel. If prices go above the upper band of the falling channel, reversal in the trend could be witnessed.
- Prices are way below 9 and 18 DMA indicating weak sentiments.
- MACD line is below the signal line, also indicating weak sentiments.
- RSI is near oversold zone, confirming weak buying strength in the market.
- In upcoming week, market is expected trade sideways with weak bias.