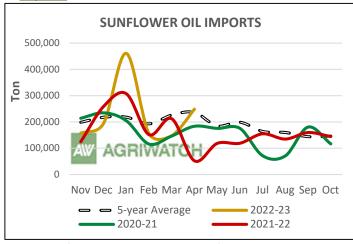

#### *Imports*

Sunflower oil imports in April'23 stood at 2.49 LT compared to 1.48 LT in previous month.

- Imports of sunflower oil are anticipated to increase significantly by 28% compared to the previous month, amounting to 319,000 tonnes. The correction in prices of soft oils in recent months has resulted in a narrowing down of CPO's discount compared to competing oils, causing CPO to lose its price competitiveness, leading to increased imports of Soy oil.
- Imports rose in April as Sunflower oil prices have declined sharply lowering the margin between Sun oil prices and Palm oil prices.
- Ukraine Sun oil prices are at discount over Russia's Sun oil prices.