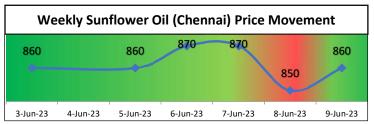

## **Key Highlights**

- Sunflower oil prices witnessed sideways momentum at various markets. Prices at Benchmark market Chennai for Sun oil traded sideways in the range of Rs 850-870/10 Kg.
- Buyers' demand is slow as they are cautious in the falling market prices.

| Edible Oils                 | <u>Latest Price</u> | <u>Week Ago</u> | <u>Month Ago</u> |  |
|-----------------------------|---------------------|-----------------|------------------|--|
|                             | <u>9-Jun-23</u>     | <u>3-Jun-23</u> | <u>11-May-23</u> |  |
| Ref Soy oil Kandla          | 900                 | 890             | 885              |  |
| Crude Palm Oil Kandla       | 820                 | 810             | 810              |  |
| Mustard Expeller oil Jaipur | 920                 | 910             | 920              |  |
| Groundnut Oil Rajkot        | 1600                | 1600            | 1575             |  |
| Ref Sunflower Oil Chennai   | 860                 | 870             | 860              |  |