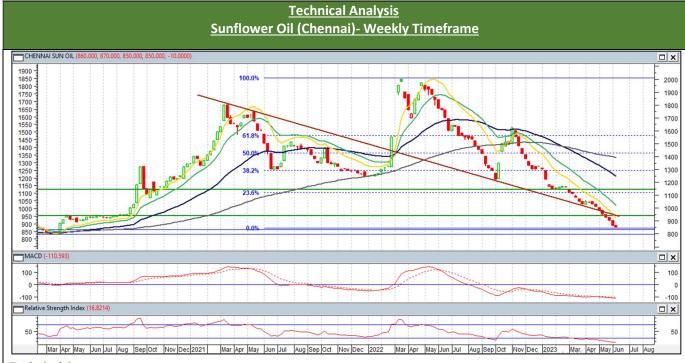

## **Weekly Outlook**

Prices are likely to be in the range of Rs 800-950/10 Kg. 820-850 level can be seen as immediate strong support level.

- As can be seen in the above chart, market prices witnessed upward momentum during the past week.
- MACD line has crossed the signal from above, indicating bearish sentiments.
- RSI is moving up in the neutral zone, indicating positive sentiments.
- In upcoming week, market prices are expected to stay sideways.