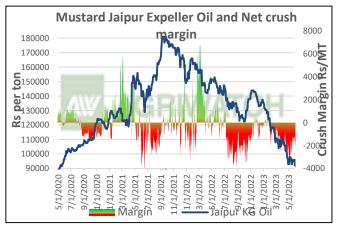

• During the week under review, mustard seed weekly average net crush margin is still in disparity. Crush margin stood at Rs -2129.50 per quintal from the previous weekly average of Rs -2109.83 per 10 Kg, mainly due to

weakness in mustard meal.

| Weekly Mustard complex price movement |                                    |                                   |                                   |  |  |
|---------------------------------------|------------------------------------|-----------------------------------|-----------------------------------|--|--|
| Period                                | Mustard seed weekly average prices | Mustard DOC weekly average prices | Mustard Oil weekly average prices |  |  |
| 1 July -7 July                        | 55833                              | 25808                             | 103167                            |  |  |
| 24 June -30 June                      | 54458                              | 25825                             | 99667                             |  |  |
| % change                              | 2.52%                              | -0.06%                            | 3.51%                             |  |  |