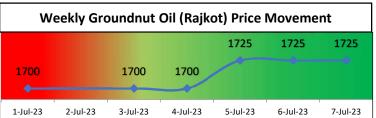

#### **Key Highlights**

- Groundnut (GN) oil experienced upward momentum in prices across various markets during the past week.
- Prices at the benchmark Rajkot market rose from Rs 1700 to Rs 1725/10 Kg for the week.
- High premium of GN oil over competing oils' along with low supply side have rendered a sideways momentum in GN oil prices since 2<sup>nd</sup> fortnight of June.
- OSIO1/22 01/01/22 09/01/22 5/05/01/22 1/21/01/22/01/22/01/22/01/22/01/22 Limited availability of high-quality groundnut oil, mainly in Gujarat, has resulted in recent price increases. Conversely, there is an abundant supply of groundnut oil from Uttar Pradesh, albeit with slightly lower quality compared to Gujarat's.

1775

1675

**Rs ber 10 Kg** 1575 1475 1375

1275

1175

GN oil's low supply stock due to low GN seed production for the marketing year 2022-23 has been preventing prices from falling below Rs 1550/10 Kg.

Exports of seeds have declined due to a higher allocation of seeds for sowing purposes. AgriWatch predicts a rise in acreage for Kharif 2023, driven by the increased demand for improved groundnut seeds.

<u>Price Outlook:</u> Groundnut oil (without GST) prices in Rajkot is likely to trade sideways with weak bias in the range of Rs 1575-1725 per 10 Kg.