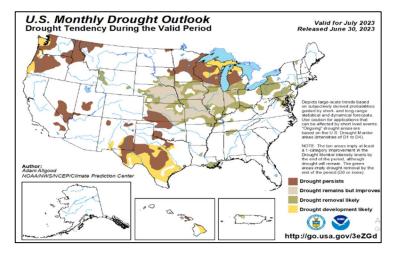

• However, despite the expectation of rainfall in the near future, the drought in the major soybean growing region has already impacted the crop since June. The below picture shows the drought outlook in July.