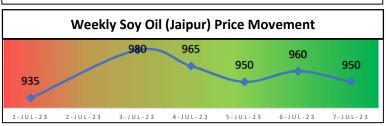

#### **Key Highlights**

- Soy oil witnessed rise in prices at various markets. At the benchmark Indore market, prices rose by 1.60 % from Rs 935 to Rs 950 per 10 Kg.
- International soy oil prices are directly impacting the domestic soy oil market.
- Demand from traders is slow as they are cautious and buying quantities as per immediate needs for the business.
- Market witnessed slight correction in midweek as US's crop condition marginally improved with reception of rainfall.

sunflower oil in the market.

| <u>Edible Oils</u>          | <u>Latest Price</u> | <u>Week Ago</u> | <u>Month Ago</u> |
|-----------------------------|---------------------|-----------------|------------------|
|                             | <u>8-Jul-23</u>     | <u>1-Jul-23</u> | <u>7-Jun-23</u>  |
| Ref Soy oil Kandla          | 950                 | 935             | 890              |
| Crude Palm Oil Kandla       | 832                 | 840             | 810              |
| Mustard Expeller oil Jaipur | 1015                | 1060            | 910              |
| Groundnut Oil Rajkot        | 1725                | 1700            | 1600             |
| Ref Sunflower Oil Chennai   | 935                 | 925             | 870              |