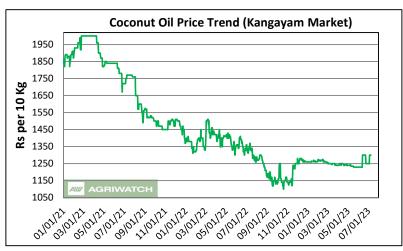

## **Coconut Oil Fundamental Review and Analysis-:**

#### **Key Highlights**

- The prices of coconut oil at the benchmark Kangeyam market have shown an upward trend.
- The price movement of coconut oil is aligned with that of other oils, leading to an increase in coconut oil prices.
- There is a strong industrial demand for coconut oil due to significant year-onyear price corrections.
- Observing the chart titled "Copra and Coconut oil Production and Domestic consumption of Coconut oil of India," it is evident that copra production has substantially increased, resulting in higher supplies. However, coconut oil production has only experienced a slight rise in line with the growth in domestic consumption, which is limiting the upward movement in coconut oil prices.

<u>Price Outlook:</u> Coconut oil (without GST) prices in Kangeyam is likely to trade sideways in the range of Rs 1230-1270 per 10 Kg.

Source: https://cacp.dacnet.nic.in/