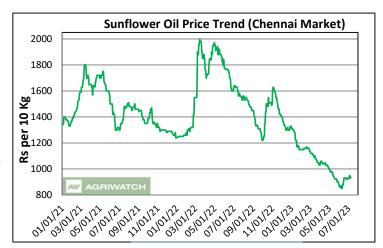

## **Sunflower oil Fundamental Review and Analysis-:**

## **Key Highlights**

- Sunflower oil prices marginal upward momentum at various markets. Prices at Benchmark market Chennai for Sun oil closed slightly higher by 1.08% from Rs 925 to Rs 935/10 Kg.
- The demand for sunflower oil from buyers is weak. However, the rise in prices of competing oils has also affected the prices of sunflower oil.
- Prices have remained steady due to the uncertainty surrounding the Black Sea Grain deal beyond 17 July 2023.
- Russia has maintained a zero export duty on sunflower oil for July, which is expected to attract more import demand compared to Ukraine.
- Following Russia's decision to eliminate the 1-Jul-23 2-Jul-23 3-Jul-23 4-Jul-23 export duty on sunflower oil from June onwards, Ukraine's sunflower oil prices have gained a premium over Russia's prices.

<u>Price Outlook:</u> Sunflower oil (without GST) prices in Chennai may trade sideways in the range of Rs 900-1050 per 10 Kg as higher imports have built up higher stocks, weighing on prices.

**Groundnut Oil Price Trend (Rajkot Market)** 