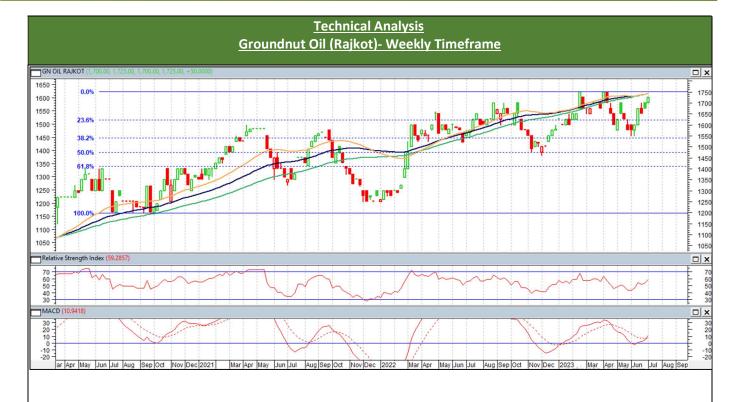

#### **Key Highlights**

- Groundnut (GN) oil experienced upward momentum in prices across various markets during the past week.
- Prices at the benchmark Rajkot market rose from Rs 1700 to Rs 1725/10 Kg for the week.
- High premium of GN oil over competing oils' along with low supply side have rendered a sideways momentum in GN oil prices since 2<sup>nd</sup> fortnight of June.
- OSIO1/22 01/01/22 09/01/22 5/05/01/22 1/21/01/22/01/22/01/22/01/22/01/22 Limited availability of high-quality groundnut oil, mainly in Gujarat, has resulted in recent price increases. Conversely, there is an abundant supply of groundnut oil from Uttar Pradesh, albeit with slightly lower quality compared to Gujarat's.

1775

1675

**Rs ber 10 Kg** 1575 1475 1375

1275

1175

GN oil's low supply stock due to low GN seed production for the marketing year 2022-23 has been preventing prices from falling below Rs 1550/10 Kg.

Exports of seeds have declined due to a higher allocation of seeds for sowing purposes. AgriWatch predicts a rise in acreage for Kharif 2023, driven by the increased demand for improved groundnut seeds.

<u>Price Outlook:</u> Groundnut oil (without GST) prices in Rajkot is likely to trade sideways with weak bias in the range of Rs 1575-1725 per 10 Kg.

## **Weekly Outlook**

Prices are likely to trade in the range of Rs 1650-1750/10 Kg.