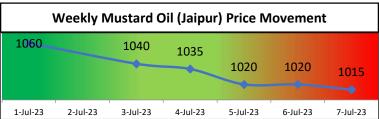

#### **Key Highlights**

- Mustard oil prices witnessed weakness at various markets for the past week in review.
   Expeller oil prices at benchmark market Jaipur fell by 4.23% from Rs 1060 to Rs 1015/10Kg.
- Prices fell following weakness in the competing oils, mainly palm and soy oil in the week's end.
- Traders are buying quantities based on immediate needs.
- Arrivals during the period of 1<sup>st</sup> -7<sup>th</sup> July stood at 30 lakh bags compared to the arrivals of 28.90 lakh bags last week.
- Rising prices of oil in the previous weeks have led to improvement in seed's demand, which uplifted its prices.

**Price Outlook:** Rapeseed Expeller oil (without GST) prices in Jaipur may witness upward movement in the range of Rs 970-1070 per 10 Kg.