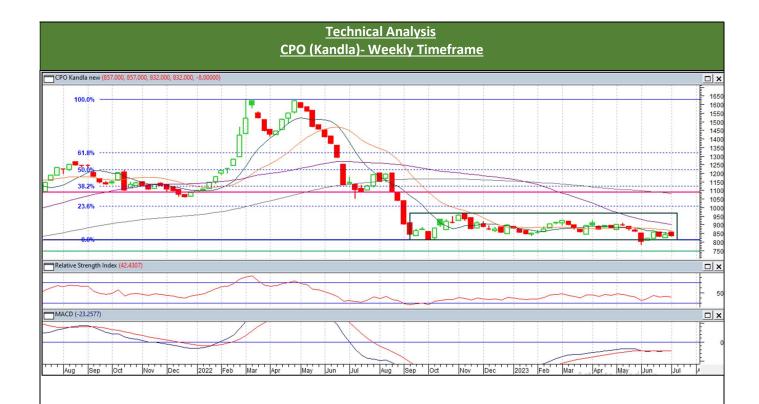

#### Key Highlights

- Crude palm oil (CPO) prices rose during the previous week at various markets. Prices in the benchmark market Kandla fell marginally by 0.95% from Rs 840 to Rs 832/10 Kg.
- The main reason behind the upward movement in domestic palm oil prices is primarily the influence of increasing international palm oil prices.
- Price fell marginally in the bench mark Kandla market amid weak demand from the traders and following day to day weakness in international palm oil market.
- India's demand of palm oil imports is affected by availability of Sun oil at competitive rates

**Price Outlook:** We expect CPO Kandla 5 percent (without GST) to stay in the range of Rs 820-930 per 10 Kg in the near term.

#### **Technical Commentary**

- Market prices closed with a red candle for the past week.
- Prices have closed above 9 DMA indicating towards positive sentiments.
- RSI oscillator made a higher low with falling prices, confirming a bullish RSI divergence, indicating towards trend reversal.
- MACD line has cut signal line from below and is diverging, indicating towards positive sentiments.
- The immediate support level is seen at 870-900 level.