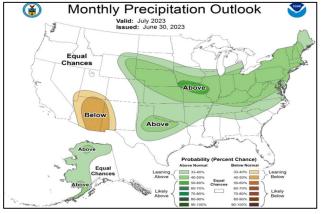

• However, despite the expectation of rainfall in the near future, the drought in the major soybean growing region has already impacted the crop since June. The below picture shows the drought outlook in July.