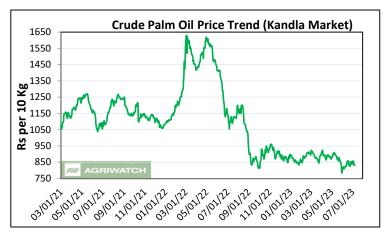

#### Key Highlights

- Crude palm oil (CPO) prices rose during the previous week at various markets. Prices in the benchmark market Kandla fell marginally by 0.95% from Rs 840 to Rs 832/10 Kg.
- The main reason behind the upward movement in domestic palm oil prices is primarily the influence of increasing international palm oil prices.
- Price fell marginally in the bench mark Kandla market amid weak demand from the traders and following day to day weakness in international palm oil market.
- India's demand of palm oil imports is affected by availability of Sun oil at competitive rates

**Price Outlook:** We expect CPO Kandla 5 percent (without GST) to stay in the range of Rs 820-930 per 10 Kg in the near term.