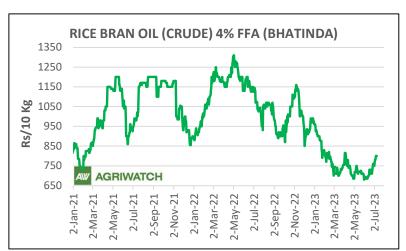

#### **Key Highlights**

- Rice bran oil (RB oil) prices have experienced an upward trend in various markets.
- In the benchmark Bhatinda market, crude rice bran oil prices increased by 5.78%, rising from Rs 750 to Rs 800 per 10kg.
- The price of rice bran oil is influenced by fluctuations in competing oil prices, and it will continue to track the overall oil complex as its own processing plants are currently closed for the season.
- With the price increase, there has been a slight improvement in the demand for rice bran oil.
- prices has decreased, particularly in comparison to soy oil and other competing oils.