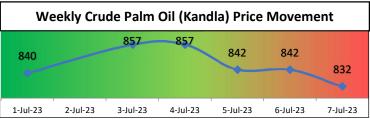

#### Key Highlights

- Crude palm oil (CPO) prices rose during the previous week at various markets. Prices in the benchmark market Kandla fell marginally by 0.95% from Rs 840 to Rs 832/10 Kg.
- The main reason behind the upward movement in domestic palm oil prices is primarily the influence of increasing international palm oil prices.
- Price fell marginally in the bench mark Kandla market amid weak demand from the traders and following day to day weakness in international palm oil market.
- India's demand of palm oil imports is affected by availability of Sun oil at competitive rates

**Price Outlook:** We expect CPO Kandla 5 percent (without GST) to stay in the range of Rs 820-930 per 10 Kg in the near term.