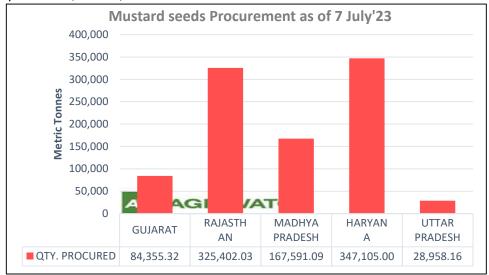

• As of 7th July, 2023, NAFED's total procurement stands at 10,19,844.75 metric tonnes (MT), which holds a cumulative value of Rs. 5,58.15 Crores. The breakdown of the procurement reveals that NAFED has sourced 84,355.32 MT from Gujarat, 3,47,105.00 MT from Haryana, 3,91,508.23 MT from Rajasthan, 1,67,591.09 MT from Madhya Pradesh, and 28,958.16 MT from Uttar Pradesh.

• The government had set a mustard seed procurement target of 27 LT, from which 10.19 LT of seed has been procured from various states. Meanwhile, the procurement target from Rajasthan was set at 15 LT, from which 3.92 LT of seeds have been procured, amounting to 26.10%.