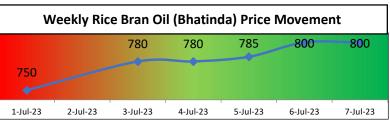

#### **Key Highlights**

- Rice bran oil (RB oil) prices have experienced an upward trend in various markets.
- In the benchmark Bhatinda market, crude rice bran oil prices increased by 5.78%, rising from Rs 750 to Rs 800 per 10kg.
- The price of rice bran oil is influenced by fluctuations in competing oil prices, and it will continue to track the overall oil complex as its own processing plants are currently closed for the season.
- With the price increase, there has been a slight improvement in the demand for rice bran oil.
- prices has decreased, particularly in comparison to soy oil and other competing oils.