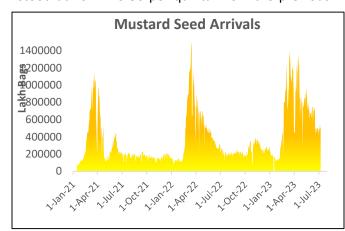

#### **Key Highlights**

- Mustard oil prices witnessed weakness at various markets for the past week in review.
   Expeller oil prices at benchmark market Jaipur fell by 4.23% from Rs 1060 to Rs 1015/10Kg.
- Prices fell following weakness in the competing oils, mainly palm and soy oil in the week's end.
- Traders are buying quantities based on immediate needs.
- Arrivals during the period of 1<sup>st</sup> -7<sup>th</sup> July stood at 30 lakh bags compared to the arrivals of 28.90 lakh bags last week.
- Rising prices of oil in the previous weeks have led to improvement in seed's demand, which uplifted its prices.