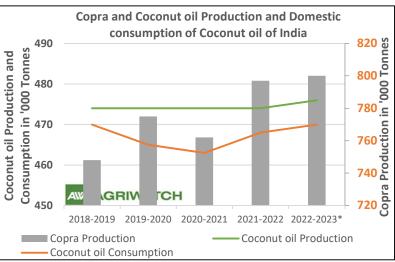

#### **Key Highlights**

- The prices of coconut oil at the benchmark Kangeyam market have shown an upward trend.
- The price movement of coconut oil is aligned with that of other oils, leading to an increase in coconut oil prices.
- There is a strong industrial demand for coconut oil due to significant year-onyear price corrections.
- Observing the chart titled "Copra and Coconut oil Production and Domestic consumption of Coconut oil of India," it is evident that copra production has substantially increased, resulting in higher supplies. However, coconut oil production has only experienced a slight rise in line with the growth in domestic consumption, which is limiting the upward movement in coconut oil prices.