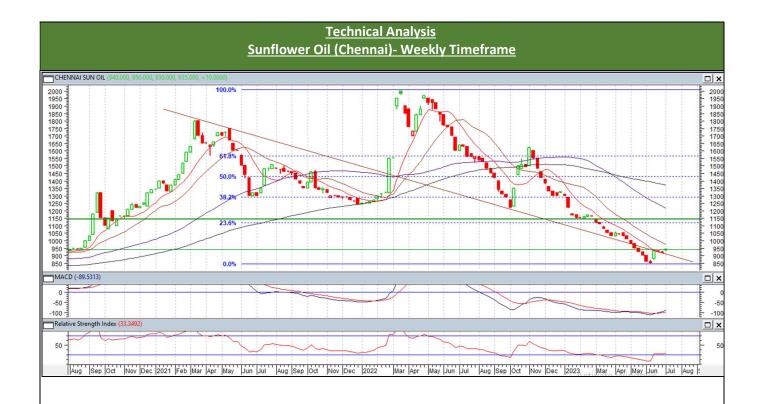

## **Key Highlights**

- Sunflower oil prices marginal upward momentum at various markets. Prices at Benchmark market Chennai for Sun oil closed slightly higher by 1.08% from Rs 925 to Rs 935/10 Kg.
- The demand for sunflower oil from buyers is weak. However, the rise in prices of competing oils has also affected the prices of sunflower oil.
- Prices have remained steady due to the uncertainty surrounding the Black Sea Grain deal beyond 17 July 2023.
- Russia has maintained a zero export duty on sunflower oil for July, which is expected to attract more import demand compared to Ukraine.
- Following Russia's decision to eliminate the 1-Jul-23 2-Jul-23 3-Jul-23 4-Jul-23 export duty on sunflower oil from June onwards, Ukraine's sunflower oil prices have gained a premium over Russia's prices.

<u>Price Outlook:</u> Sunflower oil (without GST) prices in Chennai may trade sideways in the range of Rs 900-1050 per 10 Kg as higher imports have built up higher stocks, weighing on prices.

**Groundnut Oil Price Trend (Rajkot Market)** 

## **Weekly Outlook**

Prices are likely to be in the range of Rs 900-1050/10 Kg. 850-880 level can be seen as immediate strong support level.

- As can be seen in the above chart, market prices closed with 'green candle' for the past week.
- Prices are making higher highs and lower lows indicating towards uptrend.
- MACD line has cut the signal line from below, indicating towards positive sentiments.
- RSI is rising in the neutral zone above 50, indicating toward improving buying strength.
- In upcoming week, market prices are expected to witness sideways momentum with upward bias.