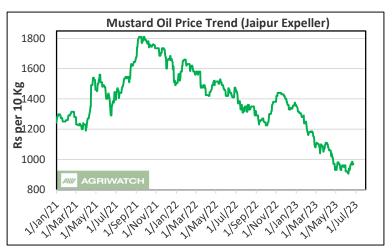

e Outlook:** We expect CPO Kandla 5 percent (without GST) to stay in the range of Rs 820-930 per 10 Kg in the near term.





## Rapeseed oil Fundamental Review and Analysis-

#### **Key Highlights**

- Mustard oil prices witnessed weakness at various markets for the past week in review.
   Expeller oil prices at benchmark market Jaipur fell by 4.23% from Rs 1060 to Rs 1015/10Kg.
- Prices fell following weakness in the competing oils, mainly palm and soy oil in the week's end.
- Traders are buying quantities based on immediate needs.
- Arrivals during the period of 1<sup>st</sup> -7<sup>th</sup> July stood at 30 lakh bags compared to the arrivals of 28.90 lakh bags last week.
- Rising prices of oil in the previous weeks have led to improvement in seed's demand, which uplifted its prices.





• During the week under review, mustard seed weekly average net crush margin is still in disparity. Crush margin stood at Rs -2129.50 per quintal from the previous weekly average of Rs -2109.83 per 10 Kg, mainly due to





weakness in mustard meal.

| Weekly Mustard complex price movement |                                    |                                   |                                   |  |  |
|---------------------------------------|------------------------------------|-----------------------------------|-----------------------------------|--|--|
| Period                                | Mustard seed weekly average prices | Mustard DOC weekly average prices | Mustard Oil weekly average prices |  |  |
| 1 July -7 July                        | 55833