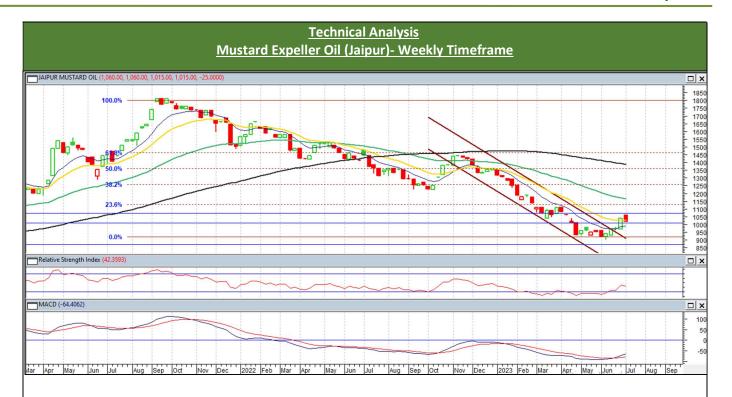

#### **Key Highlights**

- Mustard oil prices witnessed weakness at various markets for the past week in review.
   Expeller oil prices at benchmark market Jaipur fell by 4.23% from Rs 1060 to Rs 1015/10Kg.
- Prices fell following weakness in the competing oils, mainly palm and soy oil in the week's end.
- Traders are buying quantities based on immediate needs.
- Arrivals during the period of 1<sup>st</sup> -7<sup>th</sup> July stood at 30 lakh bags compared to the arrivals of 28.90 lakh bags last week.
- Rising prices of oil in the previous weeks have led to improvement in seed's demand, which uplifted its prices.

**Price Outlook:** Rapeseed Expeller oil (without GST) prices in Jaipur may witness upward movement in the range of Rs 970-1070 per 10 Kg.

## **Weekly Outlook**

Prices are likely to stay in the range of Rs 970-1070/10 Kg. 1100 level can be seen as immediate resistance. 930-950 level can be seen as immediate support level.

- As can be seen in the above chart, market prices closed on green candle, taking support of the multi-year's support level.
- Price closed above 9 DMA indicating towards positive sentiments.
- Sunflower oil prices moved up past the yearly trend line, indicating towards trend reversal.
- MACD line has cut signal line from below and is diverging, indicating towards positive sentiments.
- RSI oscillator is near the oversold zone, indicating towards weak market
- In upcoming week, market is expected to trade sideways with upward bias.