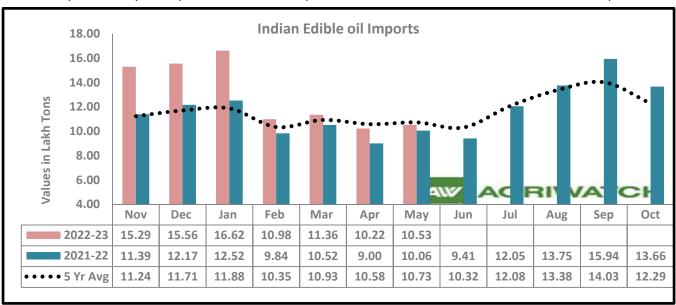

According to Solvent Extractors Association (SEA), India's May edible oil imports jumped 4.75 percent y-o-y to 10.53 lakh tons compared to 10.22 lakh tons in May 2022, primarily due to increased Crude degummed Soy oil imports. On monthly basis also, the edible oil imports rose by 3.1 percent compared to 10.22 lakh tons in April 2023. For the oil year 2022-23, imports of edible oil between Nov 2022 and May 2023 stood at 90.55 lakh tons compared to 75.48 lakh tons in corresponding period last oil year, up by 19.96 percent. India has witnessed higher imports for the current oil year till May,mainly due to increased imports of crude sunflower oil and RBD Palm olein imports.