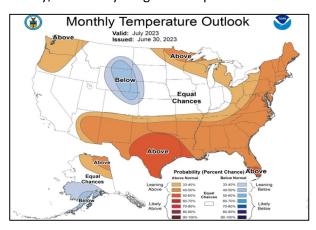

  CBOT Soy oil prices for the most active

  1-JUL-23
  2-JUL-23
  3-JUL-23
  5-JUL-23
  6-JUL-23
  7-J

  CBOT Soy oil prices for the most active
- Prices were up as the USDA estimated decline in soybean acreage in the United States due to a severe drought condition. However, expectation of good rainfall in July weighed on the soy complex prices.
- The monthly outlook of temperature and rainfall in July is expected to be normal and above average respectively for July, which may weigh on the prices.

• However, despite the expectation of rainfall in the near future, the drought in the major soybean growing region has already impacted the crop since June. The below picture shows the drought outlook in July.

USDA's July report will be releasing on 12<sup>th</sup> of July, in which Soybean and Soy oil output is anticipated to decline
on the back of downsize in US soybean acreage. Market is likely to move accordingly.