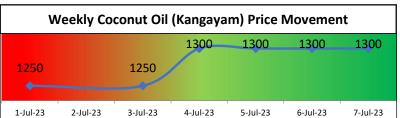

## **Coconut Oil Fundamental Review and Analysis-:**

#### **Key Highlights**

- The prices of coconut oil at the benchmark Kangeyam market have shown an upward trend.
- The price movement of coconut oil is aligned with that of other oils, leading to an increase in coconut oil prices.
- There is a strong industrial demand for coconut oil due to significant year-onyear price corrections.
- Observing the chart titled "Copra and Coconut oil Production and Domestic consumption of Coconut oil of India," it is evident that copra production has substantially increased, resulting in higher supplies. However, coconut oil production has only experienced a slight rise in line with the growth in domestic consumption, which is limiting the upward movement in coconut oil prices.

<u>Price Outlook:</u> Coconut oil (without GST) prices in Kangeyam is likely to trade sideways in the range of Rs 1230-1270 per 10 Kg.

Source: https://cacp.dacnet.nic.in/