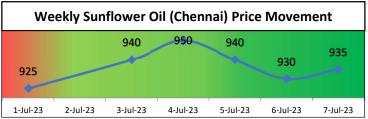

## **Key Highlights**

- Sunflower oil prices marginal upward momentum at various markets. Prices at Benchmark market Chennai for Sun oil closed slightly higher by 1.08% from Rs 925 to Rs 935/10 Kg.
- The demand for sunflower oil from buyers is weak. However, the rise in prices of competing oils has also affected the prices of sunflower oil.
- Prices have remained steady due to the uncertainty surrounding the Black Sea Grain deal beyond 17 July 2023.
- Russia has maintained a zero export duty on sunflower oil for July, which is expected to attract more import demand compared to Ukraine.
- Following Russia's decision to eliminate the 1-Jul-23 2-Jul-23 3-Jul-23 4-Jul-23 export duty on sunflower oil from June onwards, Ukraine's sunflower oil prices have gained a premium over Russia's prices.

sunflower oil in the market.

| <u>Edible Oils</u>          | <u>Latest Price</u> | <u>Week Ago</u> | <u>Month Ago</u> |
|-----------------------------|---------------------|-----------------|------------------|
|                             | <u>8-Jul-23</u>     | <u>1-Jul-23</u> | <u>7-Jun-23</u>  |
| Ref Soy oil Kandla          | 950                 | 935             | 890              |
| Crude Palm Oil Kandla       | 832                 | 840             | 810              |
| Mustard Expeller oil Jaipur | 1015                | 1060            | 910              |
| Groundnut Oil Rajkot        | 1725                | 1700            | 1600             |
| Ref Sunflower Oil Chennai   | 935                 | 925             | 870              |

| Edible Oils                      | <u> Latest Price</u> | <u>Week Ago</u> | <u>Month Ago</u> | <u>Year Ago</u> |
|----------------------------------|----------------------|-----------------|------------------|-----------------|
| <u>Euible Olis</u>               | <u>8-Jul-23</u>      | <u>1-Jul-23</u> | <u>7-Jun-23</u>  | <u>7-Jul-22</u> |
| Ref Soy oil Kandla               | 950                  | 935             | 890              | 1250            |
| Crude Palm Oil Kandla            | 832                  | 840             | 810              | 1055            |
| Mustard Expeller oil Jaipur      | 1015                 | 1060            | 910              | 1370            |
| Groundnut Oil Rajkot             | 1725                 | 1700            | 1600             | 1550            |
| Ref Sunflower Oil Chennai        | 935                  | 925             | 870              | 1630            |
| Rice Bran Refined Oil (Bhatinda) | 915                  | 865             | 800              | 1185            |