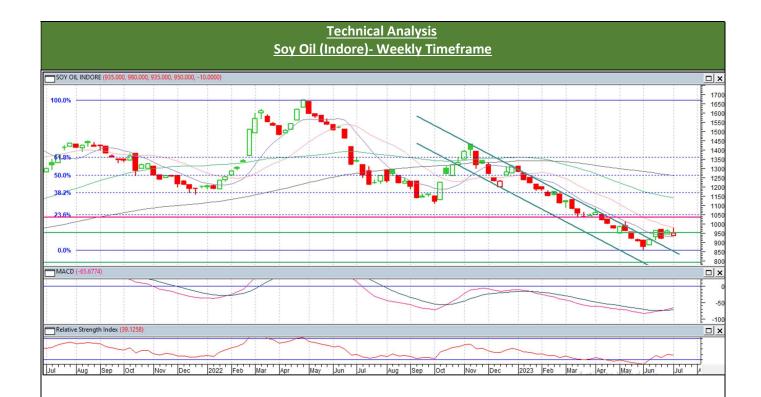

#### **Technical Commentary**

- Market prices closed with a red candle for the past week.
- Prices have closed above 9 DMA indicating towards positive sentiments.
- RSI oscillator made a higher low with falling prices, confirming a bullish RSI divergence, indicating towards trend reversal.
- MACD line has cut signal line from below and is diverging, indicating towards positive sentiments.
- The immediate support level is seen at 870-900 level.

#### **Weekly Outlook**

Prices are likely to trade within the range of Rs 920-1000/10 Kg.

- As can be seen in the above chart, the market closed on weak sentiments during the past week. However, prices have been range bound since Nov'22.
- Prices closed below 9DMA and 18DMA, indicating towards weak sentiments.
- MACD line and signal line have converged, indicating neutral sentiments.
- RSI is moving in the neutral zone, indicating towards neutral sentiments.
- In upcoming week, market prices are expected to witness sideways momentum.