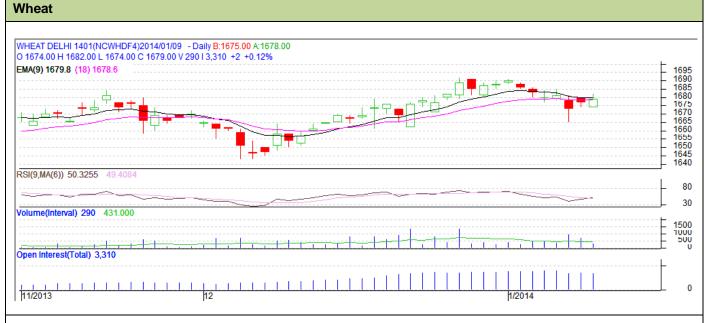

# **Technical Commentary:**

- Candlesticks chart shows range bound movement in the market.
- In yesterday's trading fall in OI and rise in price indicates weak market.
- Oscillator RSI is neutral zone.

# Strategy: Buy

| Strategy, Buy                                          |       |         |            |           |      |      |        |
|--------------------------------------------------------|-------|---------|------------|-----------|------|------|--------|
| Intraday Supports & Resistances                        |       |         | <b>S</b> 2 | <b>S1</b> | РСР  | R1   | R2     |
| Wheat                                                  | NCDEX | January | 1664       | 1667      | 1674 | 1686 | 1691   |
| Intraday Trade Call                                    |       |         | Call       | Entry     | T1   | T2   | SL     |
| Wheat                                                  | NCDEX | January | Buy        | 1681      | 1683 | 1684 | 1679.9 |
| *Do not carry forward the position until the next day. |       |         |            |           |      |      |        |