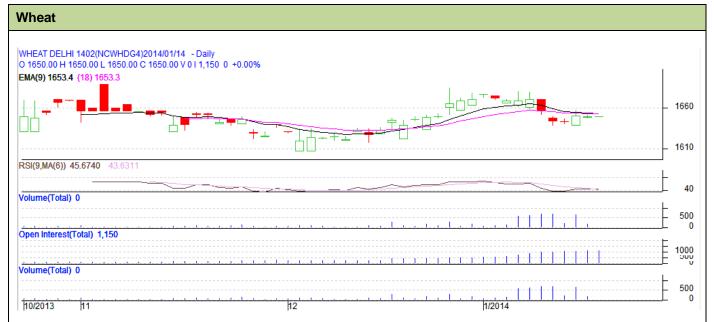

## **Technical Commentary:**

- Candlesticks chart shows range bound movement in the market.
- In yesterday's trading rise in OI and rise in price indicates long build up.
- Oscillator RSI is neutral zone.

| Strategy: Buy                                          |       |         |      |       |      |           |        |
|--------------------------------------------------------|-------|---------|------|-------|------|-----------|--------|
| Intraday Supports & Resistances                        |       |         | S2   | S1    | PCP  | R1        | R2     |
| Wheat                                                  | NCDEX | January | 1630 | 1635  | 1650 | 1665      | 1670   |
| Intraday Trade Call                                    |       |         | Call | Entry | T1   | <b>T2</b> | SL     |
| Wheat                                                  | NCDEX | January | Buy  | 1652  | 1654 | 1655      | 1650.9 |
| *Do not carry forward the position until the next day. |       |         |      |       |      |           |        |