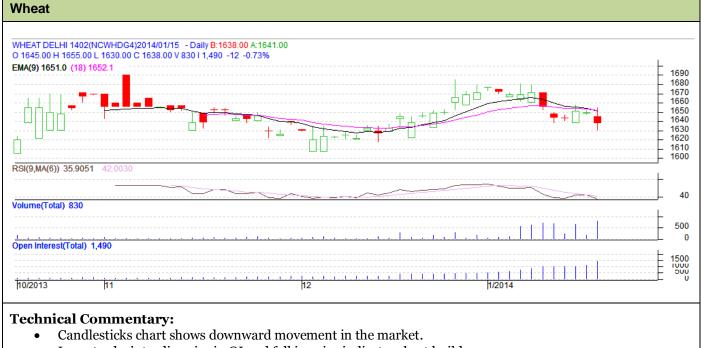

## Exchange: NCDEX Expiry: February 20<sup>th</sup>, 2014

- In yesterday's trading rise in OI and fall in price indicates short build up.
- Oscillator RSI is hovering towards overbought zone.

| Strategy: Buy                                          |       |         |      |           |      |        |        |
|--------------------------------------------------------|-------|---------|------|-----------|------|--------|--------|
| Intraday Supports & Resistances                        |       |         | S2   | <b>S1</b> | РСР  | R1     | R2     |
| Wheat                                                  | NCDEX | January | 1615 | 1620      | 1638 | 1655   | 1665   |
| Intraday Trade Call                                    |       |         | Call | Entry     | T1   | T2     | SL     |
| Wheat                                                  | NCDEX | January | Buy  | 1642      | 1645 | 1646.5 | 1640.5 |
| *Do not carry forward the position until the next day. |       |         |      |           |      |        |        |