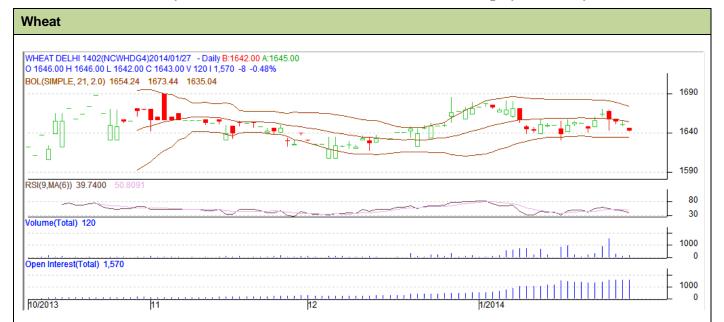

## **Technical Commentary:**

- Candlesticks chart shows range bound movement in the market.
- In yesterday's trading fall in OI and price indicates consolidation.
- Oscillator RSI is in neutral zone.

| Strategy: | Sell |
|-----------|------|
|           |      |

| O                   |               |                   |         |      |      |        |        |
|---------------------|---------------|-------------------|---------|------|------|--------|--------|
|                     |               |                   | S2      | S1   | PCP  | R1     | R2     |
| Wheat               | NCDEX         | January           | 1620    | 1630 | 1643 | 1665   | 1675   |
| Intraday Trade Call |               | Call              | Entry   | T1   | T2   | SL     |        |
| Wheat               | NCDEX         | January           | Sell    | 1641 | 1638 | 1636.5 | 1642.7 |
| *Do not carry forw  | ard the posit | ion until the nex | kt day. |      |      |        |        |