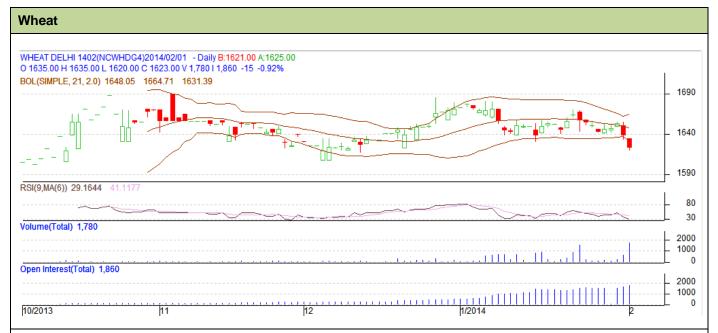

## **Technical Commentary:**

- Candlesticks chart shows downward movement in the market.
- In yesterday's trading rise in OI and fall in price indicates short build up.
- Oscillator RSI is in overbought zone.

| Stre | tegy: | Sell |
|------|-------|------|
|      |       |      |

|                                                       |       |         | S2   | S1    | PCP  | R1        | R2     |  |  |  |
|-------------------------------------------------------|-------|---------|------|-------|------|-----------|--------|--|--|--|
| Wheat                                                 | NCDEX | January | 1600 | 1610  | 1623 | 1640      | 1650   |  |  |  |
| Intraday Trade Call                                   |       |         | Call | Entry | T1   | <b>T2</b> | SL     |  |  |  |
| Wheat                                                 | NCDEX | January | Sell | 1620  | 1617 | 1615.5    | 1621.7 |  |  |  |
| *Do not carry forward the position until the payt day |       |         |      |       |      |           |        |  |  |  |